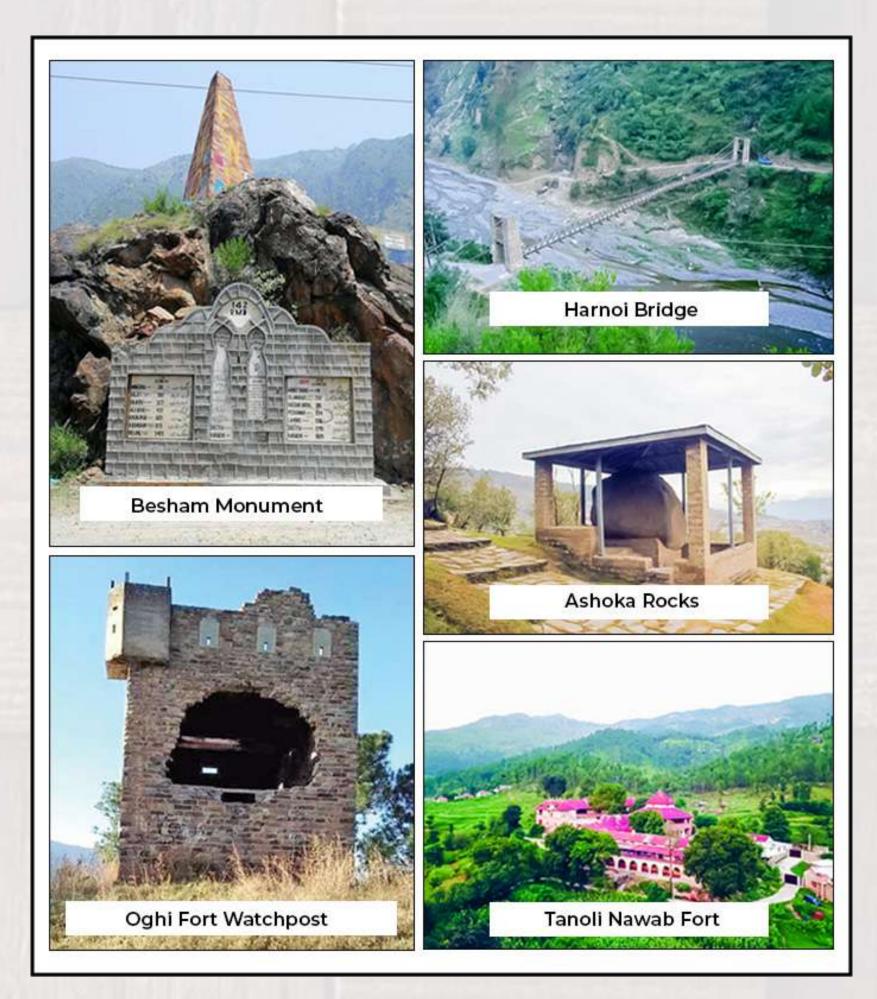

## Nearby Historical Landmarks

The area is home to many ancient ruins an archaeological sites. Explore the mysterious wonders left by those who once flourished. Get a surreal experience with the special interest guided tours of nearby historical landmarks.

- Oghi Fort Watchpost (34 km away)
- Tanoli Nawab of Amb's Fort (40.3 km away)
- Besham Monument (54 km away)
- Ashoka Rocks (55 km away)
- Harnoi Suspension Bridge (96 km away)