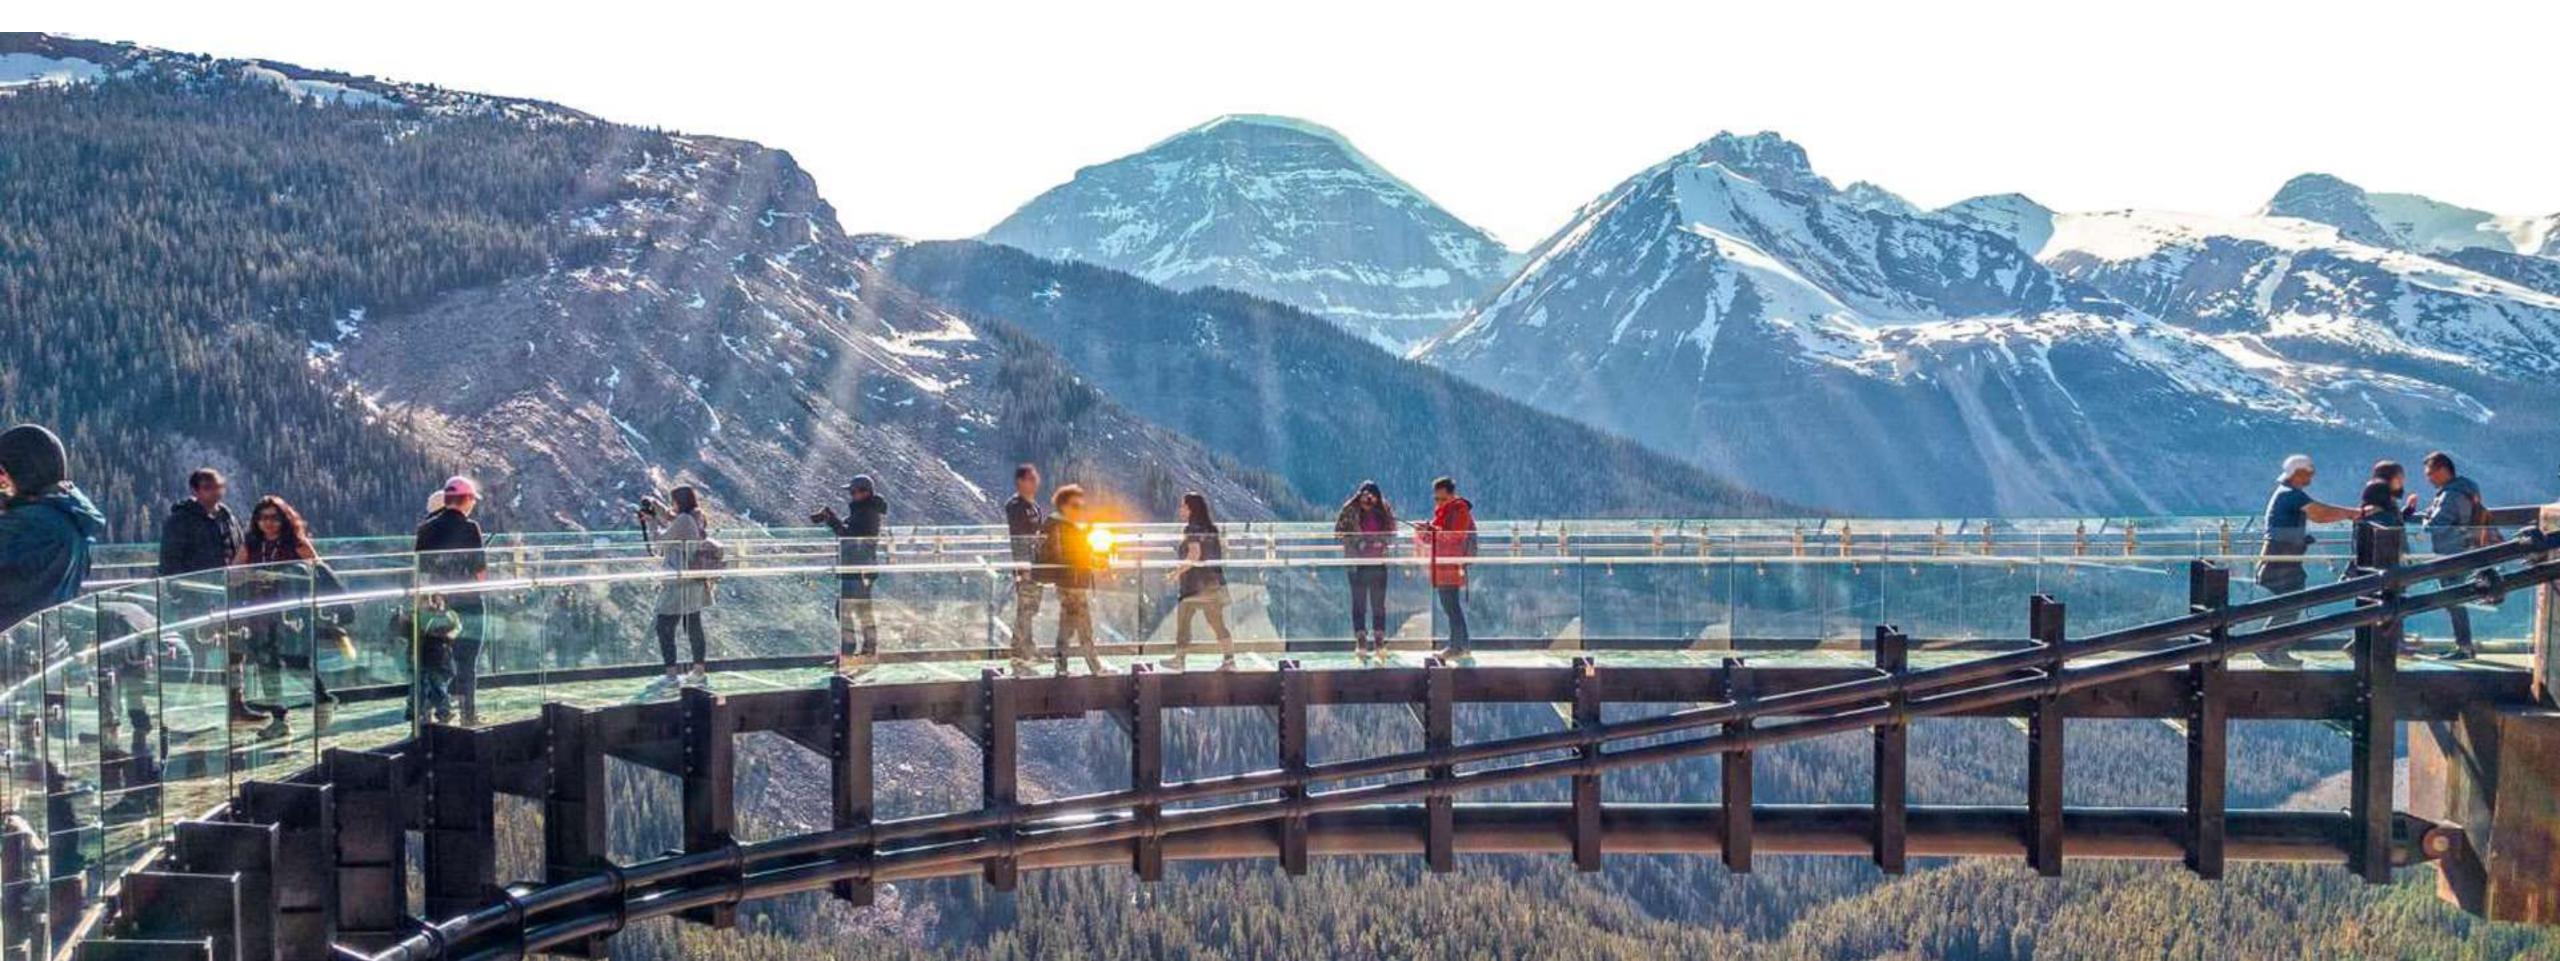

# Sky Walk

Pakistan's first glass skywalk in Neelishang hills will allow visitors to look down several thousand of feet in the air. Behold the miracles of earth by taking a stroll on the glass walkway.