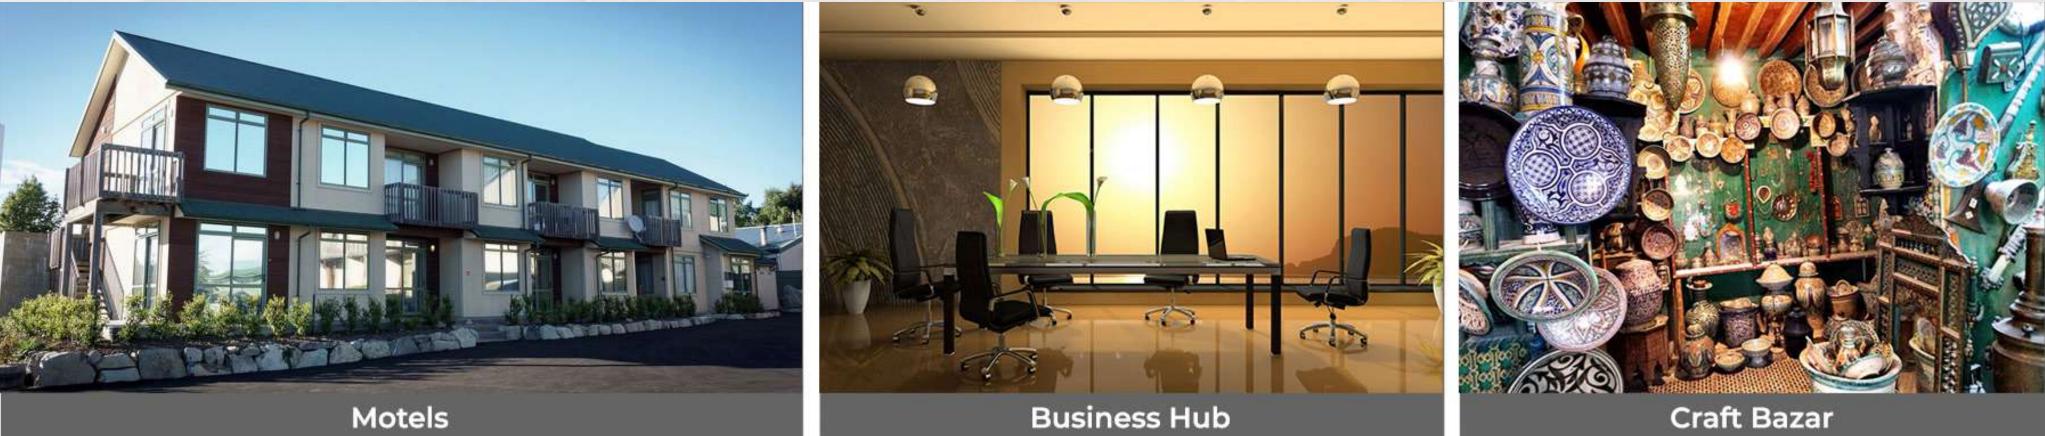

## **Commercial Zone**

The Commercial hub of Neelishang hills will be comprising of mall, retail outlets, pharmacies, cafes and restaurants, business complexes and motels. It is intended to provide the basic services to nearby residents as well as to create an experience of local traditions and customs of the region for the tourists.

| Description         | Total No. of Units | Unit Covered Area in SQFT |
|---------------------|--------------------|---------------------------|
| Motels              | 4                  | 3,500                     |
| Business Hub        | 1                  | 8,000                     |
| Craft Bazar         | 1                  | 10,000                    |
| Shopping Mall       | 1                  | 10,000                    |
| Cafe Street         | 1                  | 10,000                    |
| Organic Restaurants | 1                  | 10,000                    |
| Spa / Gym           | 1                  | 8,000                     |