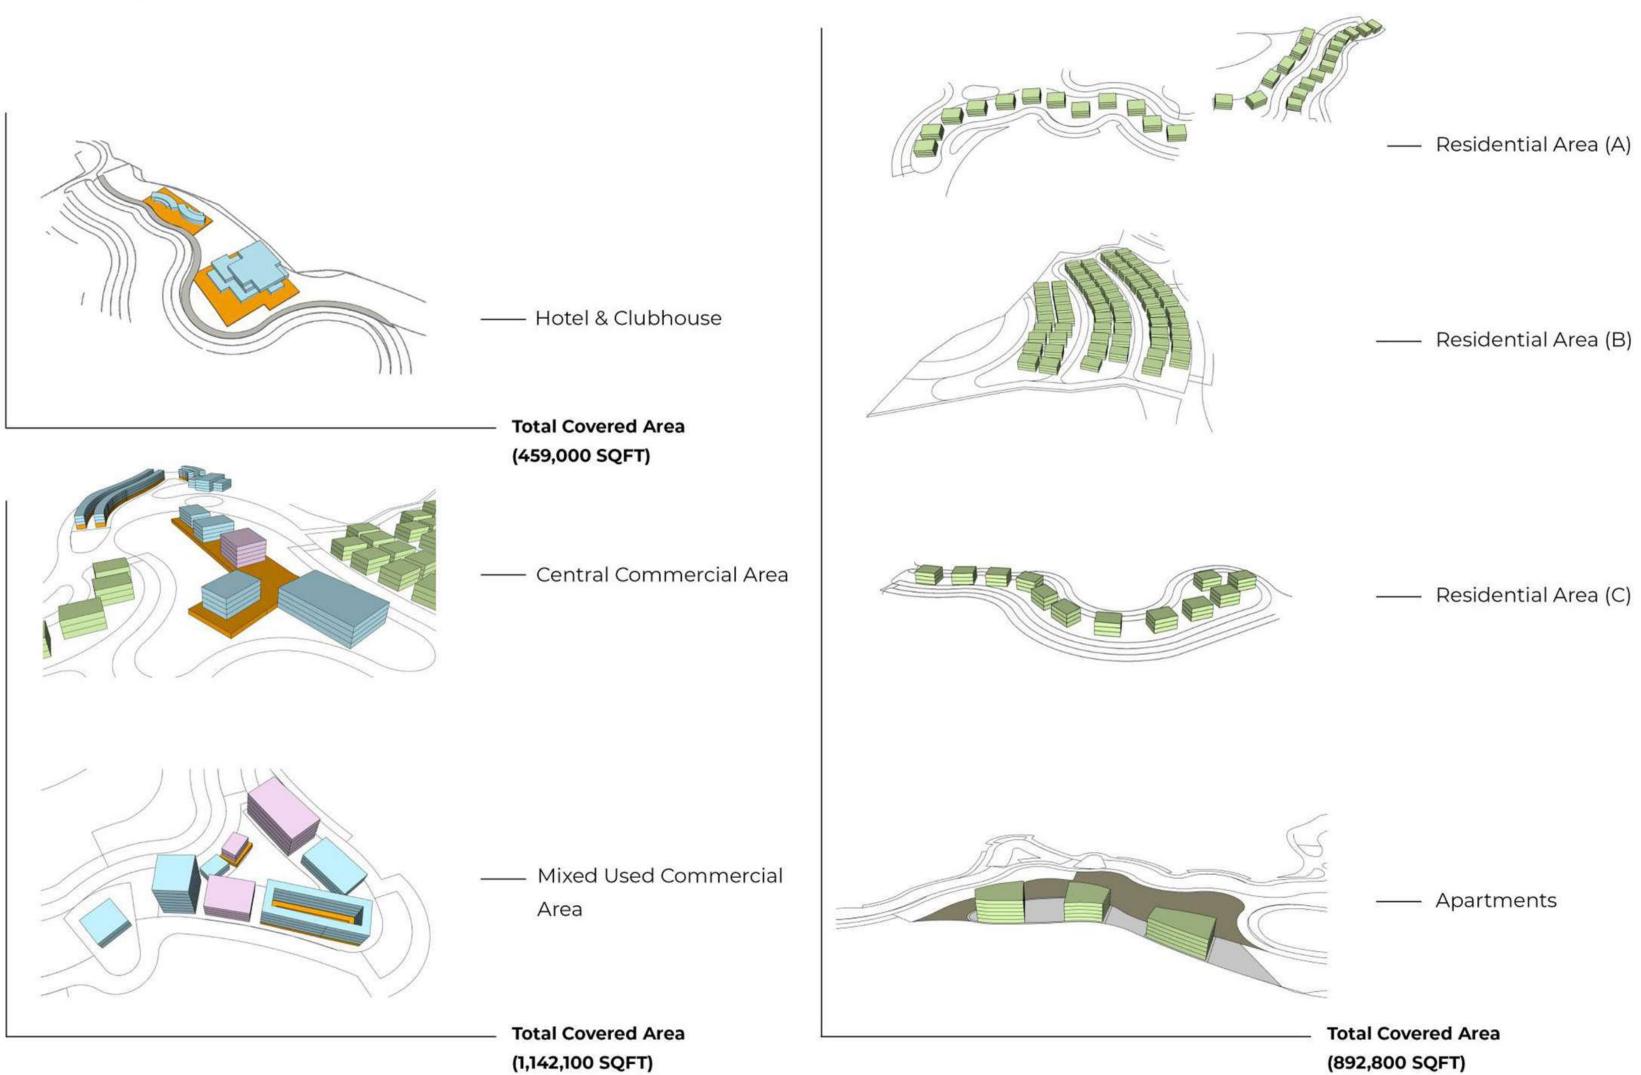

#### **Conceptual Massing**

Neelishang Hills Phase 1

| Sr. no. | Description            | Covered Area (SQFT) |
|---------|------------------------|---------------------|
| 1       | Mixed Used Area        | 337,500             |
| 2       | Hotel & Clubhouse      | 459,000             |
| 3       | Commercial & Amenities | 502,200             |
| 4       | Residential            | 892,800             |
| 5       | Commercial Units       | 270,000             |
| 6       | Corporate Units        | 32,400              |
|         | Total                  | 2,493,900           |

#### **Massing Overview**

## **Residential Zone**

## **Residential Zone**

This unique project is a perfect spot for leisure and entertainment away from the cities' bright, unsettling lights and noise. Our offering of **1 Bedroom & 2 Bedroom Serviced Apartments as well as our 10 Marla, 1, 2 & 4 Kanal Serviced Villa** come with a unique serviced, custom made model to enrich your holiday experience and investment. The resort offers some of the best **facilities unrivalled** by any other project in the country.