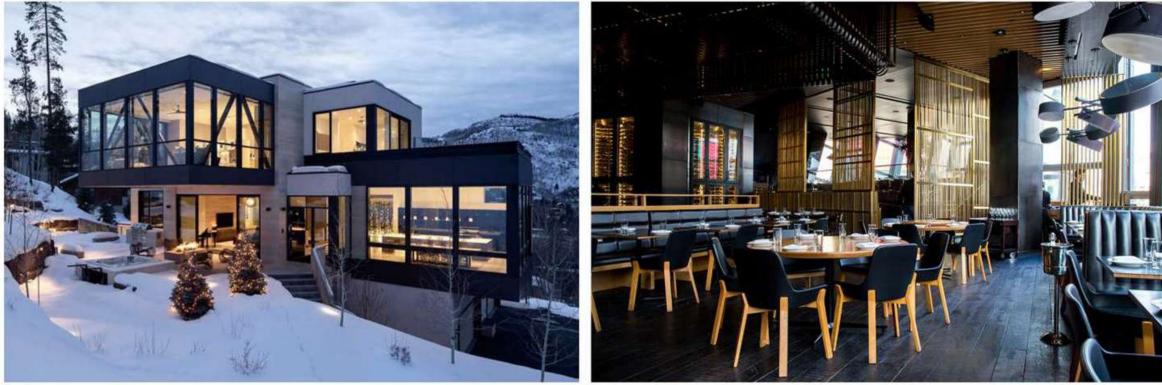

# **Our Residences**

# 1 Kanal Furnished Luxury Villas

2300 Square feet Covered Area

- 3 Bedrooms
- 1 Kitchen
- 3 Bathrooms
- 1 Lounge + Dining
- Private Outdoor Terrace

- A Culinary Journey

The wide variety of cafes and restaurants offer contemporary as well traditional cuisines focusing on regionality and local traditions.

- Rooms

Our rooms with the views of mountains and valleys create an atmosphere of comfort for you to dream, relax and unwind.