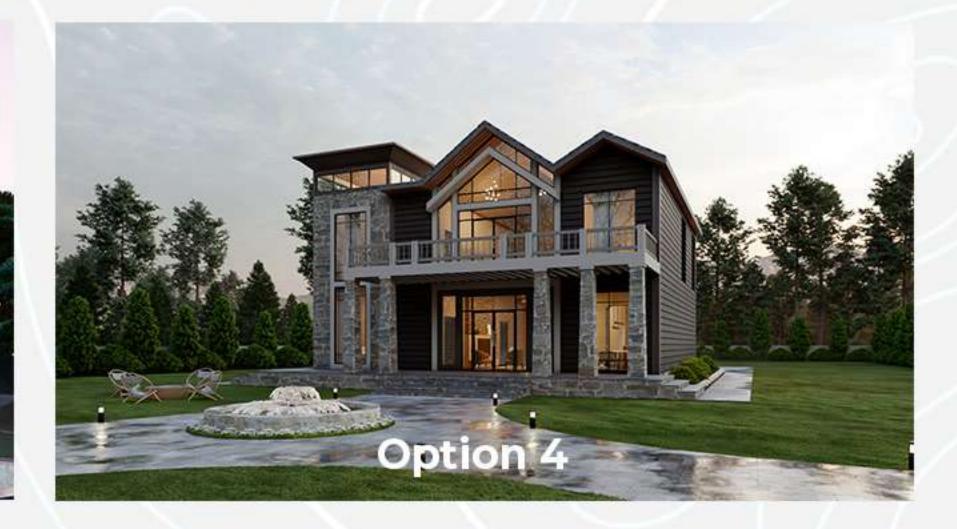

ICING EXCLUSIVELY PRICED AT PKR 57,500,000

Furnished Possession in 12 months. Calculated at PKR 25,000 / square foot for the total furnished area size of 2300 square feet.



# 2 Kanal Furnished Luxury Villas

#### 3200 Square feet Covered Area

- 2 Master Beds
- 2 Bedrooms
- 5 Bathrooms
- -1 Lounge + Dining
- -1 Kitchen
- Private Outdoor Terrace





### House Plan Options (2 Kanal Villas)













#### Master Bedroom Options (2 Kanal Villas)



#### **Option 1**



## **Bedroom Options (2 Kanal Villas)**







# Kitchen





# **Private Outdoor Terrace**





# 4 Kanal Furnished Luxury Villas

#### 4500 Square feet Covered Area

- 2 Master Beds
- 2 Bedrooms
- 5 Bathrooms
- -1 Lounge + Dining
- -1 Kitchen
- Private Outdoor Terrace



### House Plan Options (4 Kanal Villas)

















### Master Bedroom Options (4 Kanal Villas)



#### **Option 1**



#### **Option 2**

### **Bedroom Options (4 Kanal Villas)**





### Washrooms Options (4 Kanal Villas)





# Kitchen





# **Private Outdoor Terrace**





### Plots (10 Marla & 1 Kanal)











# PRICING (10 MARLA) EXCLUSIVELY PRICED AT PKR 8.5 MILLION

Possession in 12 months.

Calculated at PKR 850,000 / Marla.

# PRICING (1 KANAL) EXCLUSIVELY PRICED AT PKR 14 MILLION

Possession in 12 months.

Calculated at PKR 700,000 / Marla.



#### **Rental Management Services**

We also provide Rental Management Services for our esteemed clients to generate additional income simultaneously.







# Entertainment Zone

· ·



#### Entertainment Zone

- No matter what time of year, the possibilities for memory-making