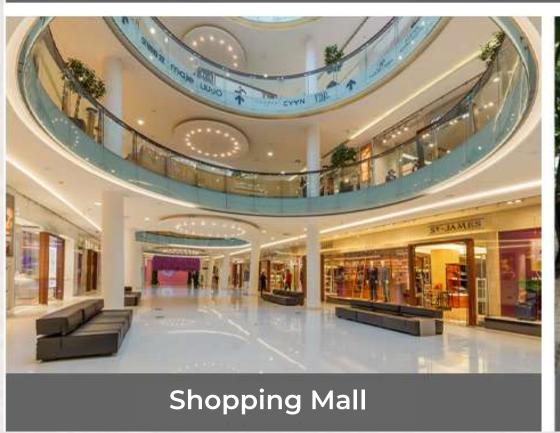

## **Commercial Zone**

The Commercial hub of Neelishang hills will be comprising of mall, retail outlets, pharmacies, cafes and restaurants, business complexes and motels. It is intended to provide the basic services to nearby residents as well as to create an experience of local traditions and customs of the region for the tourists.

| Description         | Total No. of Units | Unit Covered Area in SQFT |
|---------------------|--------------------|---------------------------|
| Motels              | 4                  | 3,500                     |
| Business Hub        | 1                  | 8,000                     |
| Craft Bazar         | 1                  | 10,000                    |
| Shopping Mall       | 1                  | 10,000                    |
| Cafe Street         | 1                  | 10,000                    |
| Organic Restaurants | 1                  | 10,000                    |
| Spa / Gym           | 1                  | 8,000                     |