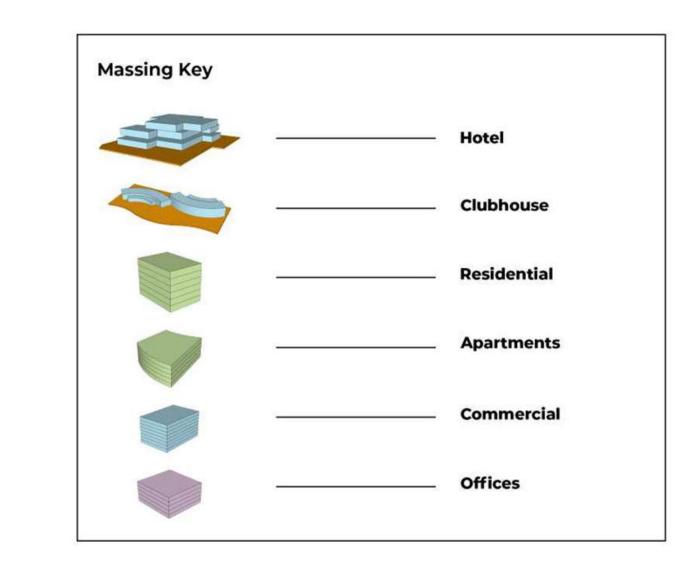

#### **Conceptual Massing**

Neelishang Hills Phase 1

| Sr. no. | Description            | Covered Area (SQFT) |
|---------|------------------------|---------------------|
| 1       | Mixed Used Area        | 337,500             |
| 2       | Hotel & Clubhouse      | 459,000             |
| 3       | Commercial & Amenities | 502,200             |
| 4       | Residential            | 892,800             |
| 5       | Commercial Units       | 270,000             |
| 6       | Corporate Units        | 32,400              |
|         | Total                  | 2,493,900           |

#### **Massing Overview**