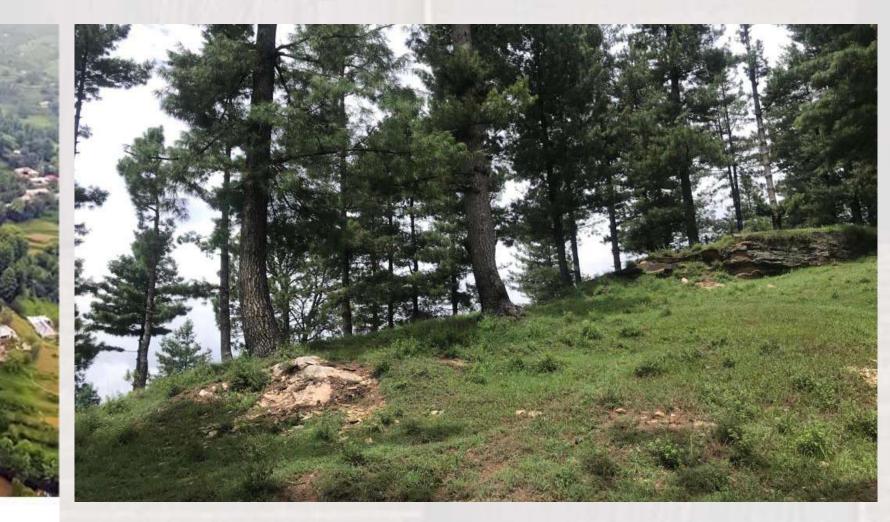

just 211 km and a 2 hr drive away from Islamabad via CPEC Hazara Motorway. Neelishang Hills are the perfect addition to the vibrant tourist destination, easily accessible via Karakarom Highway. The project is

- 4 km away from Chattar Plain Bazaar
- 36 km away from Thakot, Indus River

It is in close proximity to archaeological sites like Shergarh Palace, Ashoka Rocks, Kund Bangla, Oghi Fort and Besham Monument. Chattar Top, Siran Lake are just a few kilometers away from the spot. Neelishang Hills have an elevation of 5500 to 7500 ft. giving a spectacular 360 degree panoramic view of Mountain Trails. The destination offers the best blend of nature's grandeur.





- 15 km away from Chinarkot Toll Plaza

- 55 km away from Mansehra



## Neelishang Hills









## **Actual Site Footage**





## Neelishang Hills



## **Actual Site Footage**





## **Actual Site Footage**













## Infrastructure Development









## **Fastest Route to Neelishang Hills**



### Shahrah e Karakarom











Summers varies from

10°C to 15°C & upto 23°C to 32°C

# Year Round Temperature of Neelishang Hills

-5°C to 6°C & upto 9°C to 18°C

Winters

varies from



## Nearby Historical Landmarks

The area is home to many ancient ruins an archaeological sites. Explore the mysterious wonders left by those who once flourished. Get a surreal experience with the special interest guided tours of nearby historical landmarks.

- Oghi Fort Watchpost (34 km away)
- Tanoli Nawab of Amb's Fort (40.3 km away)
- Besham Monument (54 km away)
- Ashoka Rocks (55 km away)
- Harnoi Suspension Bridge (9