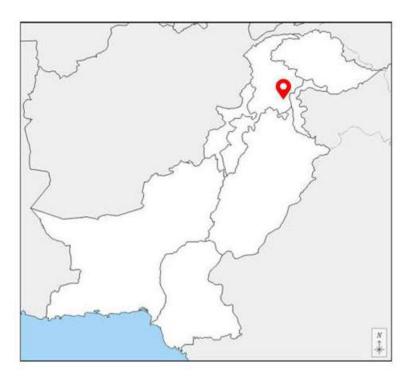

## **Neelishang Hills Location**

Neelishang Hills are located on the main Karakarom Highway, District Battagram, just 211 km and a 2 hr drive away from Islamabad via CPEC Hazara Motorway. Neelishang Hills are the perfect addition to the vibrant tourist destination, easily accessible via Karakarom Highway. The project is

- 4 km away from Chattar Plain Bazaar
- 36 km away from Thakot, Indus River

It is in close proximity to archaeological sites like Shergarh Palace, Ashoka Rocks, Kund Bangla, Oghi Fort and Besham Monument. Chattar Top, Siran Lake are just a few kilometers away from the spot. Neelishang Hills have an elevation of 5500 to 7500 ft. giving a spectacular 360 degree panoramic view of Mountain Trails. The destination offers the best blend of nature's grandeur.

- 15 km away from Chinarkot Toll Plaza

- 55 km away from Mansehra

#### Site Info

Neelishang Hills are located on the main Karakarom Highway, District Battagram, just 211 km away with a journey time of 2 hours from Islamabad via CPEC Hazara Motorway.

- 4 km away from Chattar Plain Bazaar
- 15 km away from Chinarkot Toll Plaza
- 36 km away from Thakot, Indus River
- 55 km away from Mansehra