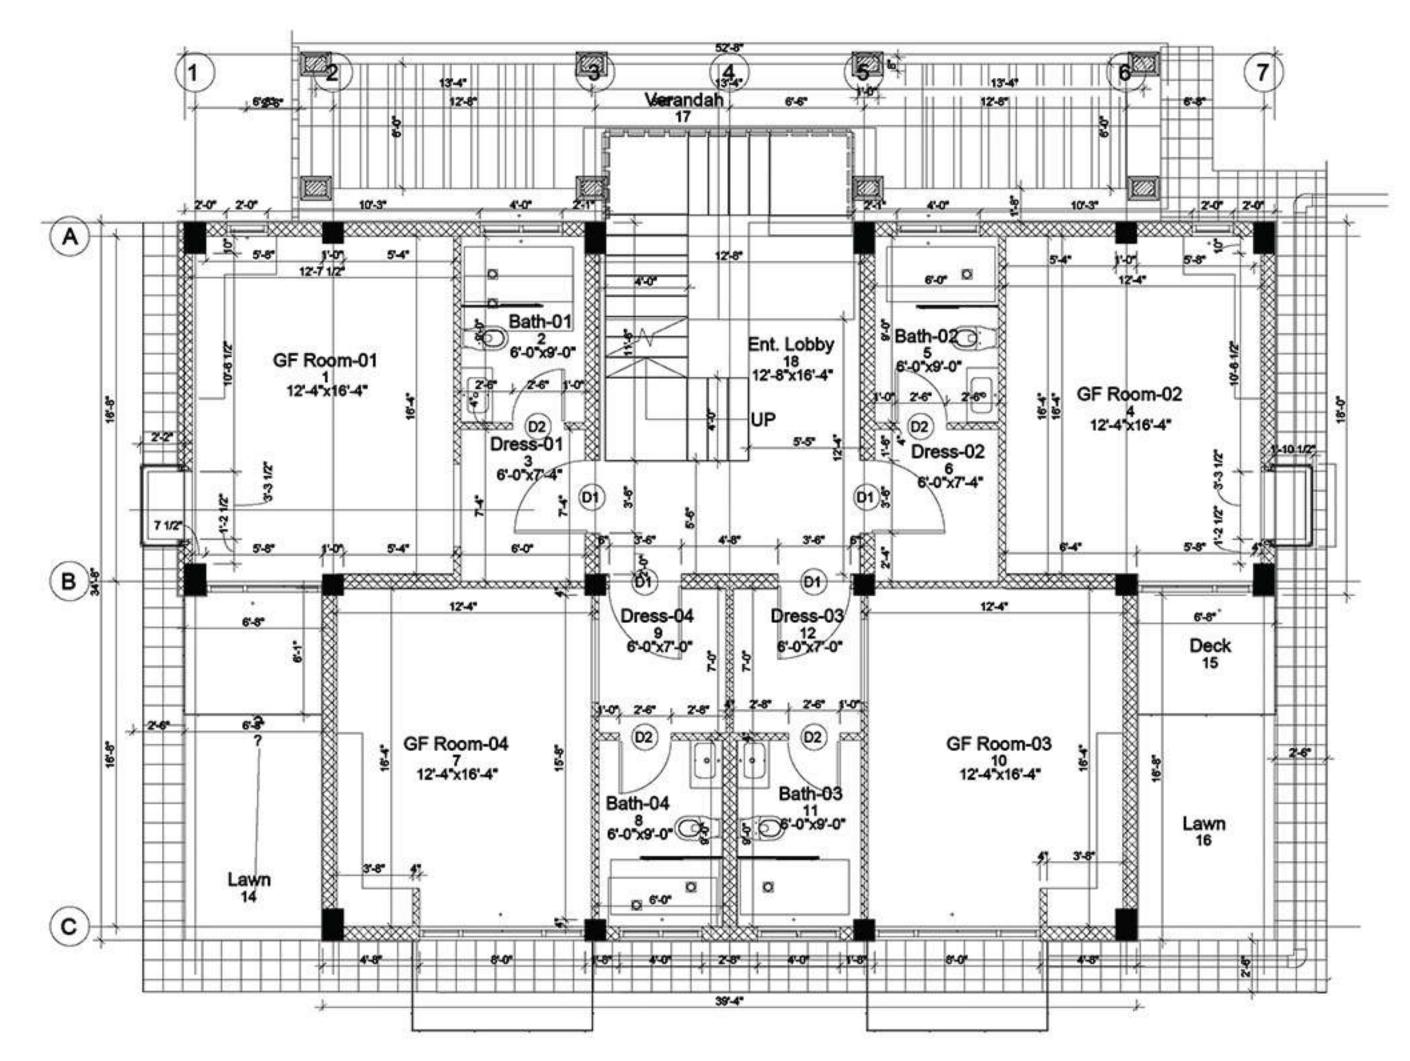

# **Second Floor Plans**

# **Our Residences**

# 10 Marla1 Kanal1200 Square feet Covered Area2300 Square feet Covered Area2 Bedrooms3 BedroomsLounge1 KitchenOpen kitchen3 Bathrooms2 Bathrooms1 Lounge + DiningPrivate Outdoor Terrace