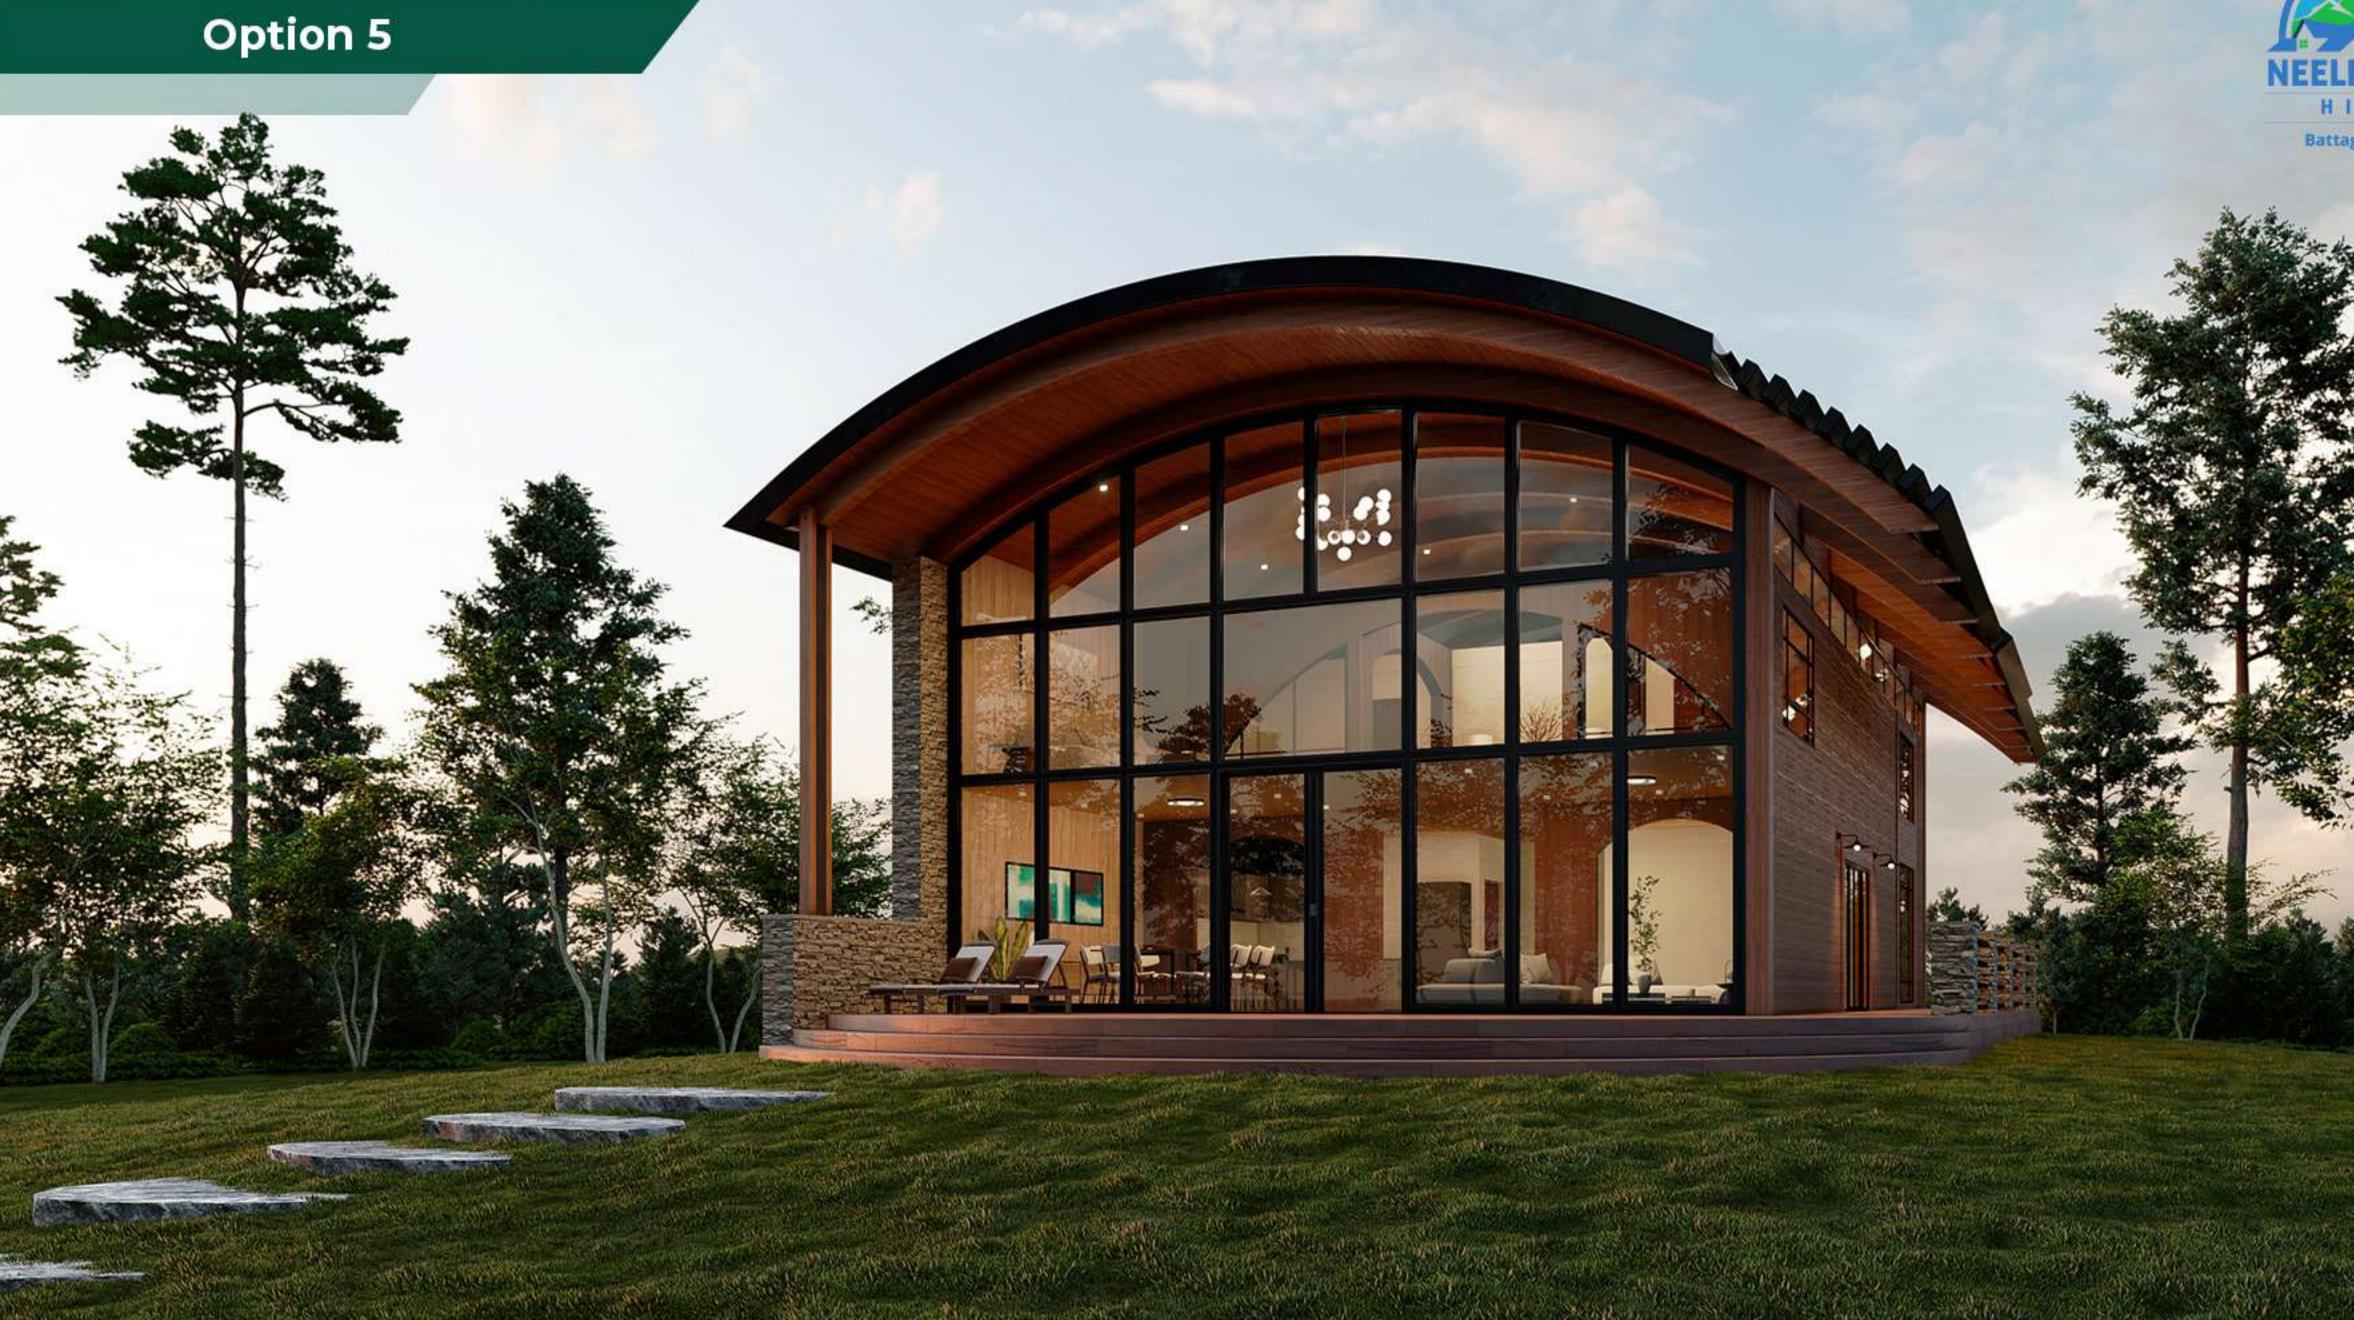

ING EXCLUSIVELY PRICED AT PKR 57,500,000

Furnished Possession in 12 months. Calculated at PKR 25,000 / square foot for the total furnished area size of 2300 square feet.



# 2 Kanal Furnished Luxury Villas

#### 3200 Square feet Covered Area

- 2 Master Beds
- 2 Bedrooms
- 5 Bathrooms
- -1 Lounge + Dining
- -1 Kitchen
- Private Outdoor Terrace





### House Plan Options (2 Kanal Villas)













#### Master Bedroom Options (2 Kanal Villas)



#### **Option 1**



## **Bedroom Options (2 Kanal Villas)**







# Kitchen





# **Private Outdoor Terrace**





# 4 Kanal Furnished Luxury Villas

#### 4500 Square feet Covered Area

- 2 Master Beds
- 2 Bedrooms
- 5 Bathrooms
- -1 Lounge + Dining
- -1 Kitchen
- Private Outdoor Terrace



### House Plan Options (4 Kanal Villas)

















### Master Bedroom Options (4 Kanal Villas)



#### **Option 1**



#### **Option 2**

### **Bedroom Options (4 Kanal Villas)**





### Washrooms Options (4 Kanal Villas)





# Kitchen





# **Private Outdoor Terrace**





### Plots (10 Marla & 1 Kanal)











# PRICING (10 MARLA) EXCLUSIVELY PRICED AT PKR 8.5 MILLION

Possession in 12 months.

Calculated at PKR 850,000 / Marla.

# PRICING (1 KANAL) EXCLUSIVELY PRICED AT PKR 14 MILLION

Possession in 12 months.

Calculated at PKR 700,000 / Marla.



#### **Rental Management Services**

We also provide Rental Management Services for our esteemed clients to generate additional income simultaneously.







# Entertainment Zone

· ·



#### Entertainment Zone

- No matter what time of year, the possibilities for memory-making fu