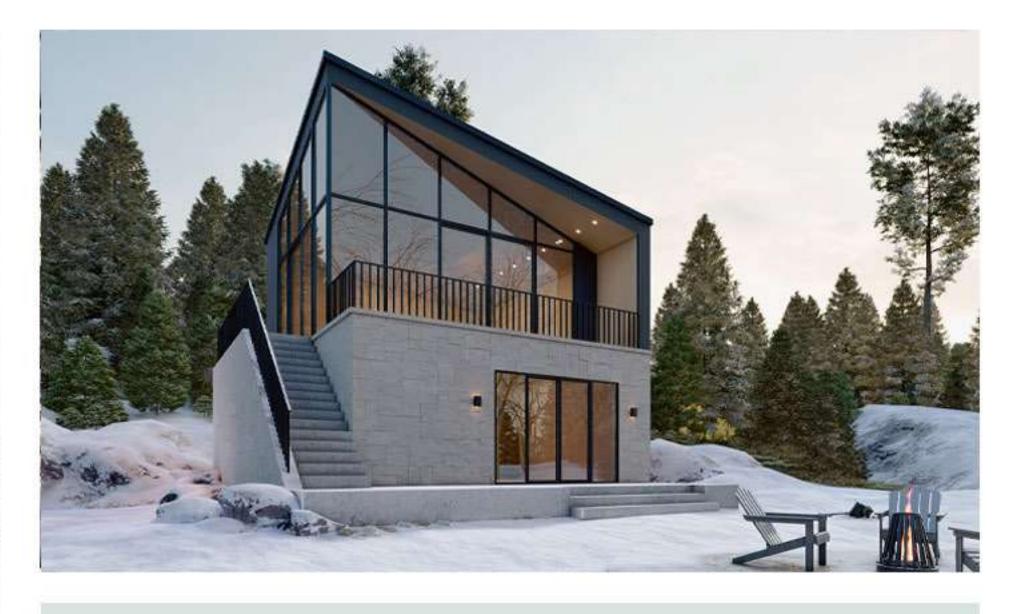

# **Our Residences**

# 10 Marla1 Kanal1200 Square feet Covered Area2300 Square feet Covered Area2 Bedrooms3 BedroomsLounge1 KitchenOpen kitchen3 Bathrooms2 Bathrooms1 Lounge + DiningPrivate Outdoor Terrace

# 10 Marla Furnished Luxury Villas

1200 Square feet Covered Area

- 2 Bedrooms
- Lounge
- Open kitchen
- 2 Bathrooms