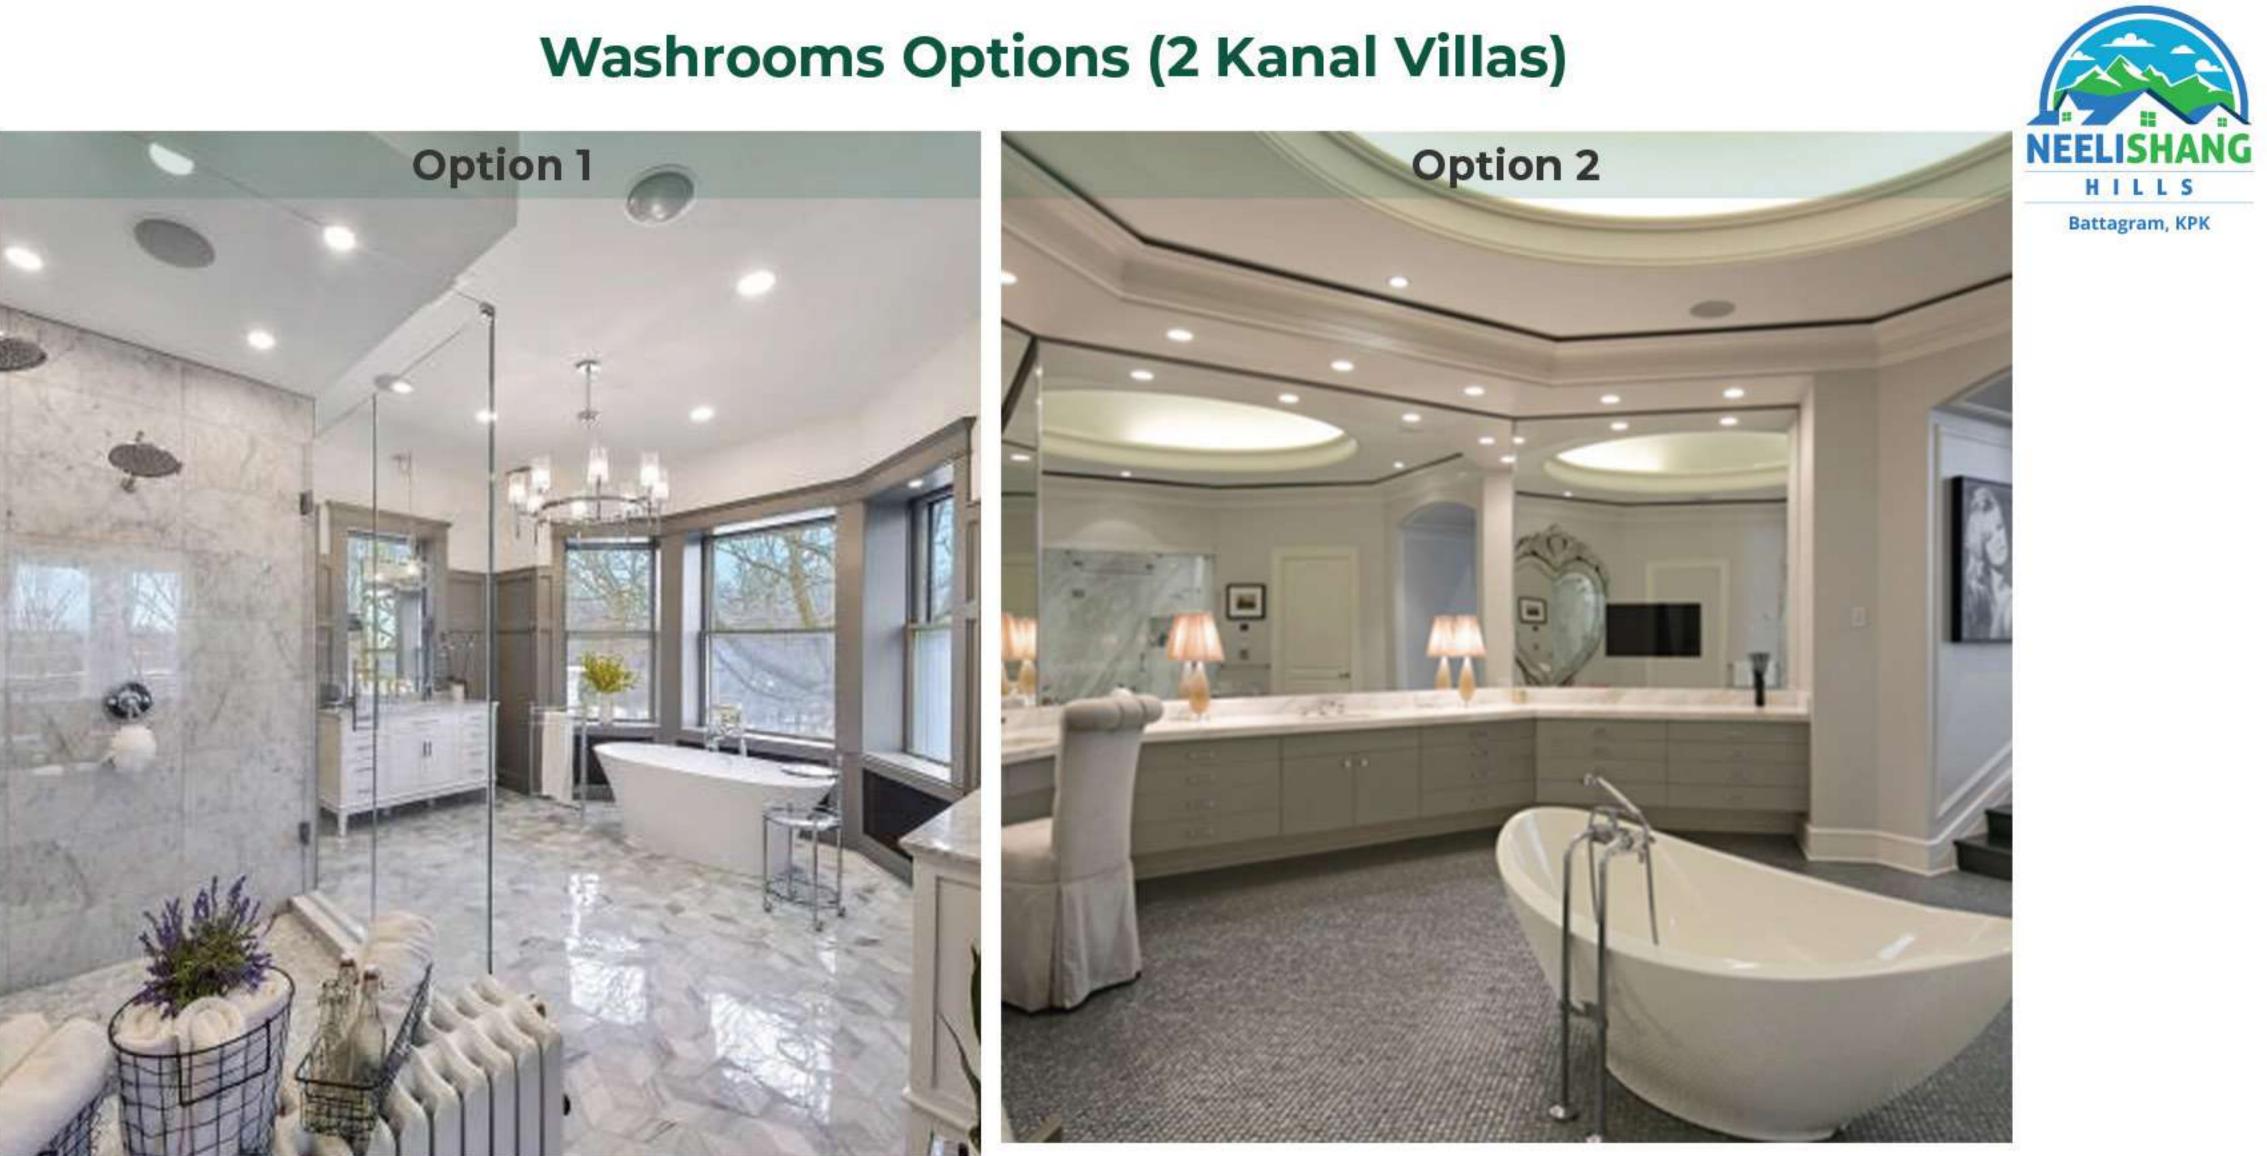

professionals.

- 24 hour chauffeur driven golf cart service available for transportation across the entire resort.

- 24 hour security provided by trained and armed specialist commandos leveraging state of the art weaponry and technology for surveillance and security.



# PRICING EXCLUSIVELY PRICED AT PKR 57,500,000

Furnished Possession in 12 months. Calculated at PKR 25,000 / square foot for the total furnished area size of 2300 square feet.



# 2 Kanal Furnished Luxury Villas

#### 3200 Square feet Covered Area

- 2 Master Beds
- 2 Bedrooms
- 5 Bathrooms
- -1 Lounge + Dining
- -1 Kitchen
- Private Outdoor Terrace





### House Plan Options (2 Kanal Villas)













#### Master Bedroom Options (2 Kanal Villas)



#### **Option 1**



## **Bedroom Options (2 Kanal Villas)**







# Kitchen





# **Private Outdoor Terrace**





# 4 Kanal Furnished Luxury Villas

#### 4500 Square feet Covered Area

- 2 Master Beds
- 2 Bedrooms
- 5 Bathrooms
- -1 Lounge + Dining
- -1 Kitchen
- Private Outdoor Terrace



### House Plan Options (4 Kanal Villas)

















### Master Bedroom Options (4 Kanal Villas)



#### **Option 1**



#### **Option 2**

### **Bedroom Options (4 Kanal Villas)**





### Washrooms Options (4 Kanal Villas)





# Kitchen





# **Private Outdoor Terrace**





### Plots (10 Marla & 1 Kanal)











# PRICING (10 MARLA) EXCLUSIVELY PRICED AT PKR 8.5 MILLION

Possession in 12 months.

Calculated at PKR 850,000 / Marla.

# PRICING (1 KANAL) EXCLUSIVELY PRICED AT PKR 14 MILLION

Possession in 12 months.

Calculated at PKR 700,000 / Marla.



#