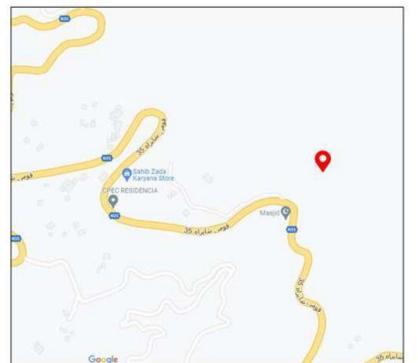

## **Neelishang Hills Location**

Neelishang Hills are located on the main Karakarom Highway, District Battagram, just 211 km and a 2 hr drive away from Islamabad via CPEC Hazara Motorway. Neelishang Hills are the perfect addition to the vibrant tourist destination, easily accessible via Karakarom Highway. The project is

- 4 km away from Chattar Plain Bazaar
- 36 km away from Thakot, Indus River

It is in close proximity to archaeological sites like Shergarh Palace, Ashoka Rocks, Kund Bangla, Oghi Fort and Besham Monument. Chattar Top, Siran Lake are just a few kilometers away from the spot. Neelishang Hills have an elevation of 5500 to 7500 ft. giving a spectacular 360 degree panoramic view of Mountain Trails. The destination offers the best blend of nature's grandeur.

- 15 km away from Chinarkot Toll Plaza

- 55 km away from Mansehra

## **Fastest Route to Neelishang Hills**