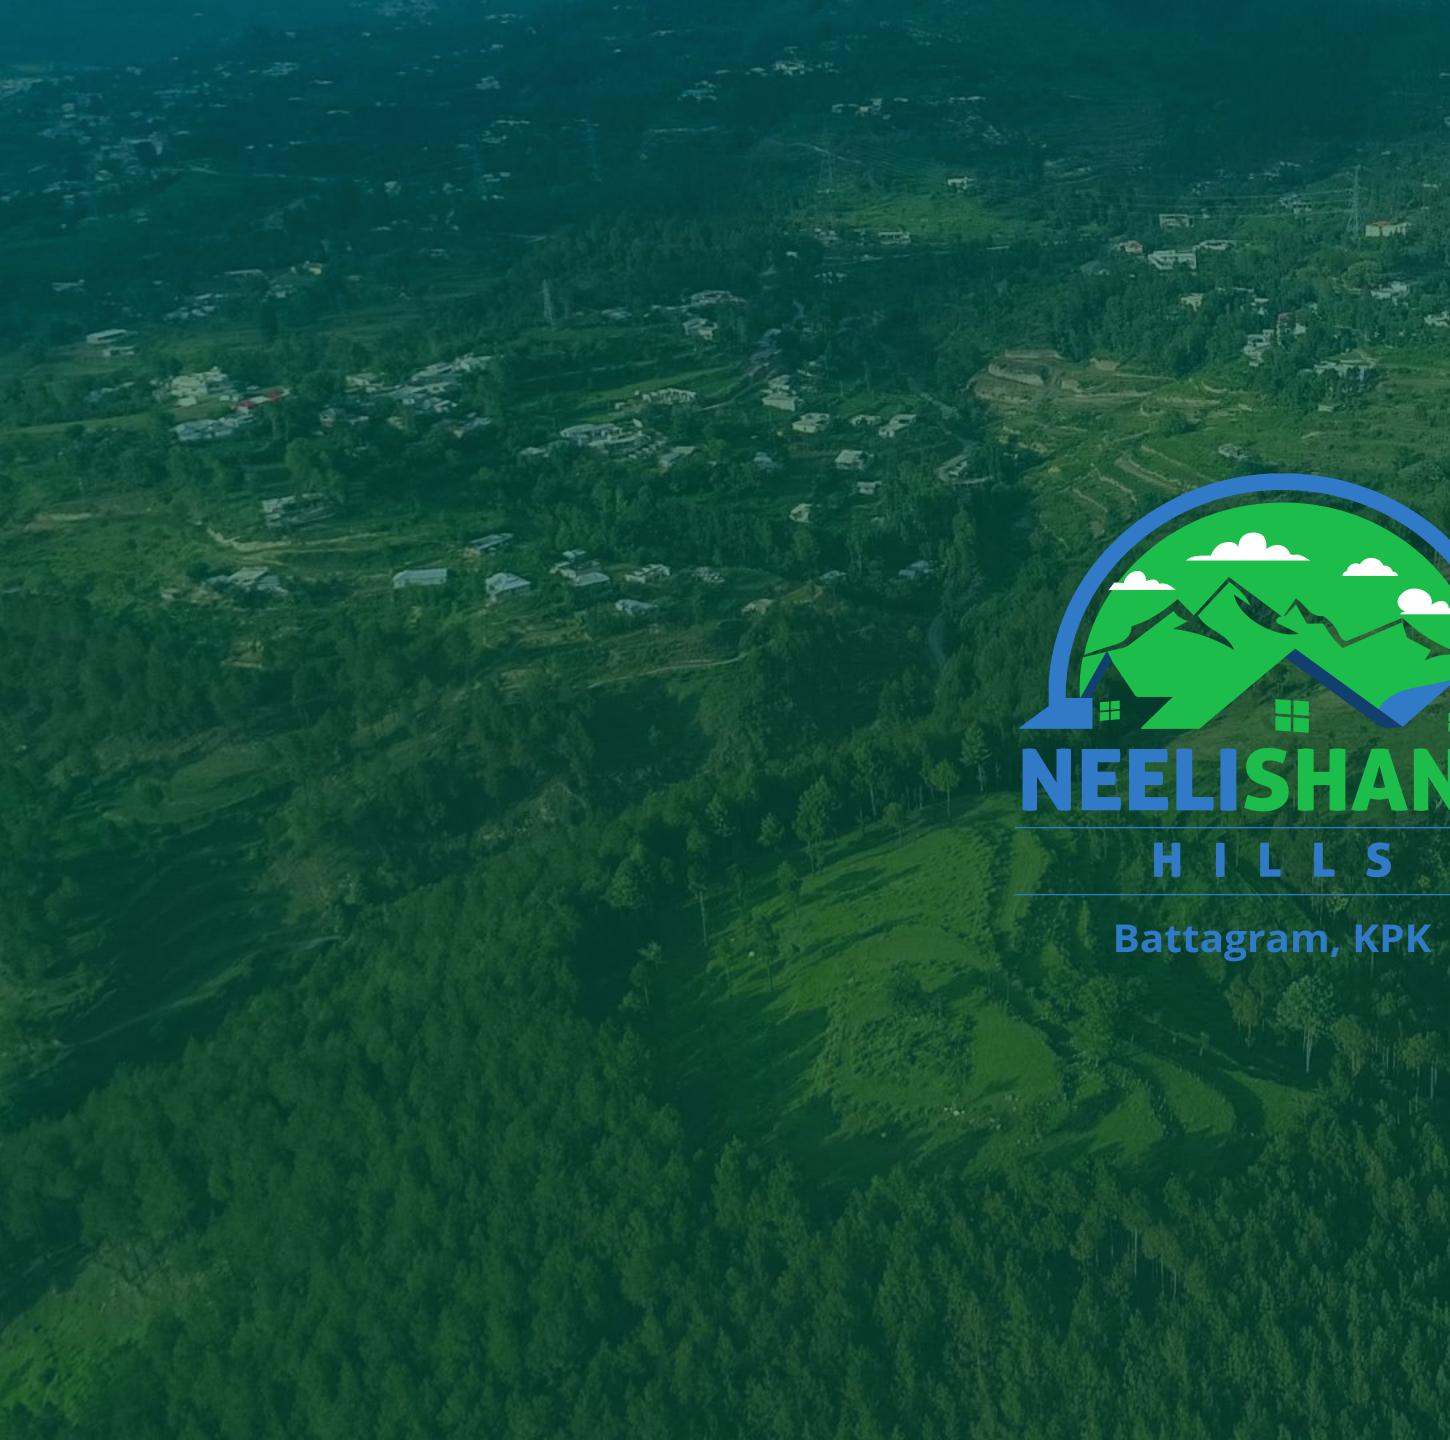

### Neelishang Hills

The developers Neelishang Hills (Pvt) Ltd. have acquired more than 3000 Kanals for the development of Neelishang Hills, which centers around the vision to promote the tourism industry in Pakistan by creating a world class hill station resort. These spectacular hills lie at an altitude of 5500 to 7500 ft in Battagram, KPK and are envisaged to be developed as s elf-contained large scale iconic lifestyle destination resort.

This sprawling resort is surrounded by majestic mountains, ideal for a getaway from the city's dissonance. The property is filled with stunning green forests and exotic views of nature. The developers believe in delivering a hallmark experience to their customers through their new project: Neelishang Hills; a truly premiere mountain resort.

## **Neelishang Hills Location**

Neelishang Hills are located on the main Karakarom Highway, District Battagram, just 211 km and a 2 hr drive away from Islamabad via CPEC Hazara Motorway. Neelishang Hills are the perfect addition to the vibrant tourist destination, easily accessible via Karakarom Highway. The project is