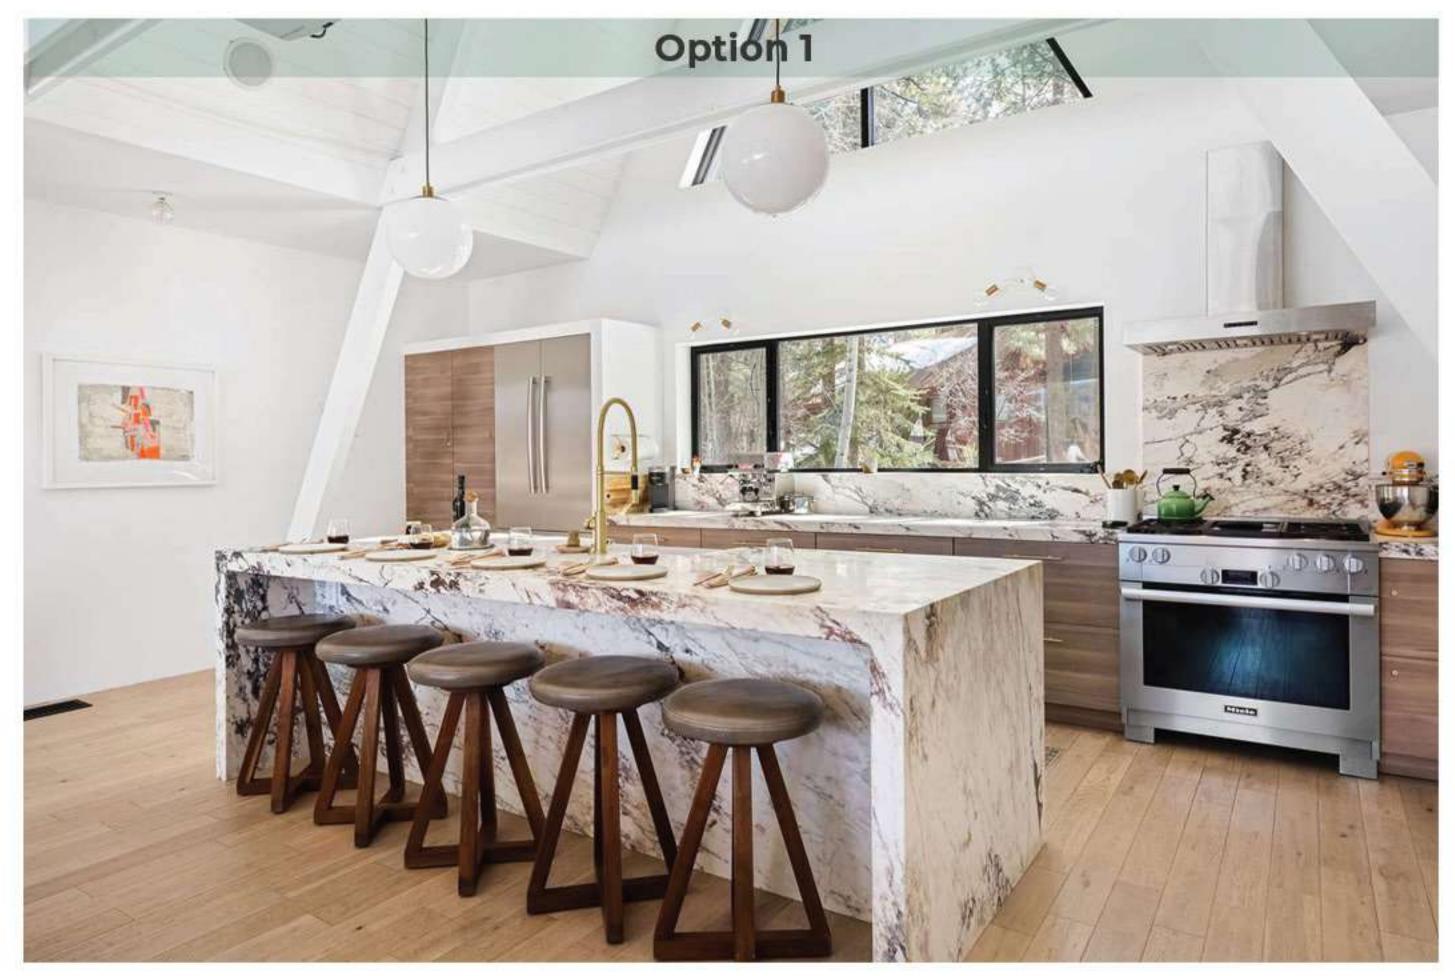

s.

- 24 hour chauffeur driven golf cart service available for transportation across the entire resort.

- 24 hour security provided by trained and armed specialist commandos leveraging state of the art weaponry and technology for surveillance and security.



# PRICING EXCLUSIVELY PRICED AT PKR 57,500,000

Furnished Possession in 12 months. Calculated at PKR 25,000 / square foot for the total furnished area size of 2300 square feet.



# 2 Kanal Furnished Luxury Villas

#### 3200 Square feet Covered Area

- 2 Master Beds
- 2 Bedrooms
- 5 Bathrooms
- -1 Lounge + Dining
- -1 Kitchen
- Private Outdoor Terrace





### House Plan Options (2 Kanal Villas)













#### Master Bedroom Options (2 Kanal Villas)



#### **Option 1**



## **Bedroom Options (2 Kanal Villas)**







# Kitchen





# **Private Outdoor Terrace**





# 4 Kanal Furnished Luxury Villas

#### 4500 Square feet Covered Area

- 2 Master Beds
- 2 Bedrooms
- 5 Bathrooms
- -1 Lounge + Dining
- -1 Kitchen
- Private Outdoor Terrace



### House Plan Options (4 Kanal Villas)

















### Master Bedroom Options (4 Kanal Villas)



#### **Option 1**



#### **Option 2**

### **Bedroom Options (4 Kanal Villas)**





### Washrooms Options (4 Kanal Villas)





# Kitchen





# **Private Outdoor Terrace**





### Plots (10 Marla & 1 Kanal)











# PRICING (10 MARLA) EXCLUSIVELY PRICED AT PKR 8.5 MILLION

Possession in 12 months.

Calculated at PKR 850,000 / Marla.

# PRICING (1 KANAL) EXCLUSIVELY PRICED AT PKR 14 MILLION

Possession in 12 months.

Calculated at PKR 700,000 / Marla.



#### **Rental