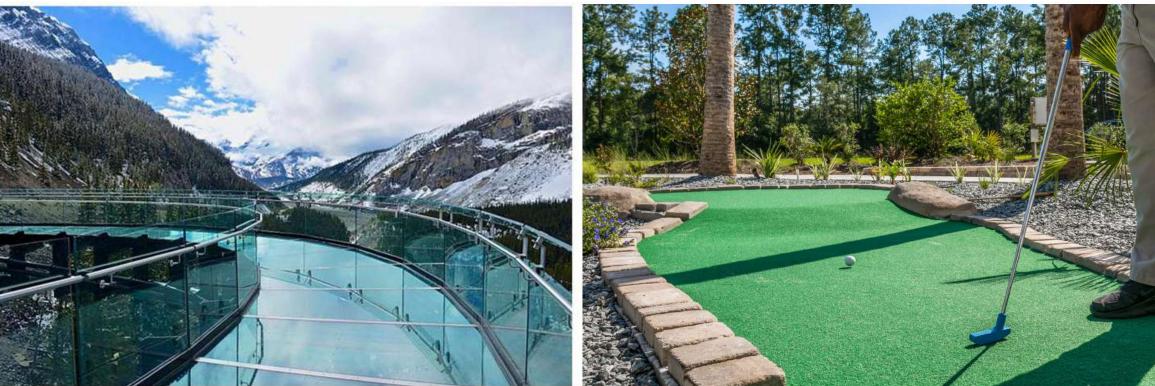

### Mini Golf

14.52

The Mountain View Golf Course offers challenging play and stunning panoramic mountain views.

# Sky Walk

Pakistan's first glass skywalk in Neelishang hills will allow visitors to look down several thousand of feet in the air. Behold the miracles of earth by taking a stroll on the glass walkway.