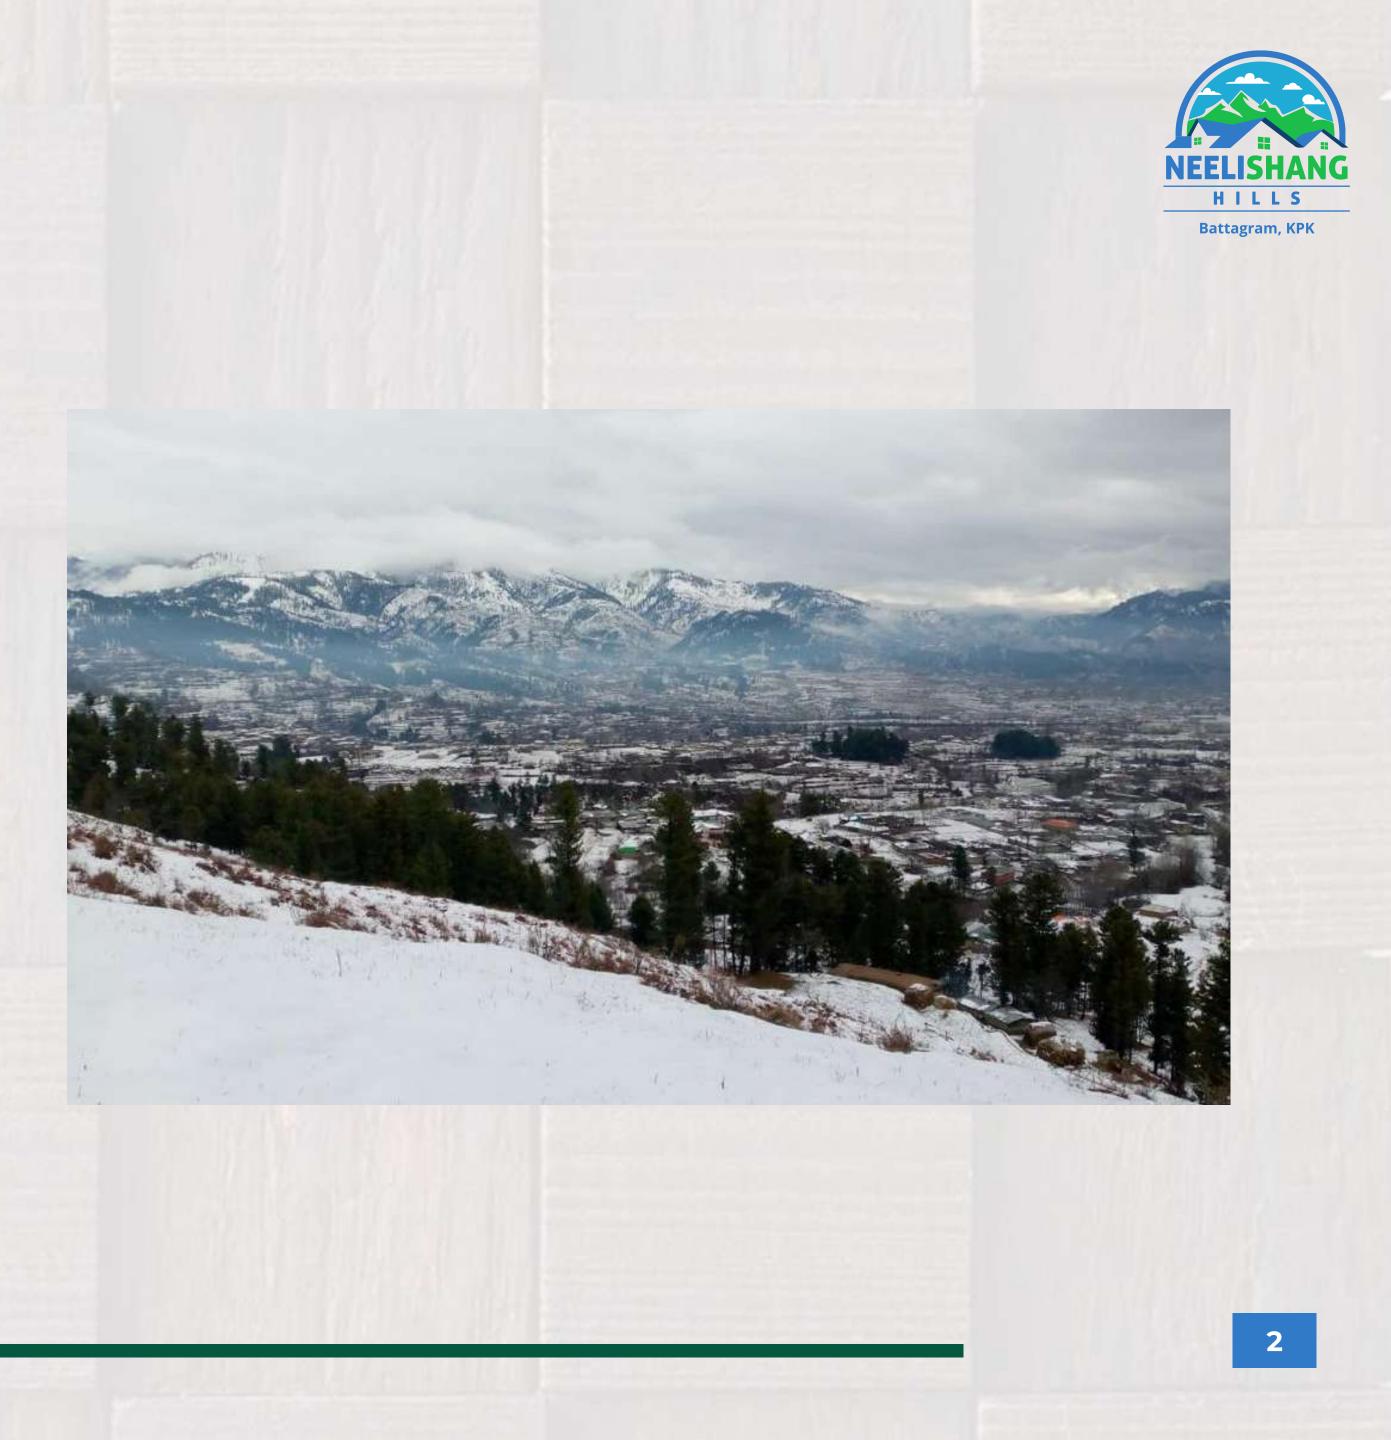

- 4 km away from Chattar Plain Bazaar
- 36 km away from Thakot, Indus River

It is in close proximity to archaeological sites like Shergarh Palace, Ashoka Rocks, Kund Bangla, Oghi Fort and Besham Monument. Chattar Top, Siran Lake are just a few kilometers away from the spot. Neelishang Hills have an elevation of 5500 to 7500 ft. giving a spectacular 360 degree panoramic view of Mountain Trails. The destination offers the best blend of nature's grandeur.

### Shahrah e Karakarom

Summers varies from

10°C to 15°C & upto 23°C to 32°C

# Year Round Temperature of Neelishang Hills

-5°C to 6°C & upto 9°C to 18°C

Winters

varies from