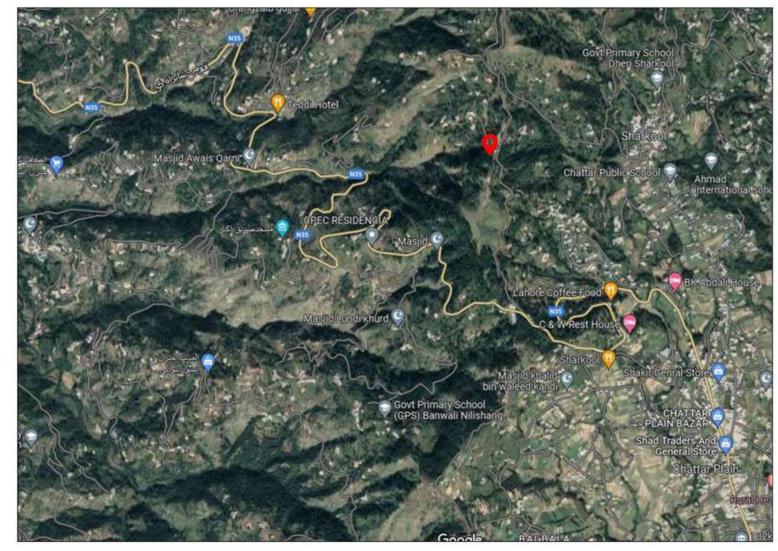

## **Neelishang Hills Location**

Neelishang Hills are located on the main Karakarom Highway, District Battagram, just 211 km and a 2 hr drive away from Islamabad via CPEC Hazara Motorway. Neelishang Hills are the perfect addition to the vibrant tourist destination, easily accessible via Karakarom Highway. The project is

- 4 km away from Chattar Plain Bazaar
- 36 km away from Thakot, Indus River

It is in close proximity to archaeological sites like Shergarh Palace, Ashoka Rocks, Kund Bangla, Oghi Fort and Besham Monument. Chattar Top, Siran Lake are just a few kilometers away from the spot. Neelishang Hills have an elevation of 5500 to 7500 ft. giving a spectacular 360 degree panoramic view of Mountain Trails. The destination offers the best blend of nature's grandeur.

#### Site Info

Neelishang Hills are located on the main Karakarom Highway, District Battagram, just 211 km away with a journey time of 2 hours from Islamabad via CPEC Hazara Motorway.

- 4 km away from Chattar Plain Bazaar
- 15 km away from Chinarkot Toll Plaza
- 36 km away from Thakot, Indus River
- 55 km away from Mansehra