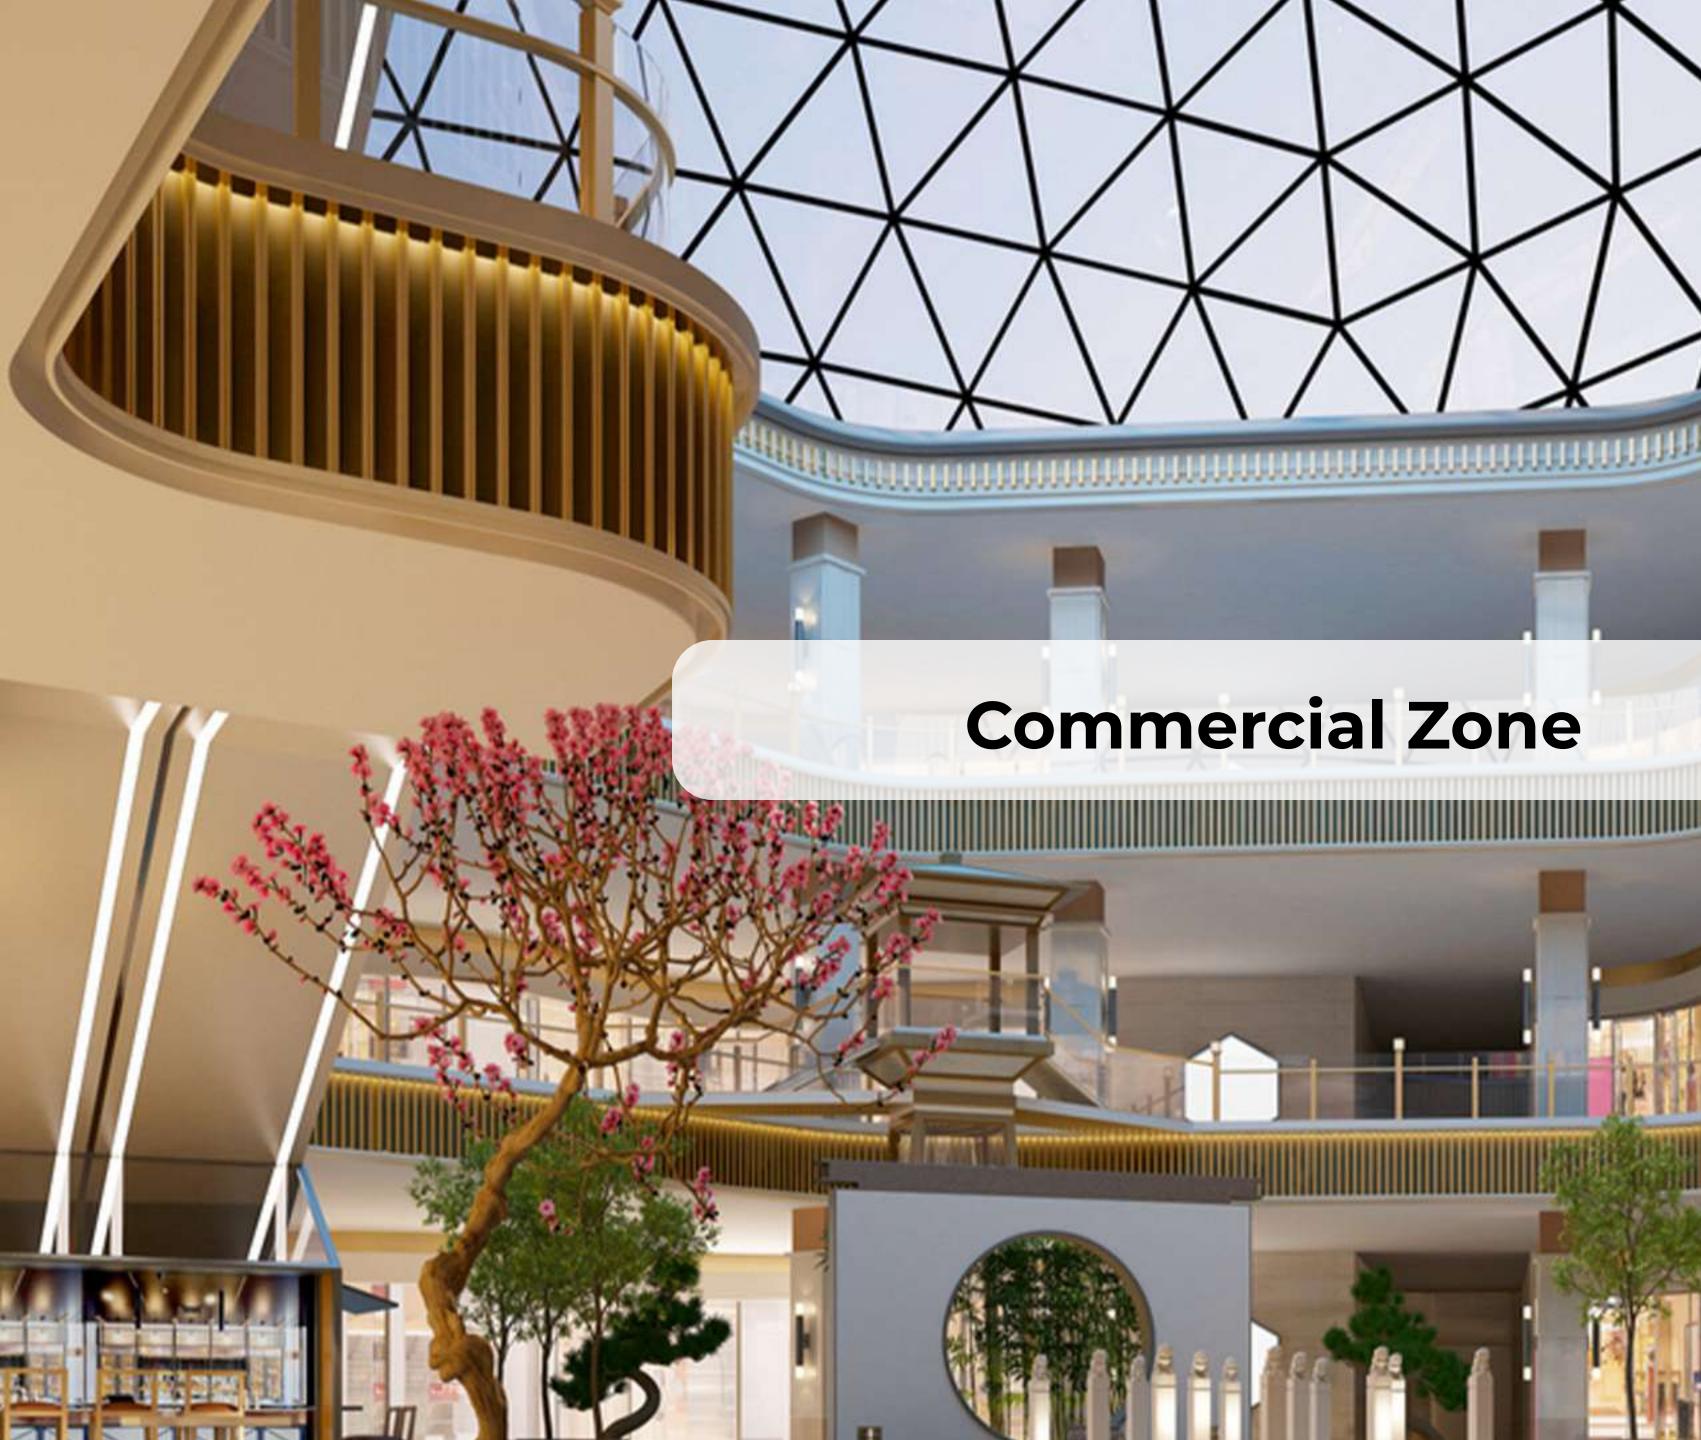

# **Commercial Zone**

F.C. 19

## **Commercial Zone**

The Commercial hub of Neelishang hills will be comprising of mall, retail outlets, pharmacies, cafes and restaurants, business complexes and motels. It is intended to provide the basic services to nearby residents as well as to create an experience of local traditions and customs of the region for the tourists.