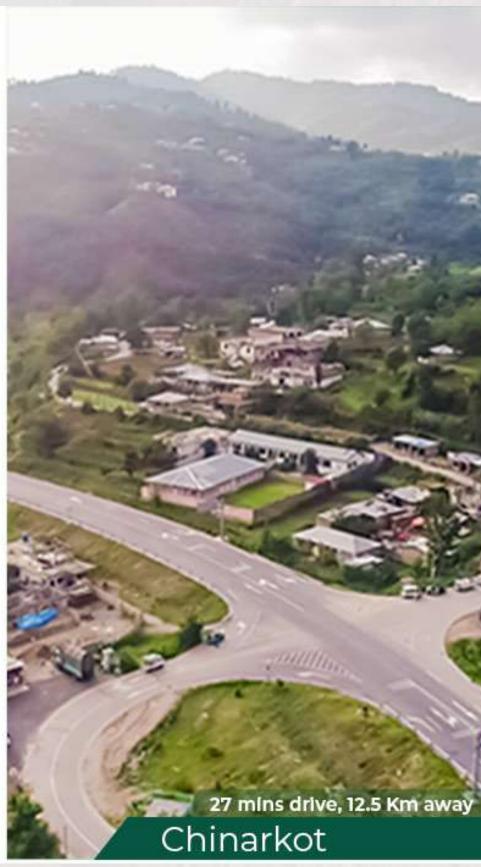

- 15 km away from Chinarkot Toll Plaza

- 55 km away from Mansehra

#### Site Info

Neelishang Hills are located on the main Karakarom Highway, District Battagram, just 211 km away with a journey time of 2 hours from Islamabad via CPEC Hazara Motorway.

- 4 km away from Chattar Plain Bazaar
- 15 km away from Chinarkot Toll Plaza
- 36 km away from Thakot, Indus River
- 55 km away from Mansehra