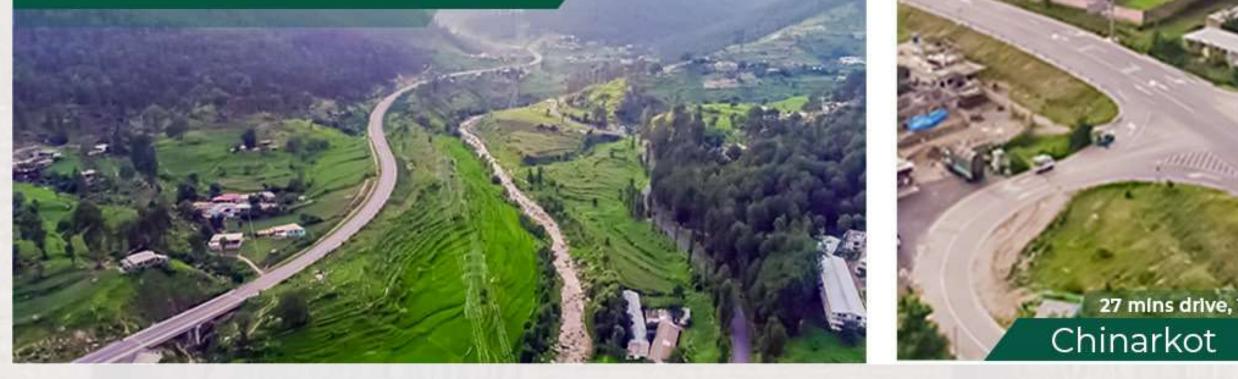

## **Fastest Route to Neelishang Hills**

- 15 km away from Chinarkot Toll Plaza

- 55 km away from Mansehra

#### Site Info

Neelishang Hills are located on the main Karakarom Highway, District Battagram, just 211 km away with a journey time of 2 hours from Islamabad via CPEC Hazara Motorway.

- 4 km away from Chattar Plain Bazaar
- 15 km away from Chinarkot Toll Plaza
- 36 km away from Thakot, Indus River
- 55 km away from Mansehra