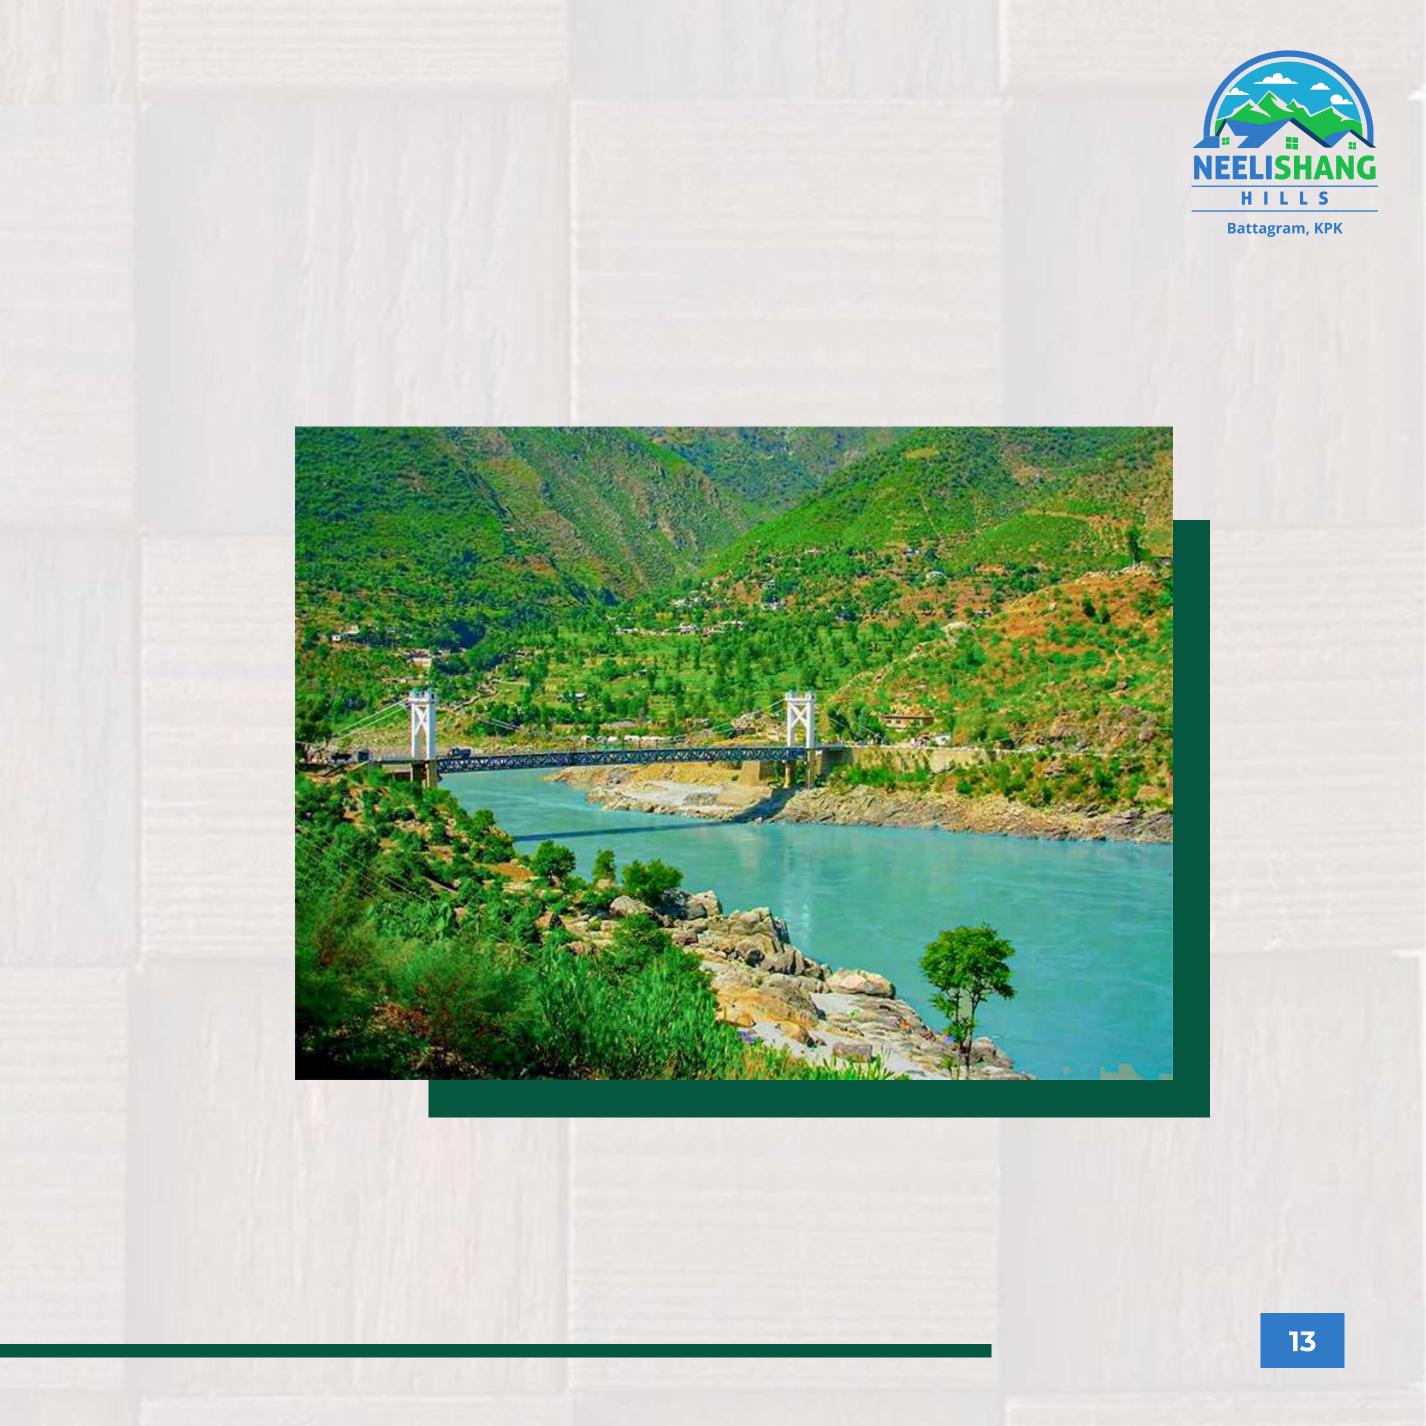

## **Neelishang Hills Location**

Neelishang Hills are located on the main Karakarom Highway, District Battagram, just 211 km and a 2 hr drive away from Islamabad via CPEC Hazara Motorway. Neelishang Hills are the perfect addition to the vibrant tourist destination, easily accessible via Karakarom Highway. The project is

- 4 km away from Chattar Plain Bazaar
- 36 km away from Thakot, Indus River

It is in close proximity to archaeological sites like Shergarh Palace, Ashoka Rocks, Kund Bangla, Oghi Fort and Besham Monument. Chattar Top, Siran Lake are just a few kilometers away from the spot. Neelishang Hills have an elevation of 5500 to 7500 ft. giving a spectacular 360 degree panoramic view of Mountain Trails. The destination offers the best blend of nature's grandeur.