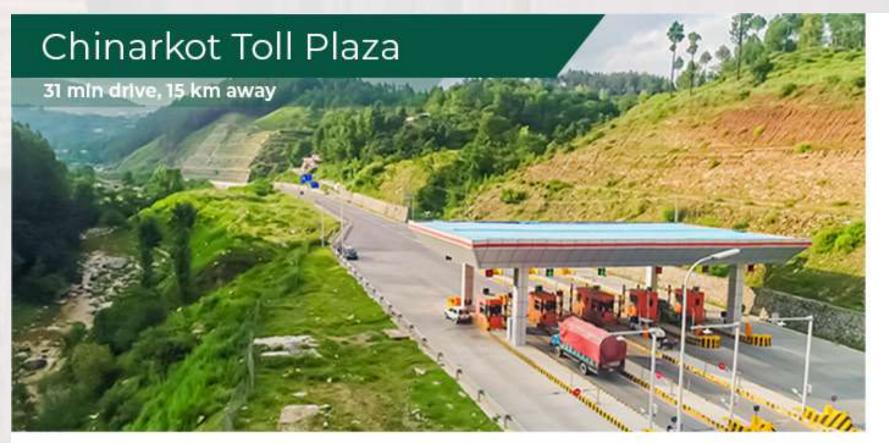

- 15 km away from Chinarkot Toll Plaza

- 55 km away from Mansehra

#### Site Info

Neelishang Hills are located on the main Karakarom Highway, District Battagram, just 211 km away with a journey time of 2 hours from Islamabad via CPEC Hazara Motorway.

- 4 km away from Chattar Plain Bazaar
- 15 km away from Chinarkot Toll Plaza
- 36 km away from Thakot, Indus River
- 55 km away from Mansehra