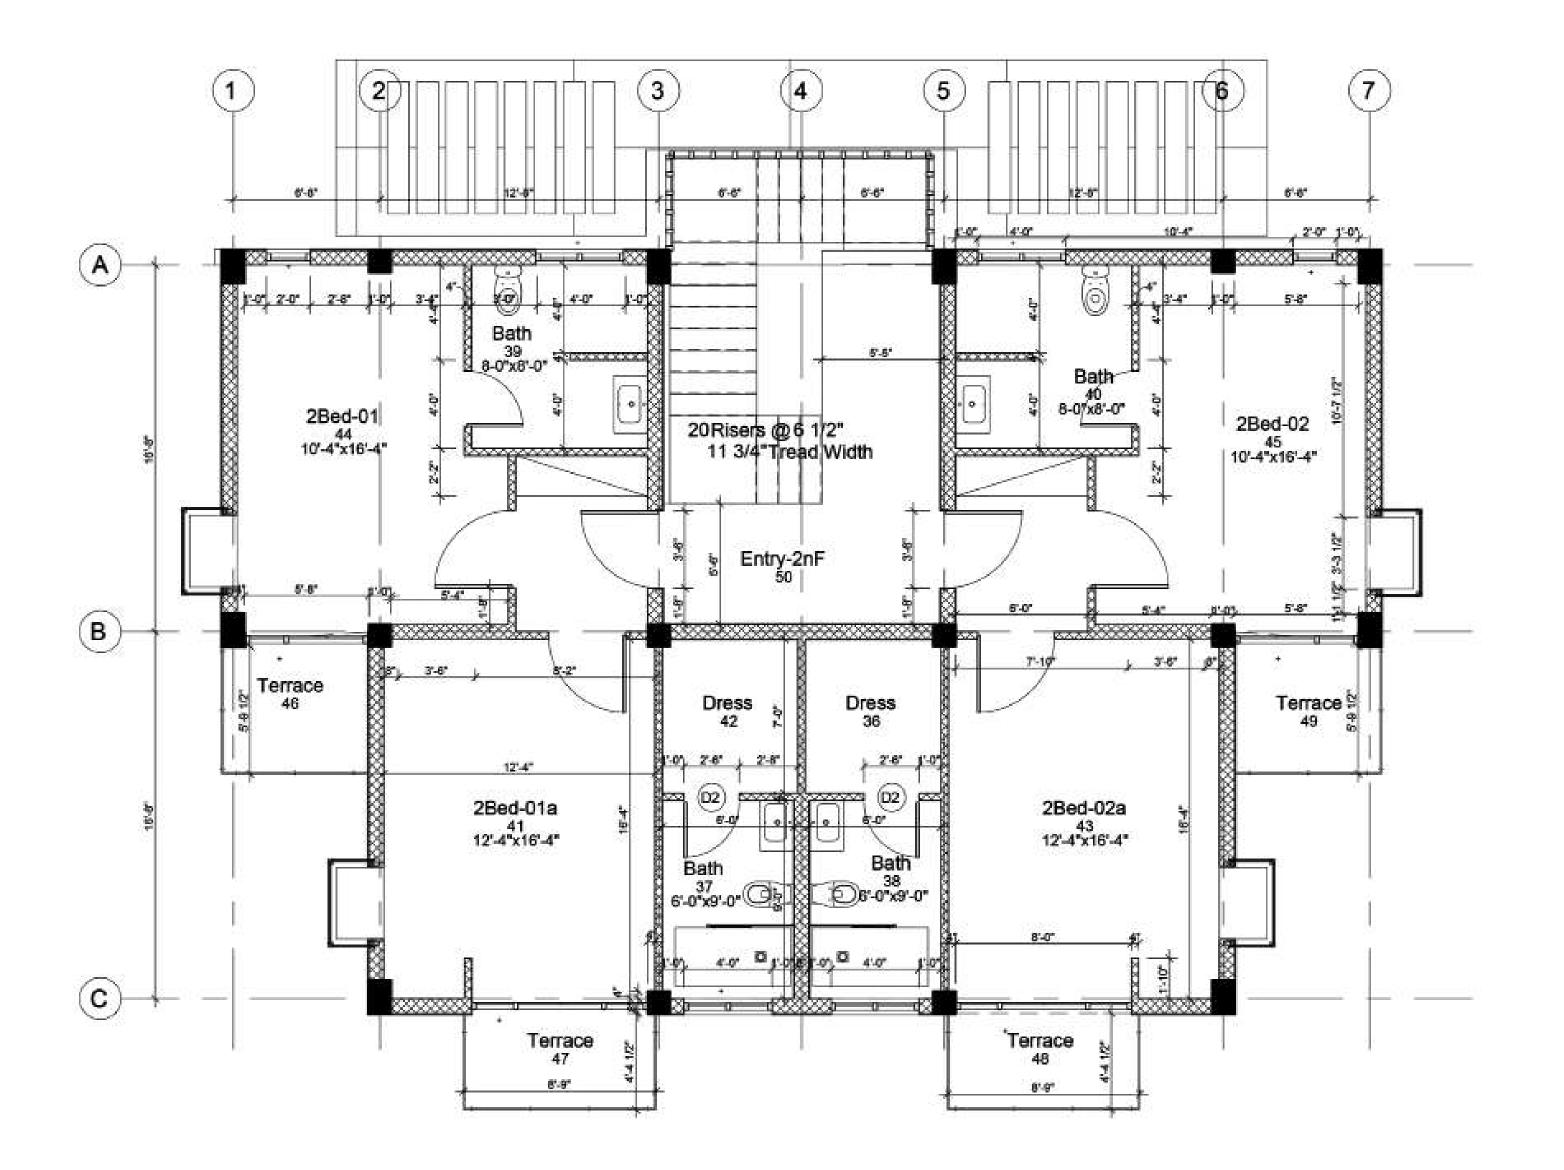

# **Second Floor Plans**

# **Our Residences**

# 10 Marla1 Kanal1200 Square feet Covered Area2300 Square feet Covered Area2 Bedrooms3 BedroomsLounge1 KitchenOpen kitchen3 Bathrooms2 Bathrooms1 Lounge + DiningPrivate Outdoor Terrace

#### **Types of Serviced Villas**