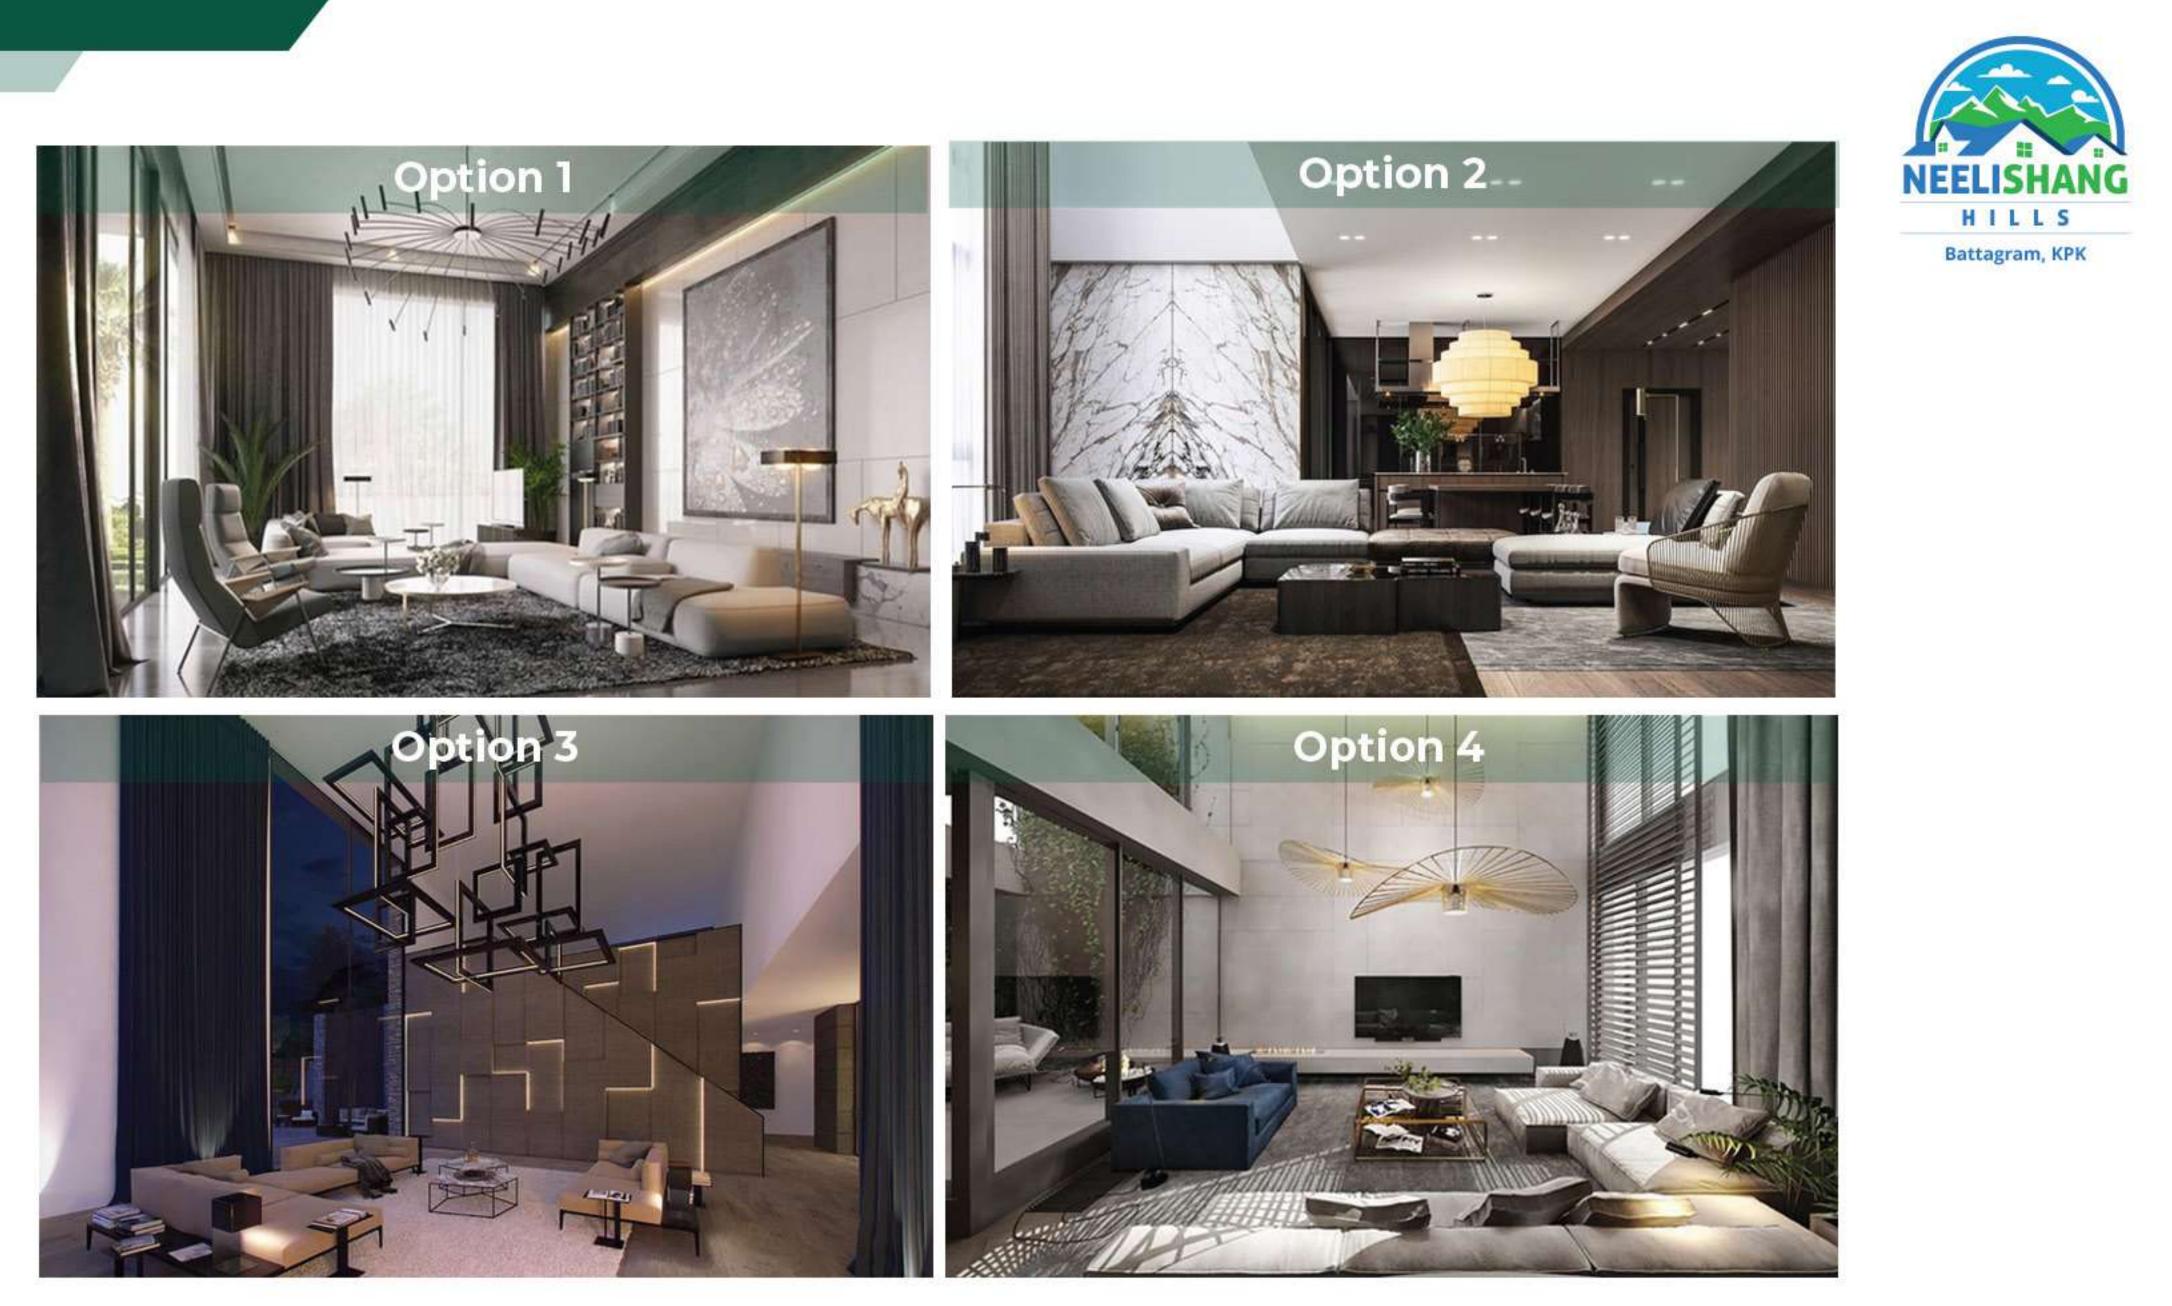

e total furnished area of 775 square feet.



# **Our Residences**

# 10 Marla1 Kanal1200 Square feet Covered Area2300 Square feet Covered Area2 Bedrooms3 BedroomsLounge1 KitchenOpen kitchen3 Bathrooms2 Bathrooms1 Lounge + DiningPrivate Outdoor Terrace



#### **Types of Serviced Villas**



# 10 Marla Furnished Luxury Villas

1200 Square feet Covered Area

- 2 Bedrooms
- Lounge
- Open kitchen
- 2 Bathrooms



#### House Plan Options (10 Marla Villas)



#### **Option 1**





#### House Plan Options (10 Marla Villas)



#### **Option 3**





#### House Plan Options (10 Marla Villas)





#### **Bed Room Options (10 Marla Villas)**



#### **Option 1**







#### **Option 2**

#### Washroom Options (10 Marla Villas)







#### Kitchen Options (10 Marla Villas)





# SNOLdO Ш **DNON**



# Specifications 10 Marla /250 SQ. YARDS VILLA

Total land area= 2250 sq.ft Covered area =1200 sq.ft 2 bedrooms 2 washrooms Lounge Kitchen

Outdoor sitting area 2 car parking Private barbeque area Private terrace Spacious lawn

- Filipino and Sri Lankan maids for children daycare.
- 24 hour luxury private concierge.
- 24 hour valet service catered to by our trusted chauffeurs.
- 24 hour room service (food and drinks) comprising of Continental, Italian, Lebanese, Chinese & Japanese Cuisine prepared by our executive chefs.

- 24 hour housekeeping (laundry, deep cleaning, washing, ironing, etc.) maintained by internationally trained professionals. - 24 hour chauffeur driven golf cart service available for transportation across the entire resort.

- 24 hour security provided by trained and a