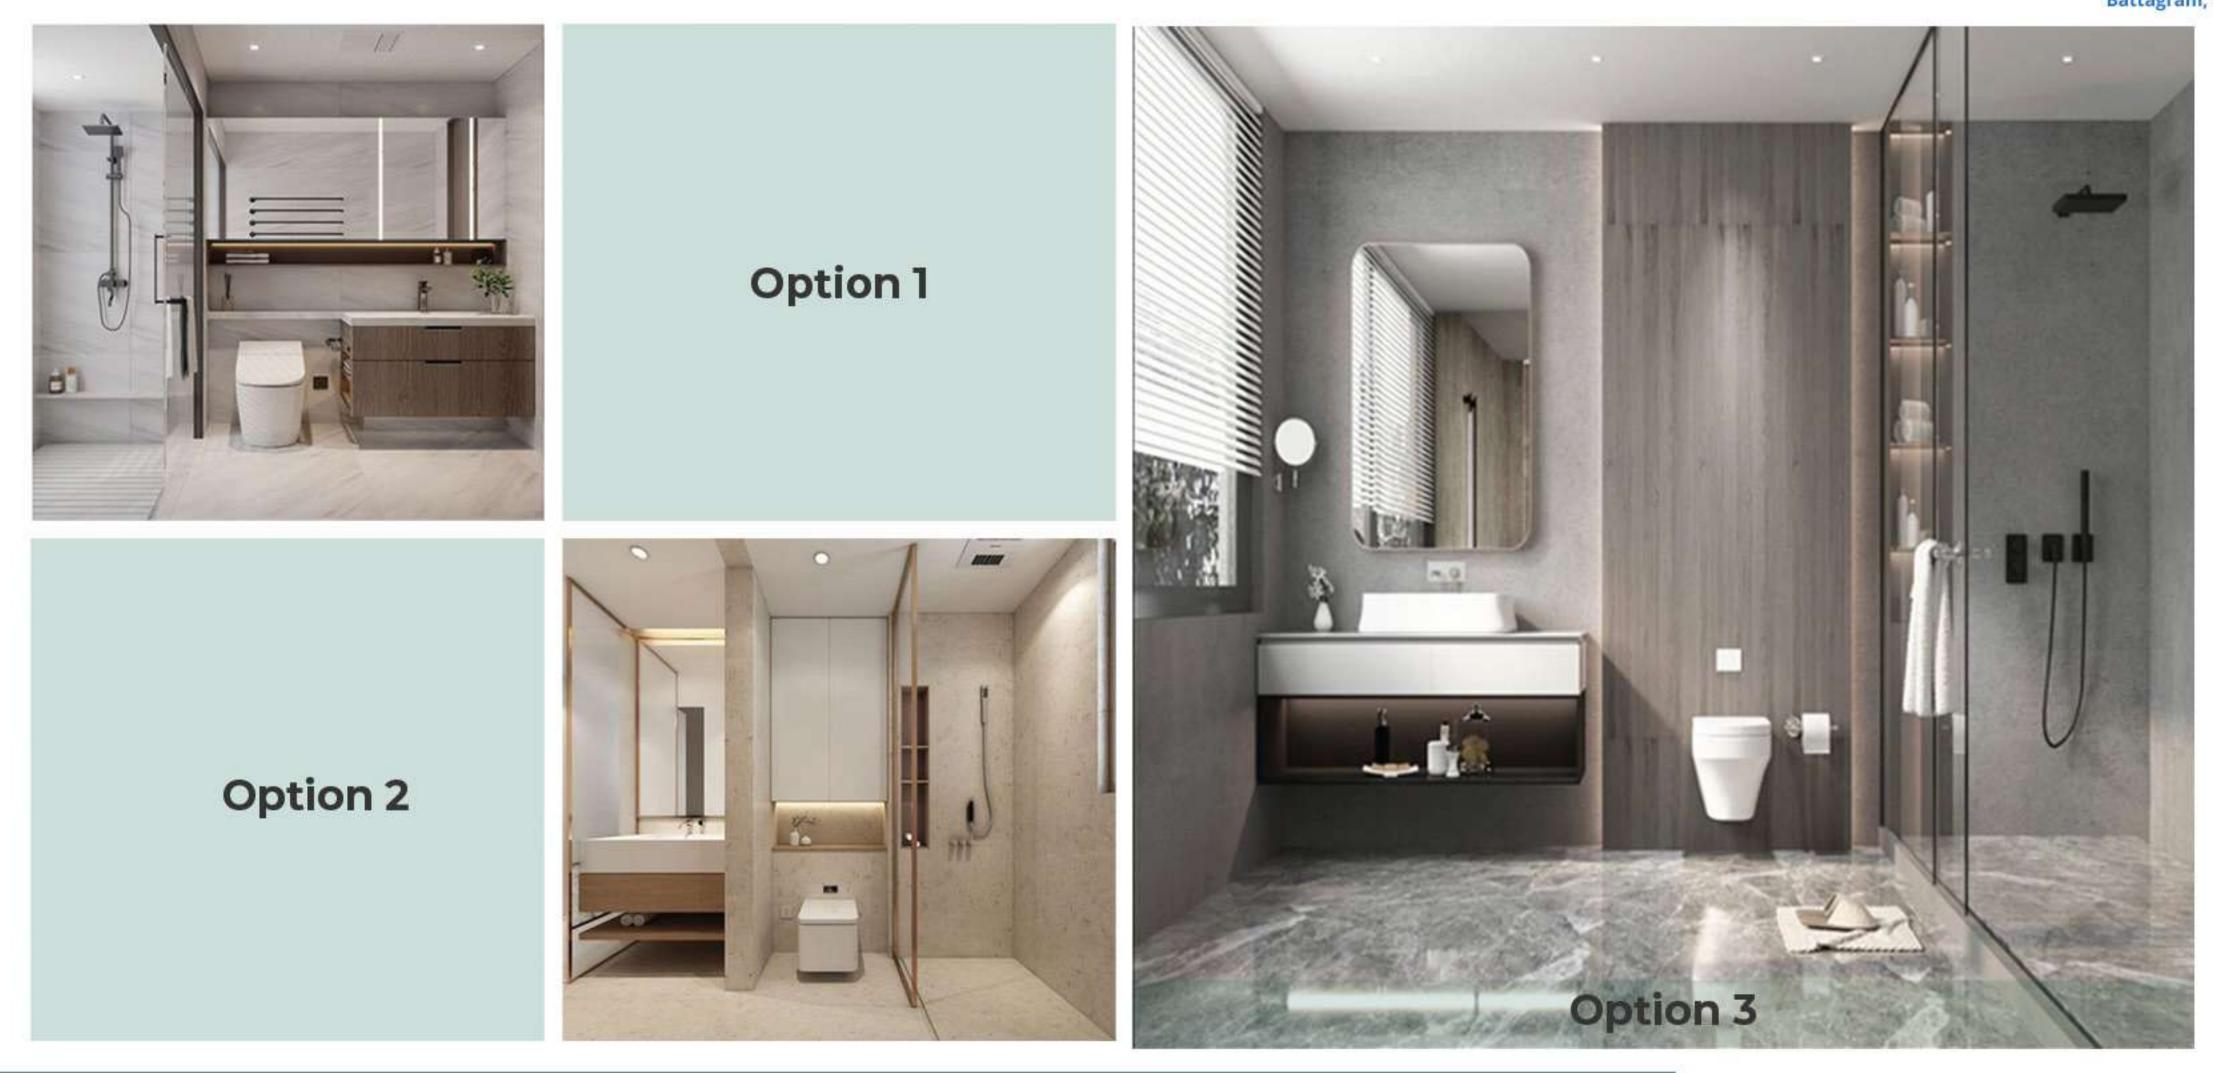

Possession in 12 months. Calculated at PKR 20,000 / square foot for the total furnished area of 775 square feet.



# **Our Residences**

# 10 Marla1 Kanal1200 Square feet Covered Area2300 Square feet Covered Area2 Bedrooms3 BedroomsLounge1 KitchenOpen kitchen3 Bathrooms2 Bathrooms1 Lounge + DiningPrivate Outdoor Terrace



#### **Types of Serviced Villas**



# 10 Marla Furnished Luxury Villas

1200 Square feet Covered Area

- 2 Bedrooms
- Lounge
- Open kitchen
- 2 Bathrooms



#### House Plan Options (10 Marla Villas)



#### **Option 1**





#### House Plan Options (10 Marla Villas)



#### **Option 3**





#### House Plan Options (10 Marla Villas)





#### **Bed Room Options (10 Marla Villas)**



#### **Option 1**







#### **Option 2**

#### Washroom Options (10 Marla Villas)







#### Kitchen Options (10 Marla Villas)





# SNOLdO Ш **DNON**



# Specifications 10 Marla /250 SQ. YARDS VILLA

Total land area= 2250 sq.ft Covered area =1200 sq.ft 2 bedrooms 2 washrooms Lounge Kitchen

Outdoor sitting area 2 car parking Private barbeque area Private terrace Spacious lawn

- Filipino and Sri Lankan maids for children daycare.
- 24 hour luxury private concierge.
- 24 hour valet service catered to by our trusted chauffeurs.
- 24 hour room service (food and drinks) comprising of Continental, Italian, Lebanese, Chinese & Japanese Cuisine prepared by our executive chefs.

- 24 hour housekeeping (laundry, deep cleaning, washing, ironing, etc.) maintained by internationally trained professionals. - 24 hour chauffeur driven golf cart service available for transportation