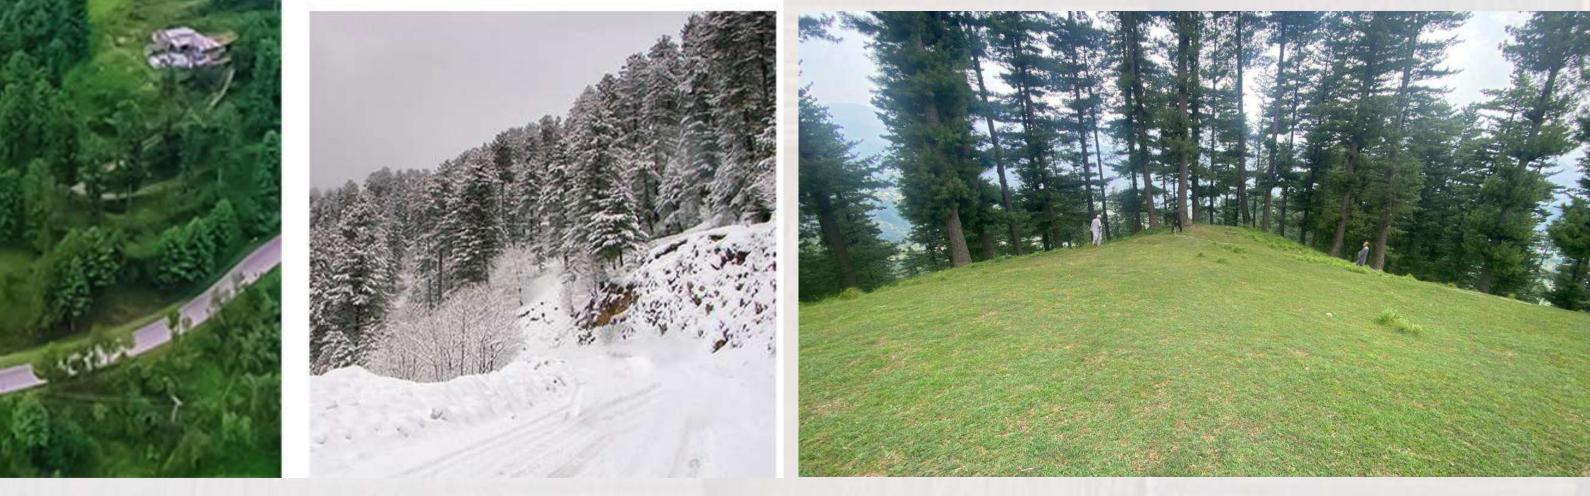

### Shahrah e Karakarom

Summers varies from

10°C to 15°C & upto 23°C to 32°C

# Year Round Temperature of Neelishang Hills

-5°C to 6°C & upto 9°C to 18°C

Winters

varies from

## 2500+ Biyar and Diyar Trees

The Development is designed to keep the marvellously breathtaking greenery of the property intact. There are over 2500 Biyar and Diyar trees. Widely recognized as some of the most prestigious wood and trees in the world, Neelishang Hills brings an unparalled experience of greenery and nature in all its beauty!