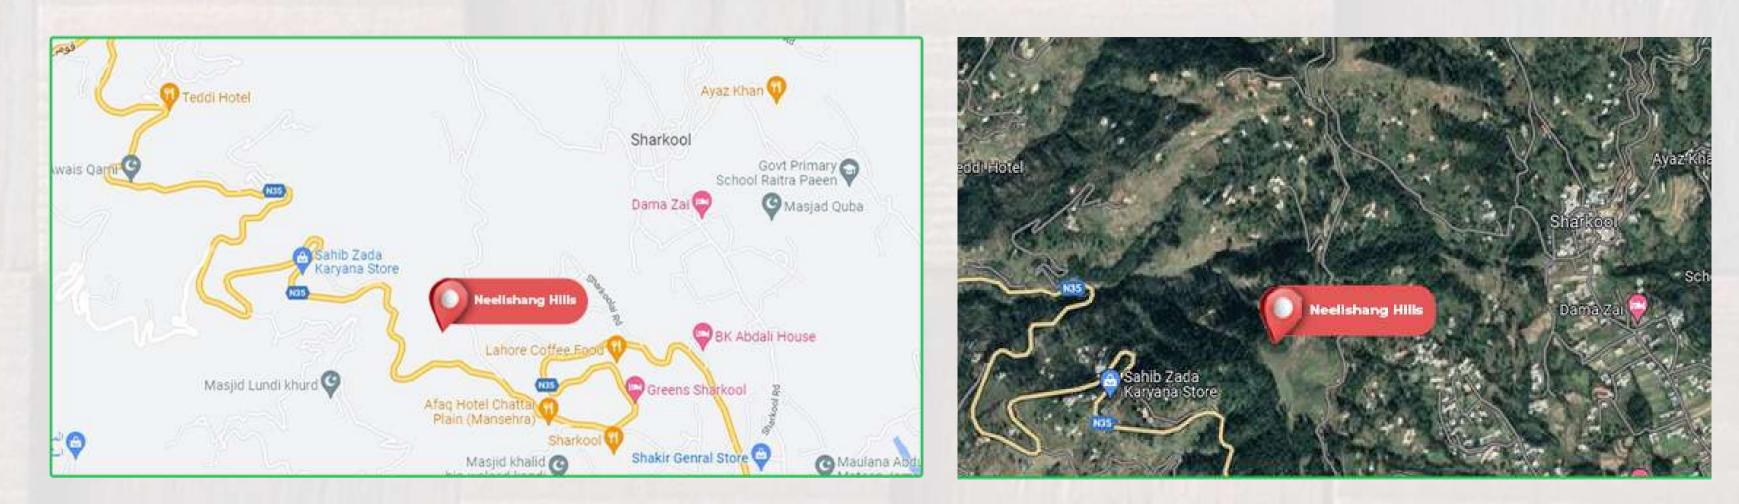

## **Neelishang Hills Location**

Neelishang Hills are located on the main Karakarom Highway, District Battagram, just 211 km and a 2 hr drive away from Islamabad via CPEC Hazara Motorway. Neelishang Hills are the perfect addition to the vibrant tourist destination, easily accessible via Karakarom Highway. The project is

- 4 km away from Chattar Plain Bazaar
- 36 km away from Thakot, Indus River

It is in close proximity to archaeological sites like Shergarh Palace, Ashoka Rocks, Kund Bangla, Oghi Fort and Besham Monument. Chattar Top, Siran Lake are just a few kilometers away from the spot. Neelishang Hills have an elevation of 5500 to 7500 ft. giving a spectacular 360 degree panoramic view of Mountain Trails. The destination offers the best blend of nature's grandeur.

- 15 km away from Chinarkot Toll Plaza

- 55 km away from Mansehra

#### Site Info

Neelishang Hills are located on the main Karakarom Highway, District Battagram, just 211 km away with a journey time of 2 hours from Islamabad via CPEC Hazara Motorway.

- 4 km away from Chattar Plain Bazaar
- 15 km away from Chinarkot Toll Plaza
- 36 km away from Thakot, Indus River
- 55 km away from Mansehra