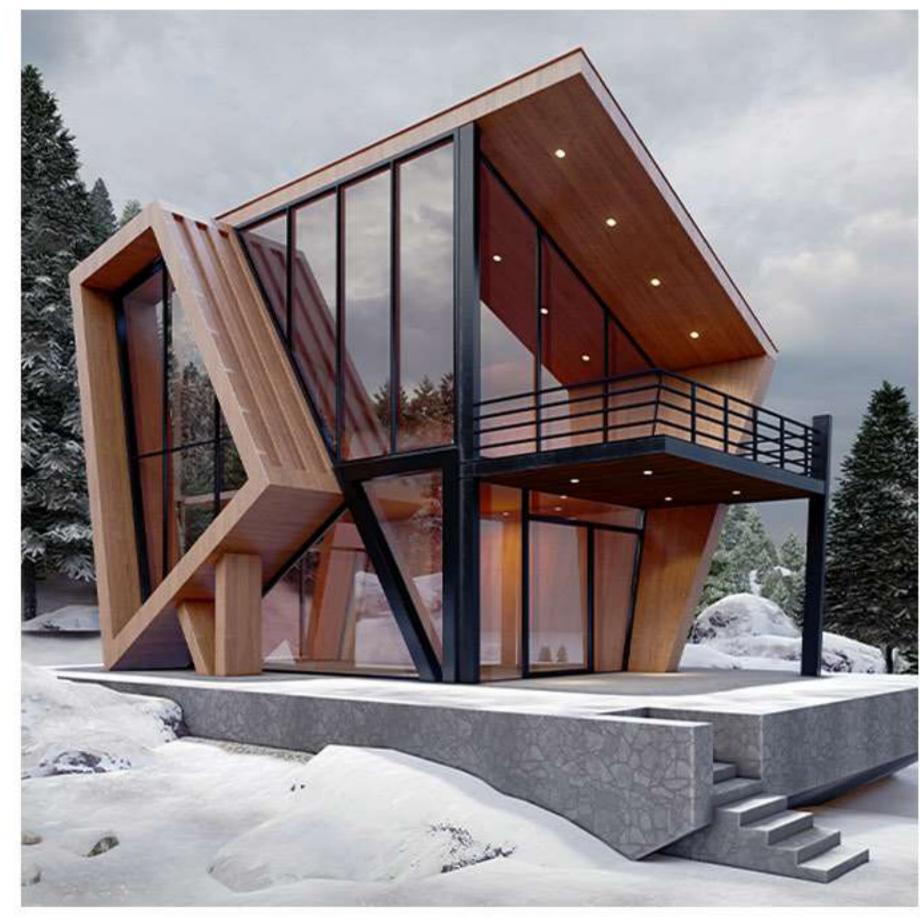

# **Our Residences**

# 1 Kanal Furnished Luxury Villas

2300 Square feet Covered Area

- 3 Bedrooms
- 1 Kitchen
- 3 Bathrooms
- 1 Lounge + Dining
- Private Outdoor Terrace

# 2 Kanal Furnished Luxury Villas