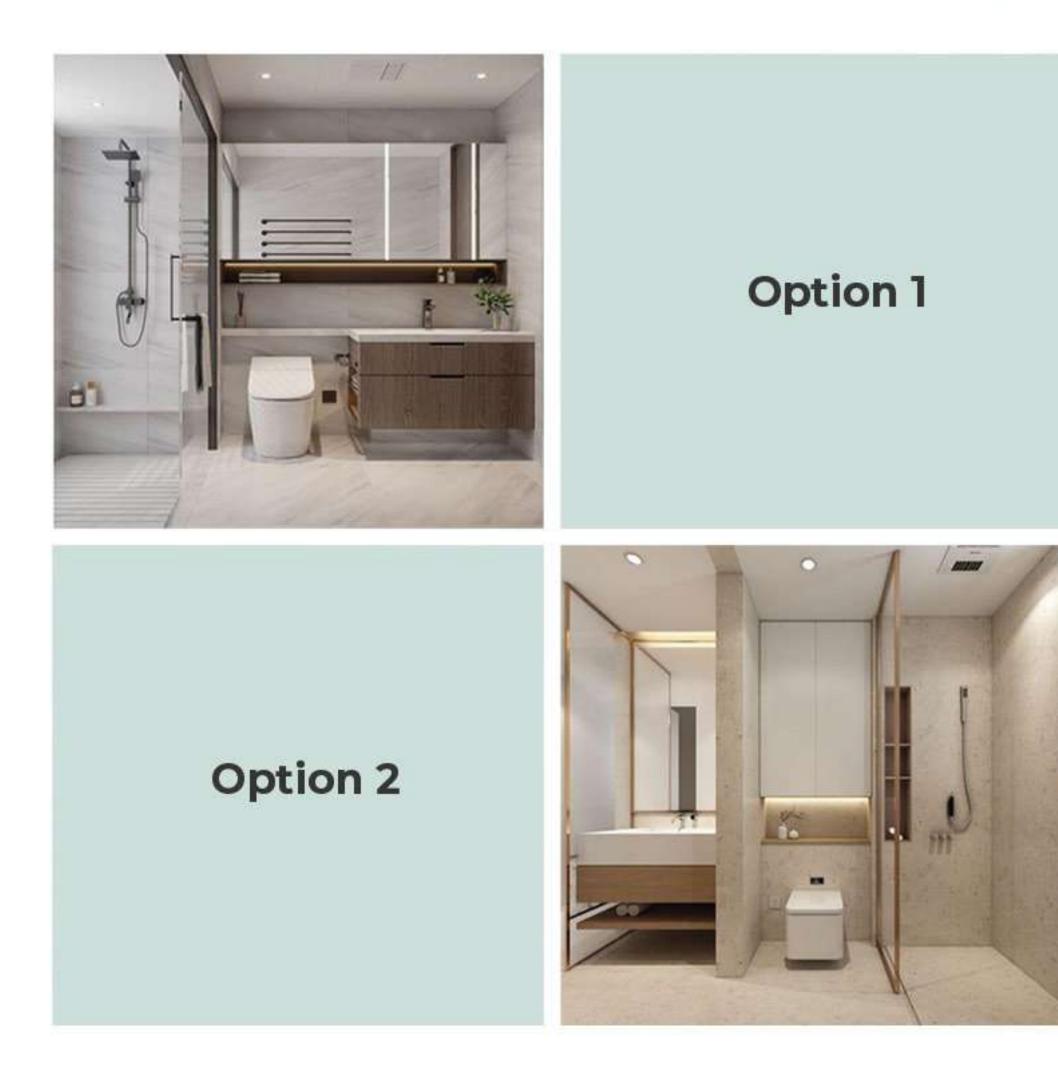

t service available for transportation across the entire resort.

- 24 hour security provided by trained and armed specialist commandos leveraging state of the art weaponry and technology for surveillance and security.



# PRICING EXCLUSIVELY PRICED AT PKR 30,000,000

Furnished Possession in 12 months. Calculated at PKR 25,000 / square foot for the total furnished area size of 1200 square feet.



# 1 Kanal Furnished Luxury Villas

2300 Square feet Covered Area

- 3 Bedrooms
- 1 Kitchen
- 3 Bathrooms
- 1 Lounge + Dining
- Private Outdoor Terrace



#### House Plan Options (1 Kanal Villas)



#### **Option 1**











#### House Plan Options (1 Kanal Villas)



#### **Bedroom Options (1 Kanal Villas)**



#### **Option 1**





#### **Option 2**

#### Washroom Options (1 Kanal Villas)







#### **Kitchen Options (1 Kanal Villas)**





# **DTONS** 0 **LOUNGE**



# **Private Outdoor Terrace**







#### Specifications 1 KANAL/500 SQ. YARDS VILLA

Total land area= 4500 sq.ft Covered area =2300 sq.ft 3 bedrooms 3 washrooms Lounge Kitchen

Outdoor sitting area 3 car parking Private barbeque area Private terrace Spacious lawn

- Filipino and Sri Lankan maids for children daycare.

- 24 hour luxury private concierge.
- 24 hour valet service catered to by our trusted chauffeurs.
- 24 hour room service (food and drinks) comprising of Continental, Italian,
- Lebanese, Chinese & Japanese Cuisine prepared by our executive Chefs.

- 24 hour housekeeping (laundry, deep cleaning, washing, ironing, etc.) maintained by internationally trained professionals.

- 24 hour chauffeur driv