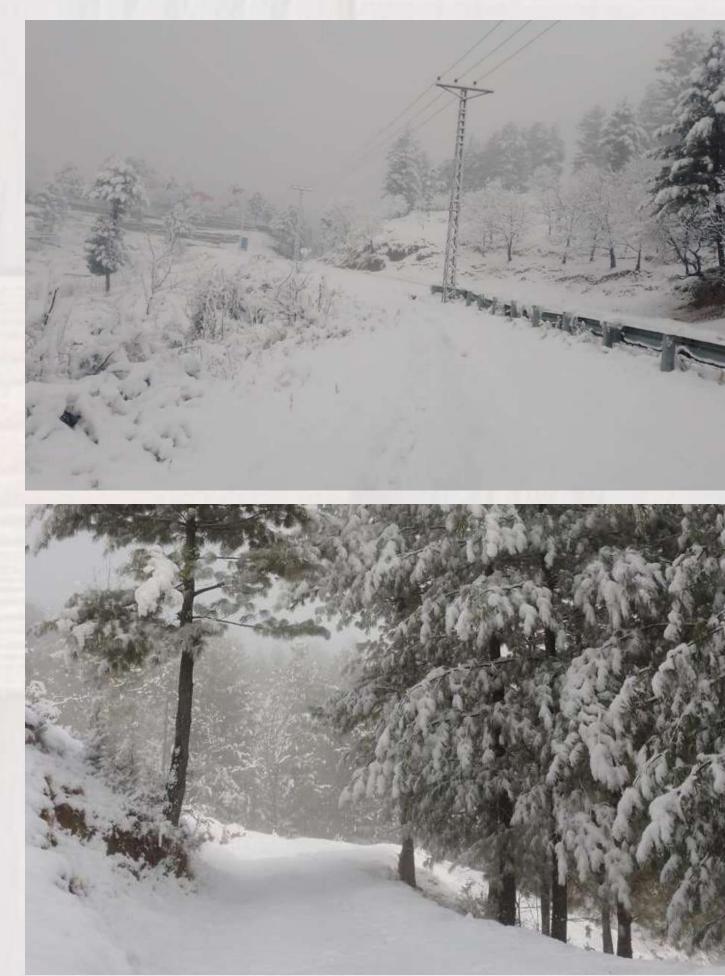

ills are the perfect addition to the vibrant tourist destination, easily accessible via Karakarom Highway. The project is

- 4 km away from Chattar Plain Bazaar
- 36 km away from Thakot, Indus River

It is in close proximity to archaeological sites like Shergarh Palace, Ashoka Rocks, Kund Bangla, Oghi Fort and Besham Monument. Chattar Top, Siran Lake are just a few kilometers away from the spot. Neelishang Hills have an elevation of 5500 to 7500 ft. giving a spectacular 360 degree panoramic view of Mountain Trails. The destination offers the best blend of nature's grandeur.





- 15 km away from Chinarkot Toll Plaza

- 55 km away from Mansehra



## Neelishang Hills









## **Actual Site Footage**





## Neelishang Hills



## **Actual Site Footage**





## **Actual Site Footage**













## Infrastructure Development









## **Fastest Route to Neelishang Hills**



### Shahrah e Karakarom











Summers varies from

10°C to 15°C & upto 23°C to 32°C

# Year Round Temperature of Neelishang Hills

-5°C to 6°C & upto 9°C to 18°C

Winters

varies from



## Nearby Historical Landmarks

The area is home to many ancient ruins an archaeological sites. Explore the mysterious wonders left by those who once flourished. Get a surreal experience with the special interest guided tours of nearby historical landmarks.

- Oghi Fort Watchpost (34 km away)
- Tanoli Nawab of Amb's Fort (40.3 km away)
- Besham Monument (54 km away)
- Ashoka Rocks (55 km away)
- Harnoi Suspension Bridge (96 km away)







## **Tourist Attractions**

The area offers numerous sightseeing attr