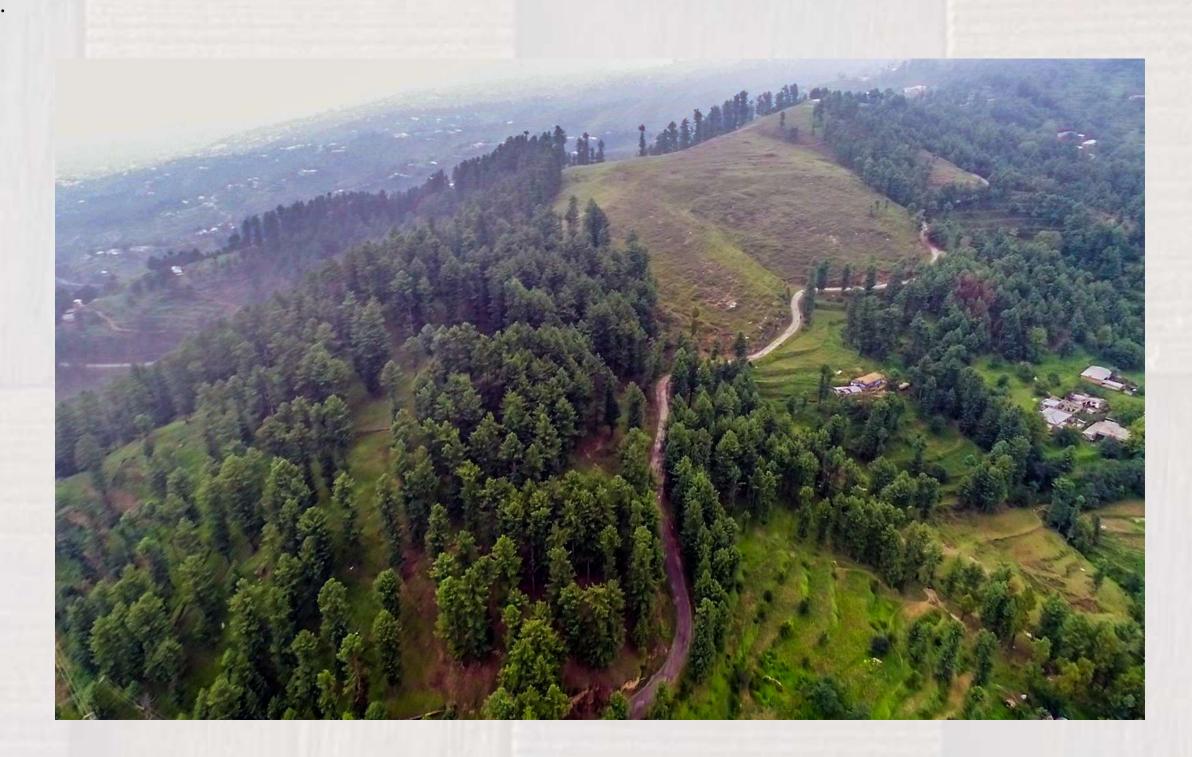

### Neelishang Hills

The developers Neelishang Hills (Pvt) Ltd. have acquired more than 3000 Kanals for the development of Neelishang Hills, which centers around the vision to promote the tourism industry in Pakistan by creating a world class hill station resort. These spectacular hills lie at an altitude of 5500 to 7500 ft in Battagram, KPK and are envisaged to be developed as s elf-contained large scale iconic lifestyle destination resort.

This sprawling resort is surrounded by majestic mountains, ideal for a getaway from the city's dissonance. The property is filled with stunning green forests and exotic views of nature. The developers believe in delivering a hallmark experience to their customers through their new project: Neelishang Hills; a truly premiere mountain resort.

## **Neelishang Hills Location**

Neelishang Hills are located on the main Karakarom Highway, District Battagram, just 211 km and a 2 hr drive away from Islamabad via CPEC Hazara Motorway. Neelishang Hills are the perfect addition to the vibrant tourist destination, easily accessible via Karakarom Highway. The project is

- 4 km away from Chattar Plain Bazaar
- 36 km away from Thakot, Indus River

It is in close proximity to archaeological sites like Shergarh Palace, Ashoka Rocks, Kund Bangla, Oghi Fort and Besham Monument. Chattar Top, Siran Lake are just a few kilometers away from the spot. Neelishang Hills have an elevation of 5500 to 7500 ft. giving a spectacular 360 degree panoramic view of Mountain Trails. The destination offers the best blend of nature's grandeur.