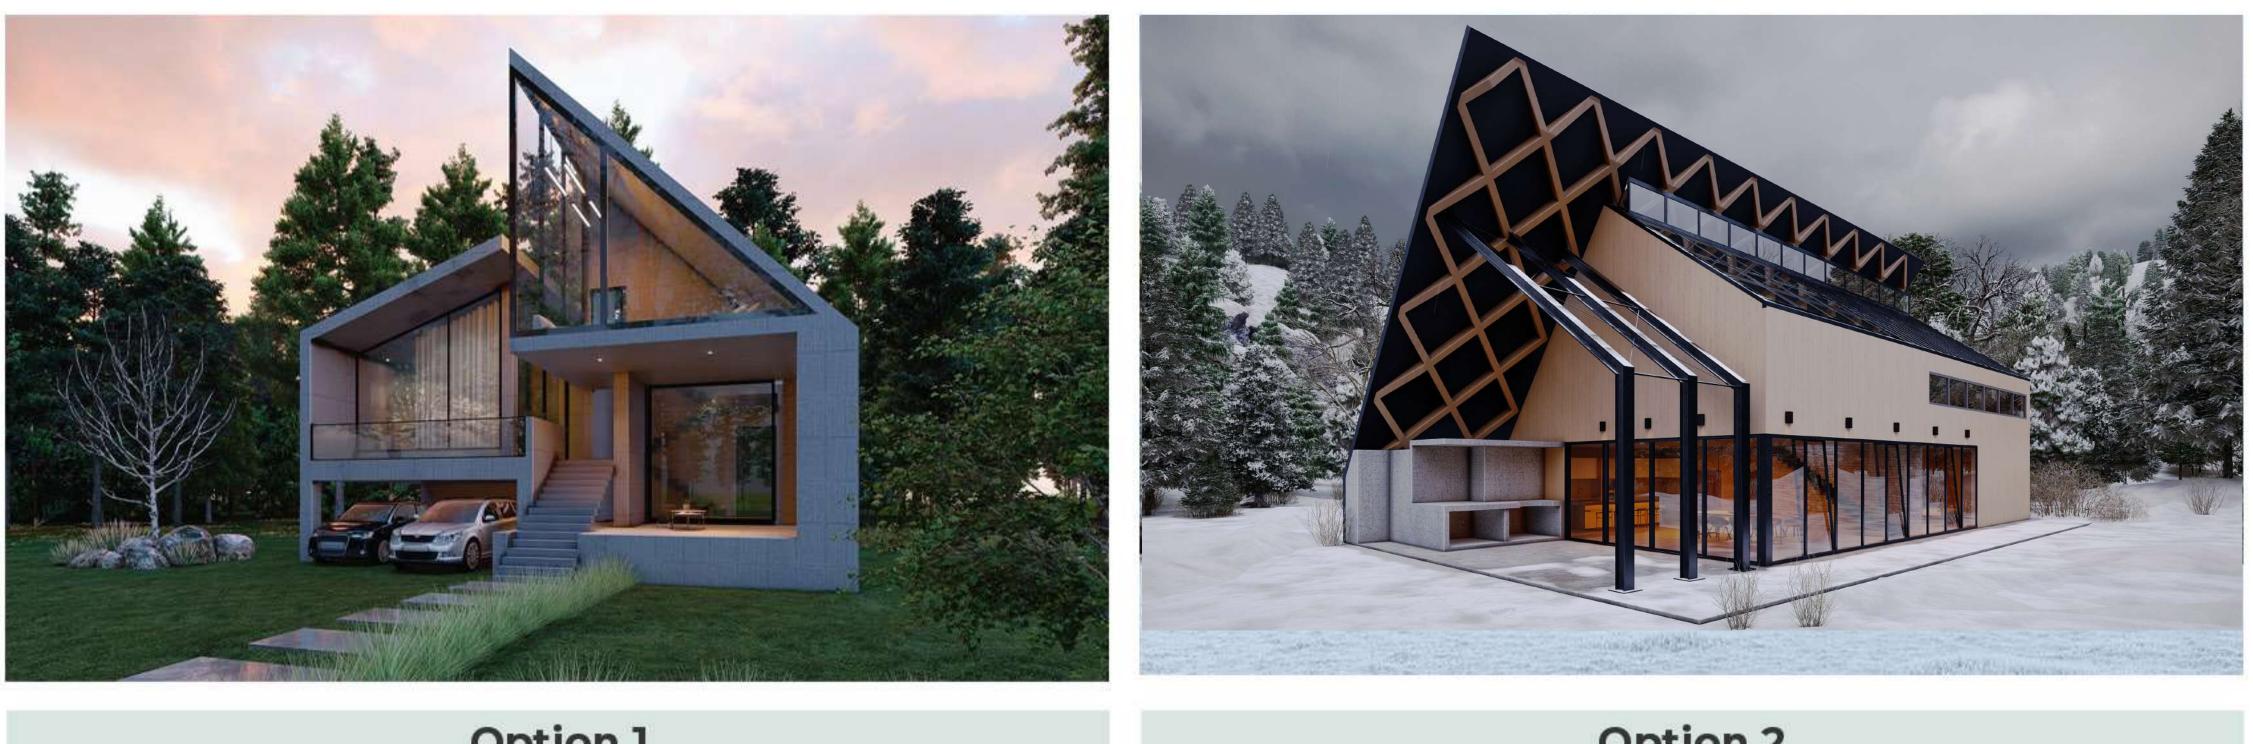

Cuisine prepared by our executive chefs.

- 24 hour housekeeping (laundry, deep cleaning, washing, ironing, etc.) maintained by internationally trained professionals. - 24 hour chauffeur driven golf cart service available for transportation across the entire resort.

- 24 hour security provided by trained and armed specialist commandos leveraging state of the art weaponry and technology for surveillance and security.



# PRICING EXCLUSIVELY PRICED AT PKR 30,000,000

Furnished Possession in 12 months. Calculated at PKR 25,000 / square foot for the total furnished area size of 1200 square feet.



# 1 Kanal Furnished Luxury Villas

2300 Square feet Covered Area

- 3 Bedrooms
- 1 Kitchen
- 3 Bathrooms
- 1 Lounge + Dining
- Private Outdoor Terrace



#### House Plan Options (1 Kanal Villas)



#### **Option 1**











#### House Plan Options (1 Kanal Villas)



#### **Bedroom Options (1 Kanal Villas)**



#### **Option 1**





#### **Option 2**

#### Washroom Options (1 Kanal Villas)







#### **Kitchen Options (1 Kanal Villas)**





# **DTONS** 0 **LOUNGE**



# **Private Outdoor Terrace**







#### Specifications 1 KANAL/500 SQ. YARDS VILLA

Total land area= 4500 sq.ft Covered area =2300 sq.ft 3 bedrooms 3 washrooms Lounge Kitchen

Outdoor sitting area 3 car parking Private barbeque area Private terrace Spacious lawn

- Filipino and Sri Lankan maids for children daycare.

- 24 hour luxury private concierge.
- 24 hour valet service catered to by our trusted chauffeurs.
- 24 hour room service (food and drinks) comprising of Continental, Italian,
- Lebanese, Chinese &