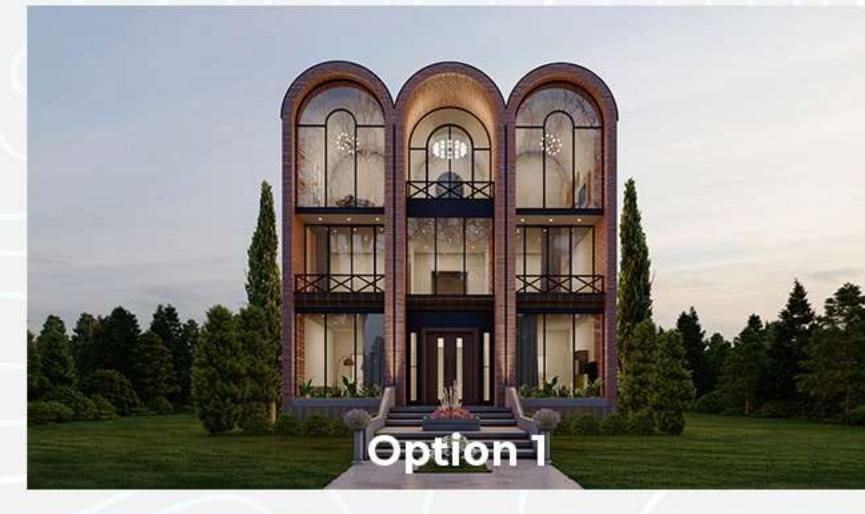

# PRICING EXCLUSIVELY PRICED AT PKR 57,500,000

Furnished Possession in 12 months. Calculated at PKR 25,000 / square foot for the total furnished area size of 2300 square feet.



# 2 Kanal Furnished Luxury Villas

#### 3200 Square feet Covered Area

- 2 Master Beds
- 2 Bedrooms
- 5 Bathrooms
- -1 Lounge + Dining
- -1 Kitchen
- Private Outdoor Terrace





### House Plan Options (2 Kanal Villas)













#### Master Bedroom Options (2 Kanal Villas)



#### **Option 1**



## **Bedroom Options (2 Kanal Villas)**







# Kitchen





# **Private Outdoor Terrace**





# 4 Kanal Furnished Luxury Villas

#### 4500 Square feet Covered Area

- 2 Master Beds
- 2 Bedrooms
- 5 Bathrooms
- -1 Lounge + Dining
- -1 Kitchen
- Private Outdoor Terrace



### House Plan Options (4 Kanal Villas)

















### Master Bedroom Options (4 Kanal Villas)



#### **Option 1**



#### **Option 2**

### **Bedroom Options (4 Kanal Villas)**





### Washrooms Options (4 Kanal Villas)





# Kitchen





# **Private Outdoor Terrace**





### Plots (10 Marla & 1 Kanal)











# PRICING (10 MARLA) EXCLUSIVELY PRICED AT PKR 8.5 MILLION

Possession in 12 months.

Calculated at PKR 850,000 / Marla.

# PRICING (1 KANAL) EXCLUSIVELY PRICED AT PKR 14 MILLION

Possession in 12 months.

Calculated at PKR 700,000 / Marla.



#### **Rental Management Services**

We also provide Rental Management Services for our esteemed clients to generate additional income simultaneously.







# Entertainment Zone

· ·



#### Entertainment Zone

- No matter what time of year, the possibilities for memory