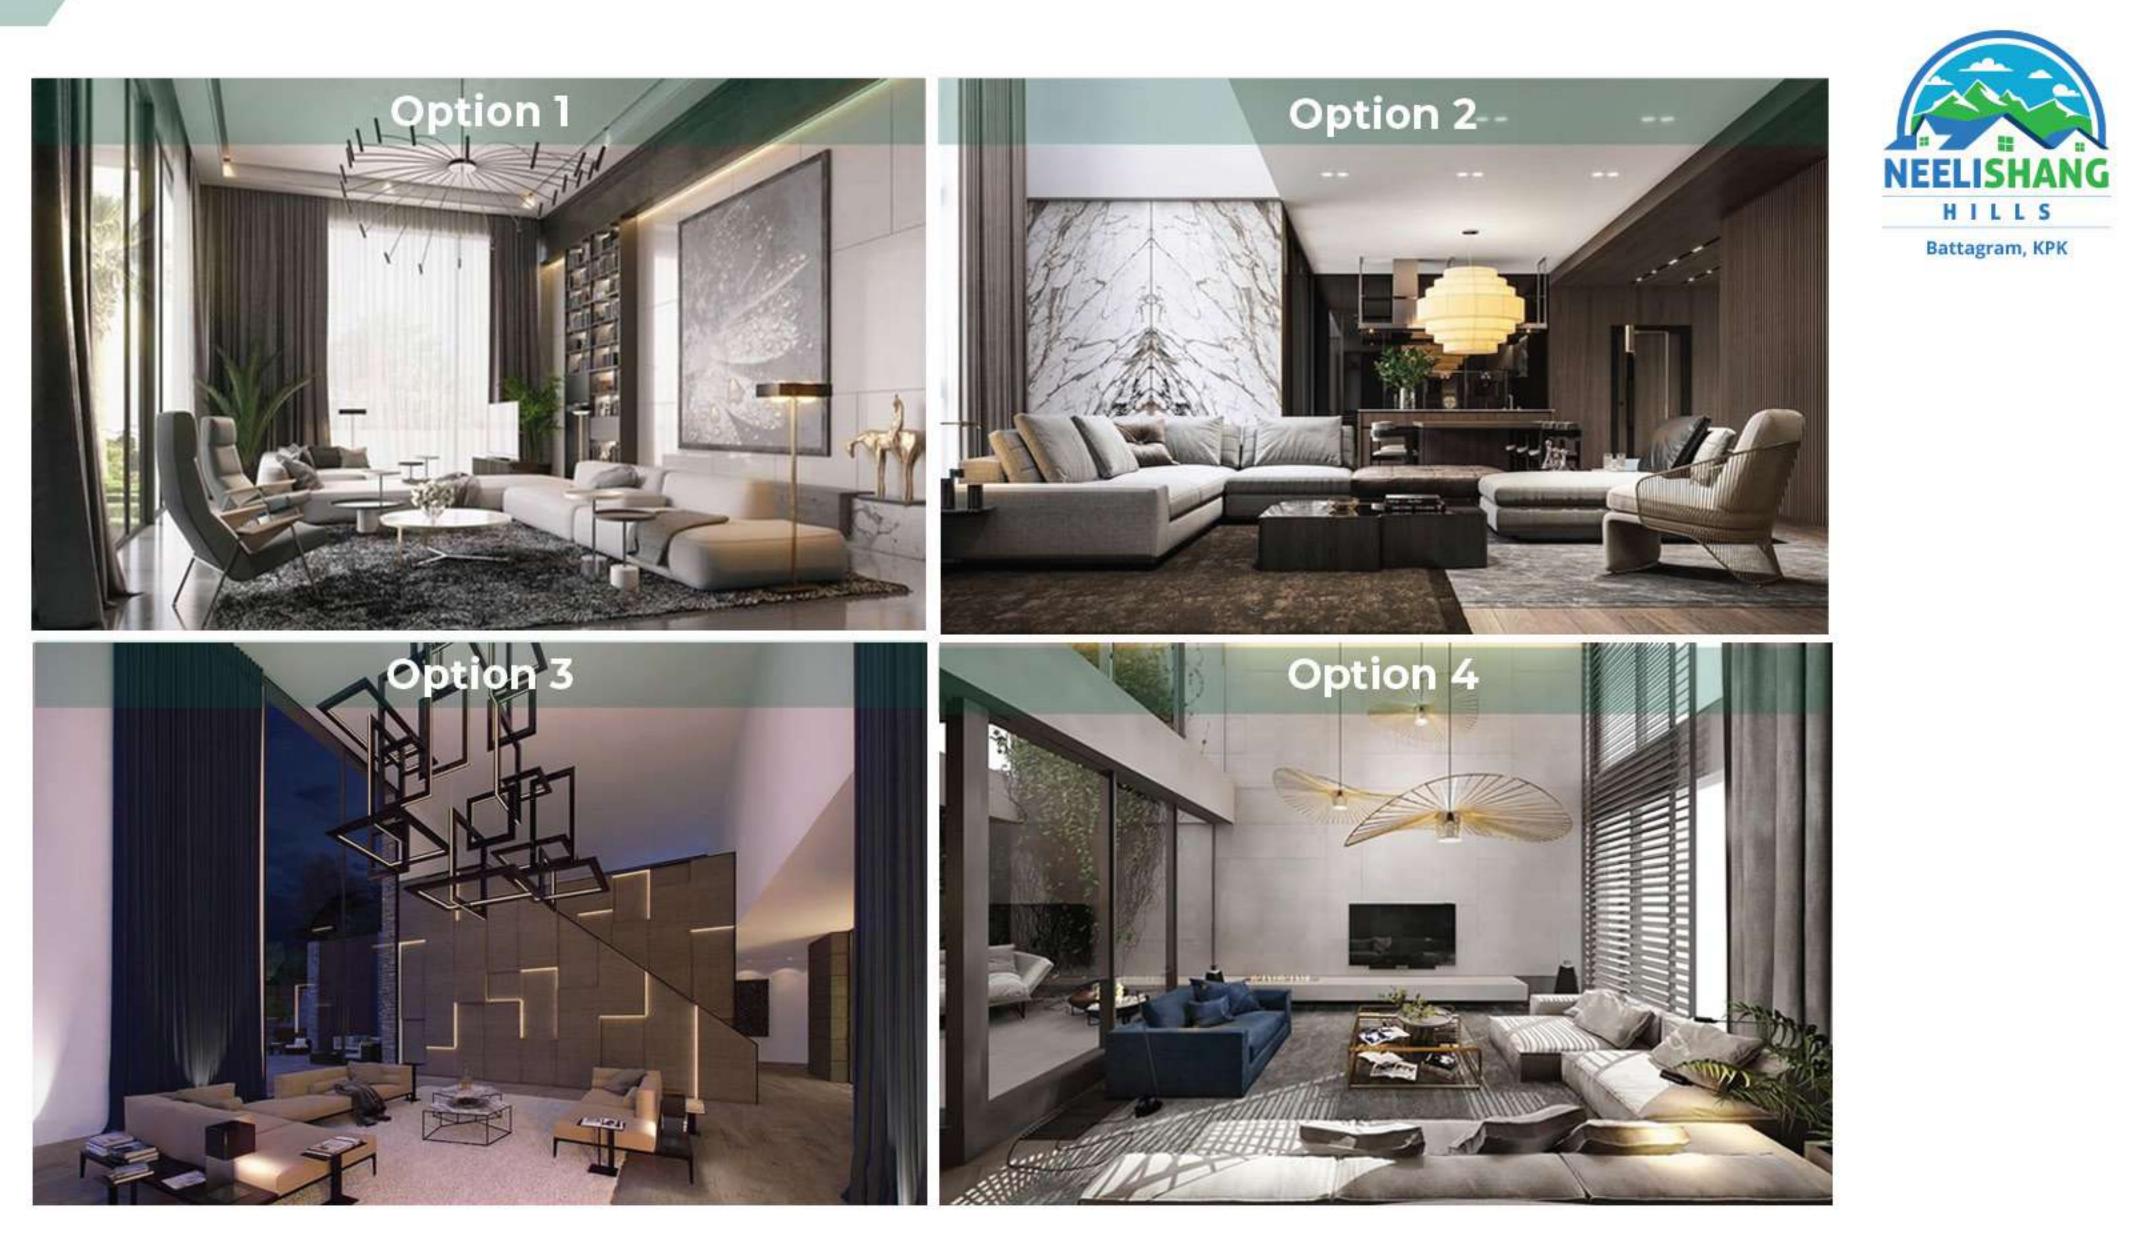

urity provided by trained and armed specialist commandos leveraging state of the art weaponry and technology for surveillance and security.



# PRICING EXCLUSIVELY PRICED AT PKR 30,000,000

Furnished Possession in 12 months. Calculated at PKR 25,000 / square foot for the total furnished area size of 1200 square feet.



# 1 Kanal Furnished Luxury Villas

2300 Square feet Covered Area

- 3 Bedrooms
- 1 Kitchen
- 3 Bathrooms
- 1 Lounge + Dining
- Private Outdoor Terrace



#### House Plan Options (1 Kanal Villas)



#### **Option 1**











#### House Plan Options (1 Kanal Villas)



#### **Bedroom Options (1 Kanal Villas)**



#### **Option 1**





#### **Option 2**

#### Washroom Options (1 Kanal Villas)







#### **Kitchen Options (1 Kanal Villas)**





# **DTONS** 0 **LOUNGE**



# **Private Outdoor Terrace**







#### Specifications 1 KANAL/500 SQ. YARDS VILLA

Total land area= 4500 sq.ft Covered area =2300 sq.ft 3 bedrooms 3 washrooms Lounge Kitchen

Outdoor sitting area 3 car parking Private barbeque area Private terrace Spacious lawn

- Filipino and Sri Lankan maids for children daycare.

- 24 hour luxury private concierge.
- 24 hour valet service catered to by our trusted chauffeurs.
- 24 hour room service (food and drinks) comprising of Continental, Italian,
- Lebanese, Chinese & Japanese Cuisine prepared by our executive Chefs.

- 24 hour housekeeping (laundry, deep cleaning, washing, ironing, etc.) maintained by internationally trained professionals.

- 24 hour chauffeur driven golf cart service available for transportation across the entire resort.

-