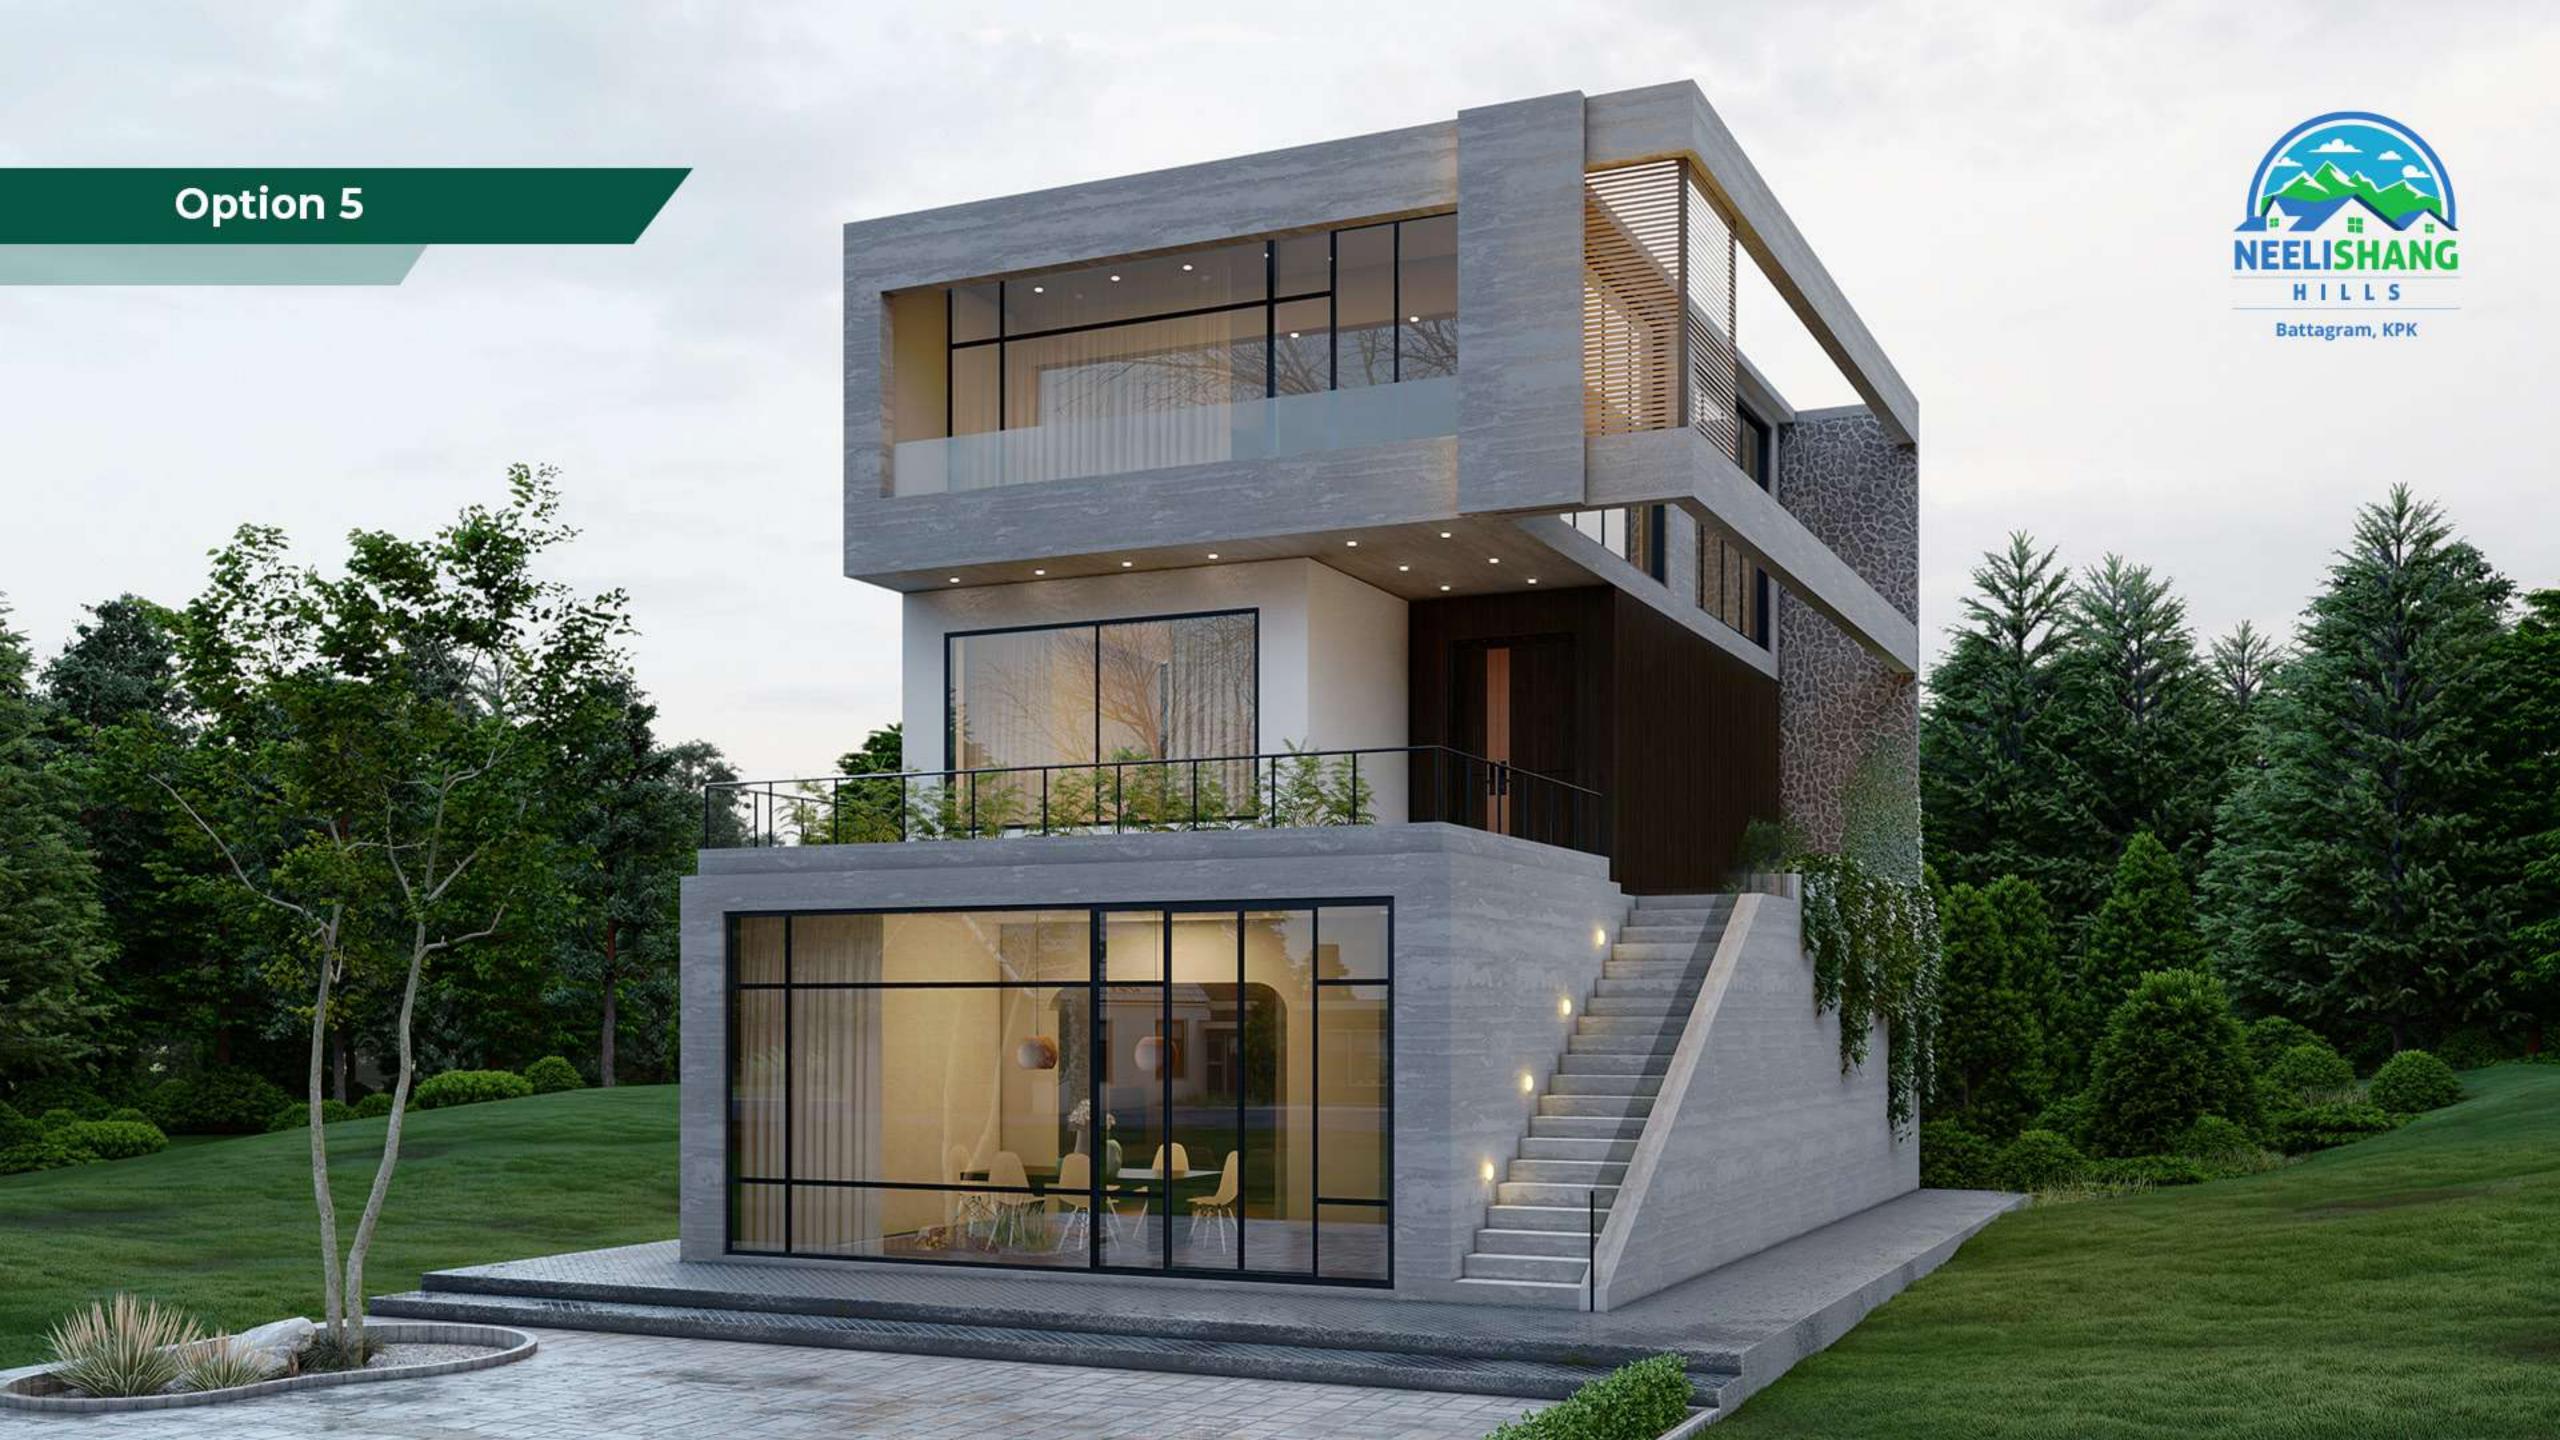

#### **Types of Serviced Villas**

# 10 Marla Furnished Luxury Villas

1200 Square feet Covered Area

- 2 Bedrooms
- Lounge
- Open kitchen
- 2 Bathrooms