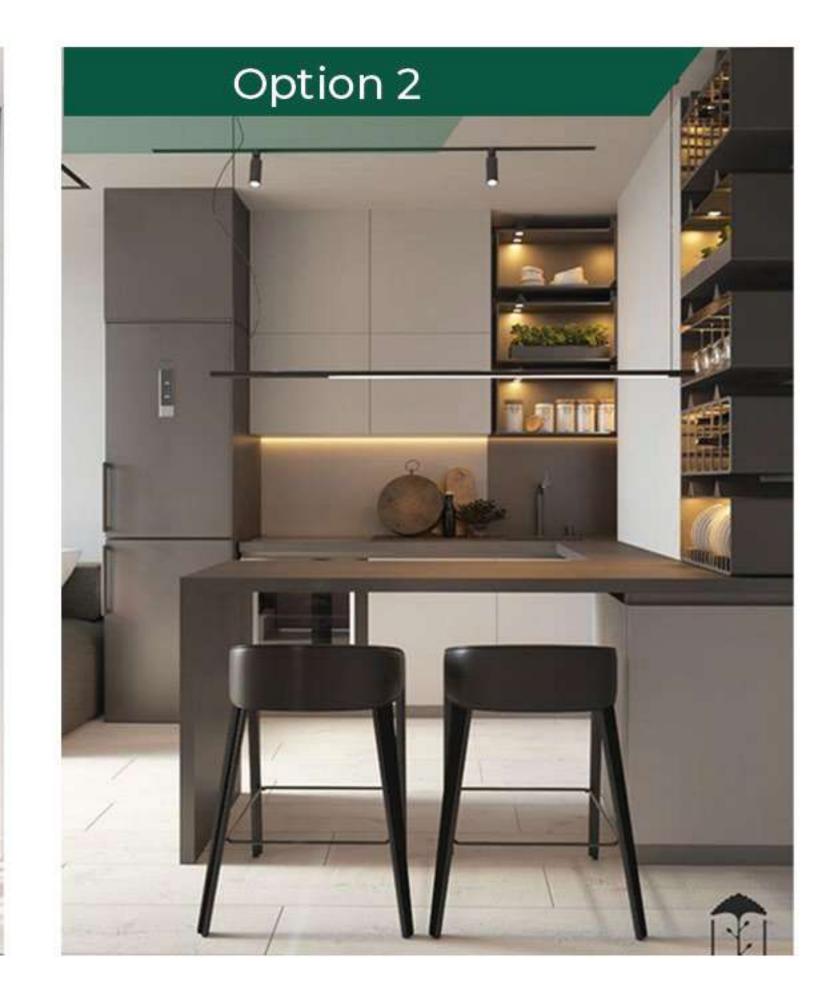

prising of Continental, Italian,
  Lebanese, Chinese & Japanese Cuisine prepared by our executive Chefs.
- 24 hour housekeeping (laundry, deep cleaning, washing, ironing, etc.) maintained by internationally trained professionals.
- 24 hour chauffeur driven golf cart service available for transportation across the entire resort.
- 24 hour security provided by trained and armed specialist commandos leveraging state of the art weaponry and technology for surveillance and security.



# PRICING EXCLUSIVELY PRICED AT PKR 8.4 MILLION

Furnished Possession in 12 months. Calculated at PKR 20,000 / square foot for the total furnished area of 420 square feet.



# Two Bedroom Serviced Apartments

to the

MAR.



# **Bedrooms - Interiors**





# Washrooms









#### Option 3

T



# Kitchen







#### Lounge Option 1





# Specifications Two Bedroom Apartment

- Filipino and Sri Lankan maids for children daycare.
- 24 hour luxury private concierge.
- 24 hour valet service catered to by our trusted chauffeurs.
- 24 hour room service (food and drinks) comprising of Continental, Italian,
  Lebanese, Chinese & Japanese Cuisine prepared by our executive Chefs.
- 24 hour housekeeping (laundry, deep cleaning, washing, ironing, etc.) maintained by internationally trained professionals.
- 24 hour chauffeur driven golf cart service available for transportation across the entire resort.
- 24 hour security provided by trained and armed specialist commandos leveraging state of the art weaponry and technology for surveillance and security.



# PRICING EXCLUSIVELY PRICED AT PKR 15.5 MILLION