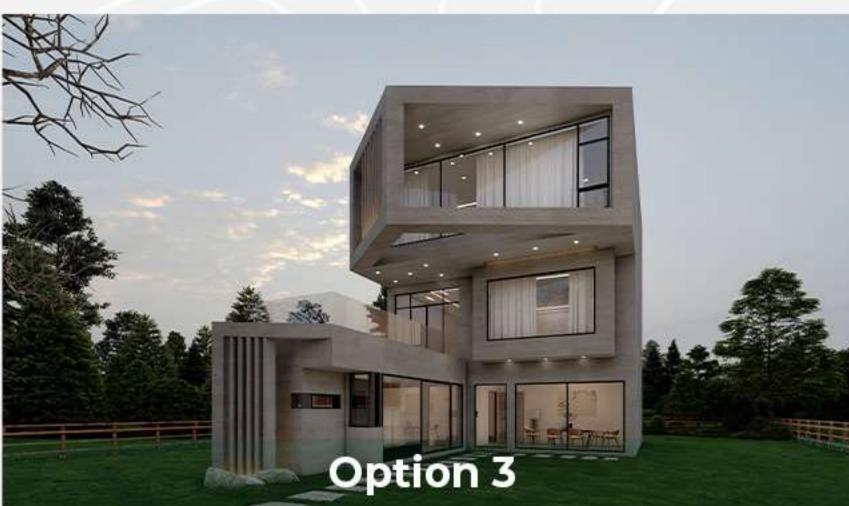

cutive Chefs.

- 24 hour housekeeping (laundry, deep cleaning, washing, ironing, etc.) maintained by internationally trained professionals.

- 24 hour chauffeur driven golf cart service available for transportation across the entire resort.

- 24 hour security provided by trained and armed specialist commandos leveraging state of the art weaponry and technology for surveillance and security.



# PRICING EXCLUSIVELY PRICED AT PKR 57,500,000

Furnished Possession in 12 months. Calculated at PKR 25,000 / square foot for the total furnished area size of 2300 square feet.



# 2 Kanal Furnished Luxury Villas

#### 3200 Square feet Covered Area

- 2 Master Beds
- 2 Bedrooms
- 5 Bathrooms
- -1 Lounge + Dining
- -1 Kitchen
- Private Outdoor Terrace





### House Plan Options (2 Kanal Villas)













#### Master Bedroom Options (2 Kanal Villas)



#### **Option 1**



## **Bedroom Options (2 Kanal Villas)**







# Kitchen





# **Private Outdoor Terrace**





# 4 Kanal Furnished Luxury Villas

#### 4500 Square feet Covered Area

- 2 Master Beds
- 2 Bedrooms
- 5 Bathrooms
- -1 Lounge + Dining
- -1 Kitchen
- Private Outdoor Terrace



### House Plan Options (4 Kanal Villas)

















### Master Bedroom Options (4 Kanal Villas)



#### **Option 1**



#### **Option 2**

### **Bedroom Options (4 Kanal Villas)**





### Washrooms Options (4 Kanal Villas)





# Kitchen





# **Private Outdoor Terrace**





### Plots (10 Marla & 1 Kanal)











# PRICING (10 MARLA) EXCLUSIVELY PRICED AT PKR 8.5 MILLION

Possession in 12 months.

Calculated at PKR 850,000 / Marla.