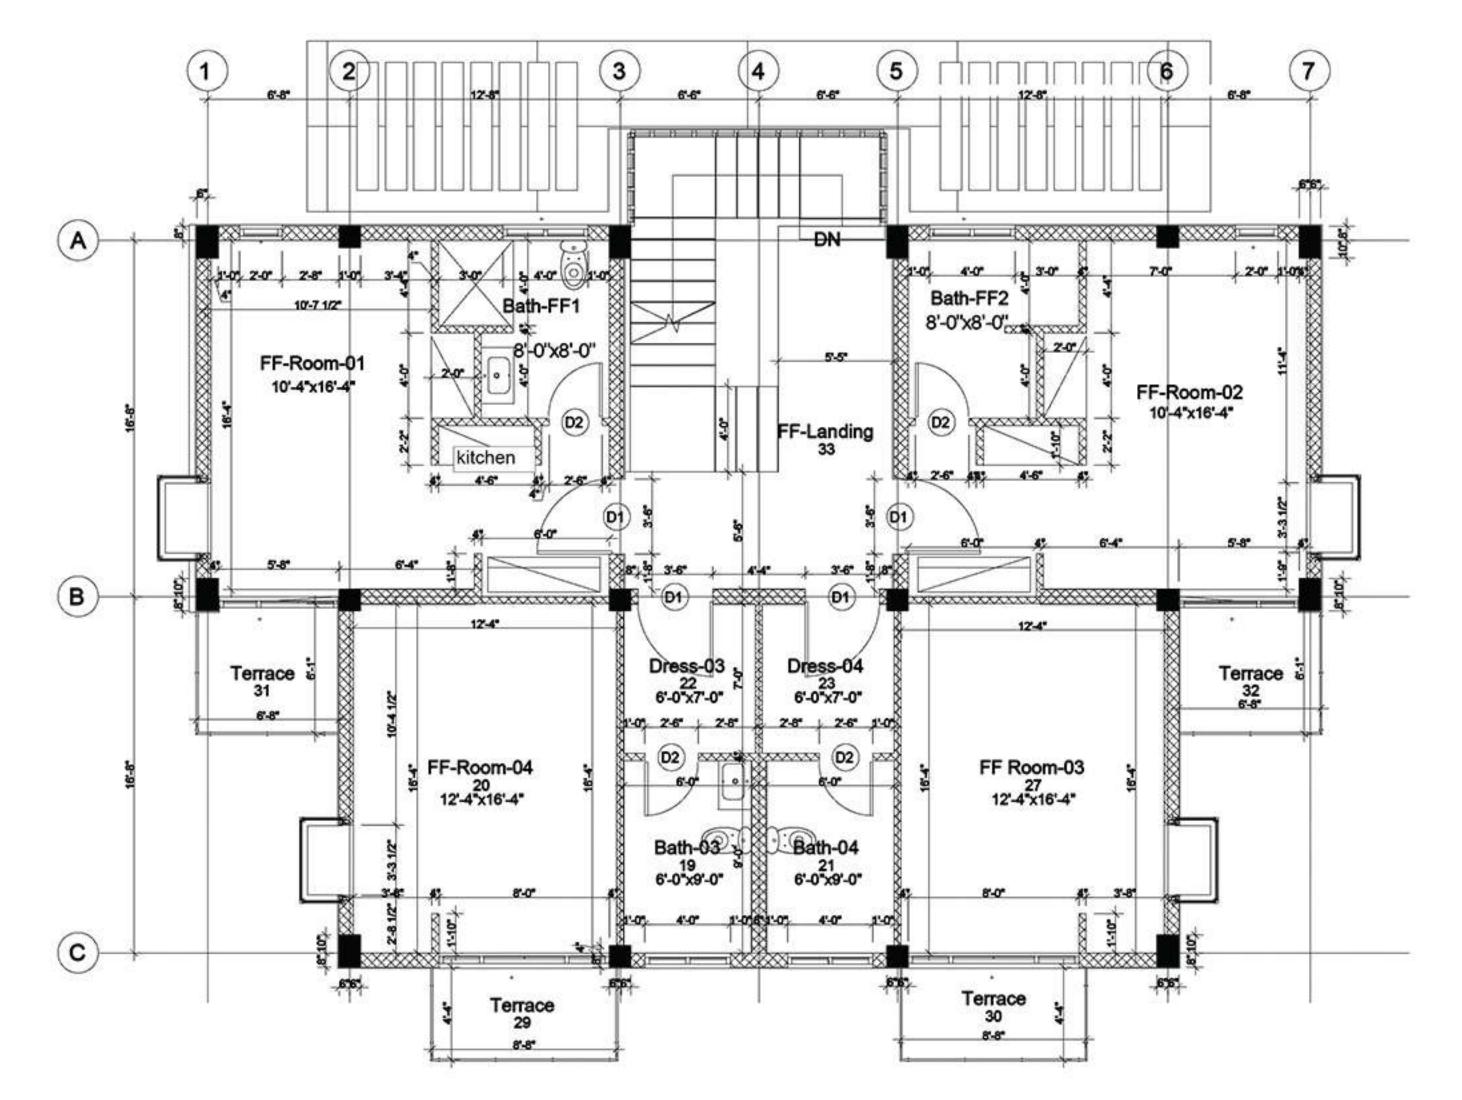

# **Second Floor Plans**

# **Our Residences**

# 10 Marla1 Kanal1200 Square feet Covered Area2300 Square feet Covered Area2 Bedrooms3 BedroomsLounge1 KitchenOpen kitchen3 Bathrooms2 Bathrooms1 Lounge + DiningPrivate Outdoor Terrace