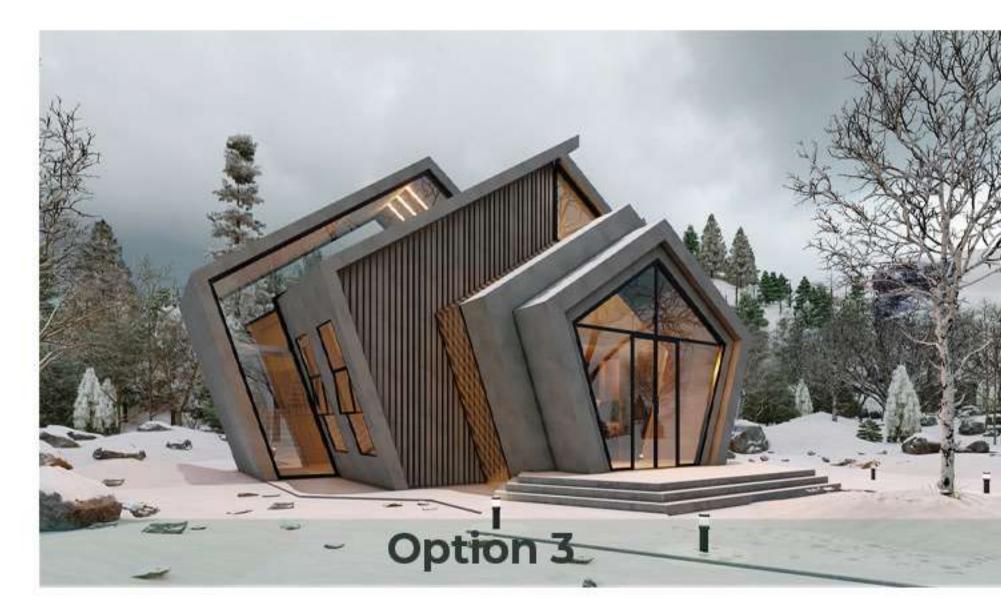

xecutive chefs.

- 24 hour housekeeping (laundry, deep cleaning, washing, ironing, etc.) maintained by internationally trained professionals. - 24 hour chauffeur driven golf cart service available for transportation across the entire resort.

- 24 hour security provided by trained and armed specialist commandos leveraging state of the art weaponry and technology for surveillance and security.



# PRICING EXCLUSIVELY PRICED AT PKR 30,000,000

Furnished Possession in 12 months. Calculated at PKR 25,000 / square foot for the total furnished area size of 1200 square feet.



# 1 Kanal Furnished Luxury Villas

2300 Square feet Covered Area

- 3 Bedrooms
- 1 Kitchen
- 3 Bathrooms
- 1 Lounge + Dining
- Private Outdoor Terrace



#### House Plan Options (1 Kanal Villas)



#### **Option 1**











#### House Plan Options (1 Kanal Villas)



#### **Bedroom Options (1 Kanal Villas)**



#### **Option 1**





#### **Option 2**

#### Washroom Options (1 Kanal Villas)







#### **Kitchen Options (1 Kanal Villas)**





# **DTONS** 0 **LOUNGE**



# **Private Outdoor Terrace**







#### Specifications 1 KANAL/500 SQ. YARDS VILLA

Total land area= 4500 sq.ft Covered area =2300 sq.ft 3 bedrooms 3 washrooms Lounge Kitchen

Outdoor sitting area 3 car parking Private barbeque area Private terrace Spacious lawn

- Filipino and Sri Lankan maids for children daycare.

- 24 hour luxury private concierge.
- 24 hour valet service catered to by our trusted chauffeurs.
- 24 hour room service (food and drinks) comprising of Continental, Italian,
- Lebanese, Chinese & Japanese Cuisine prepare