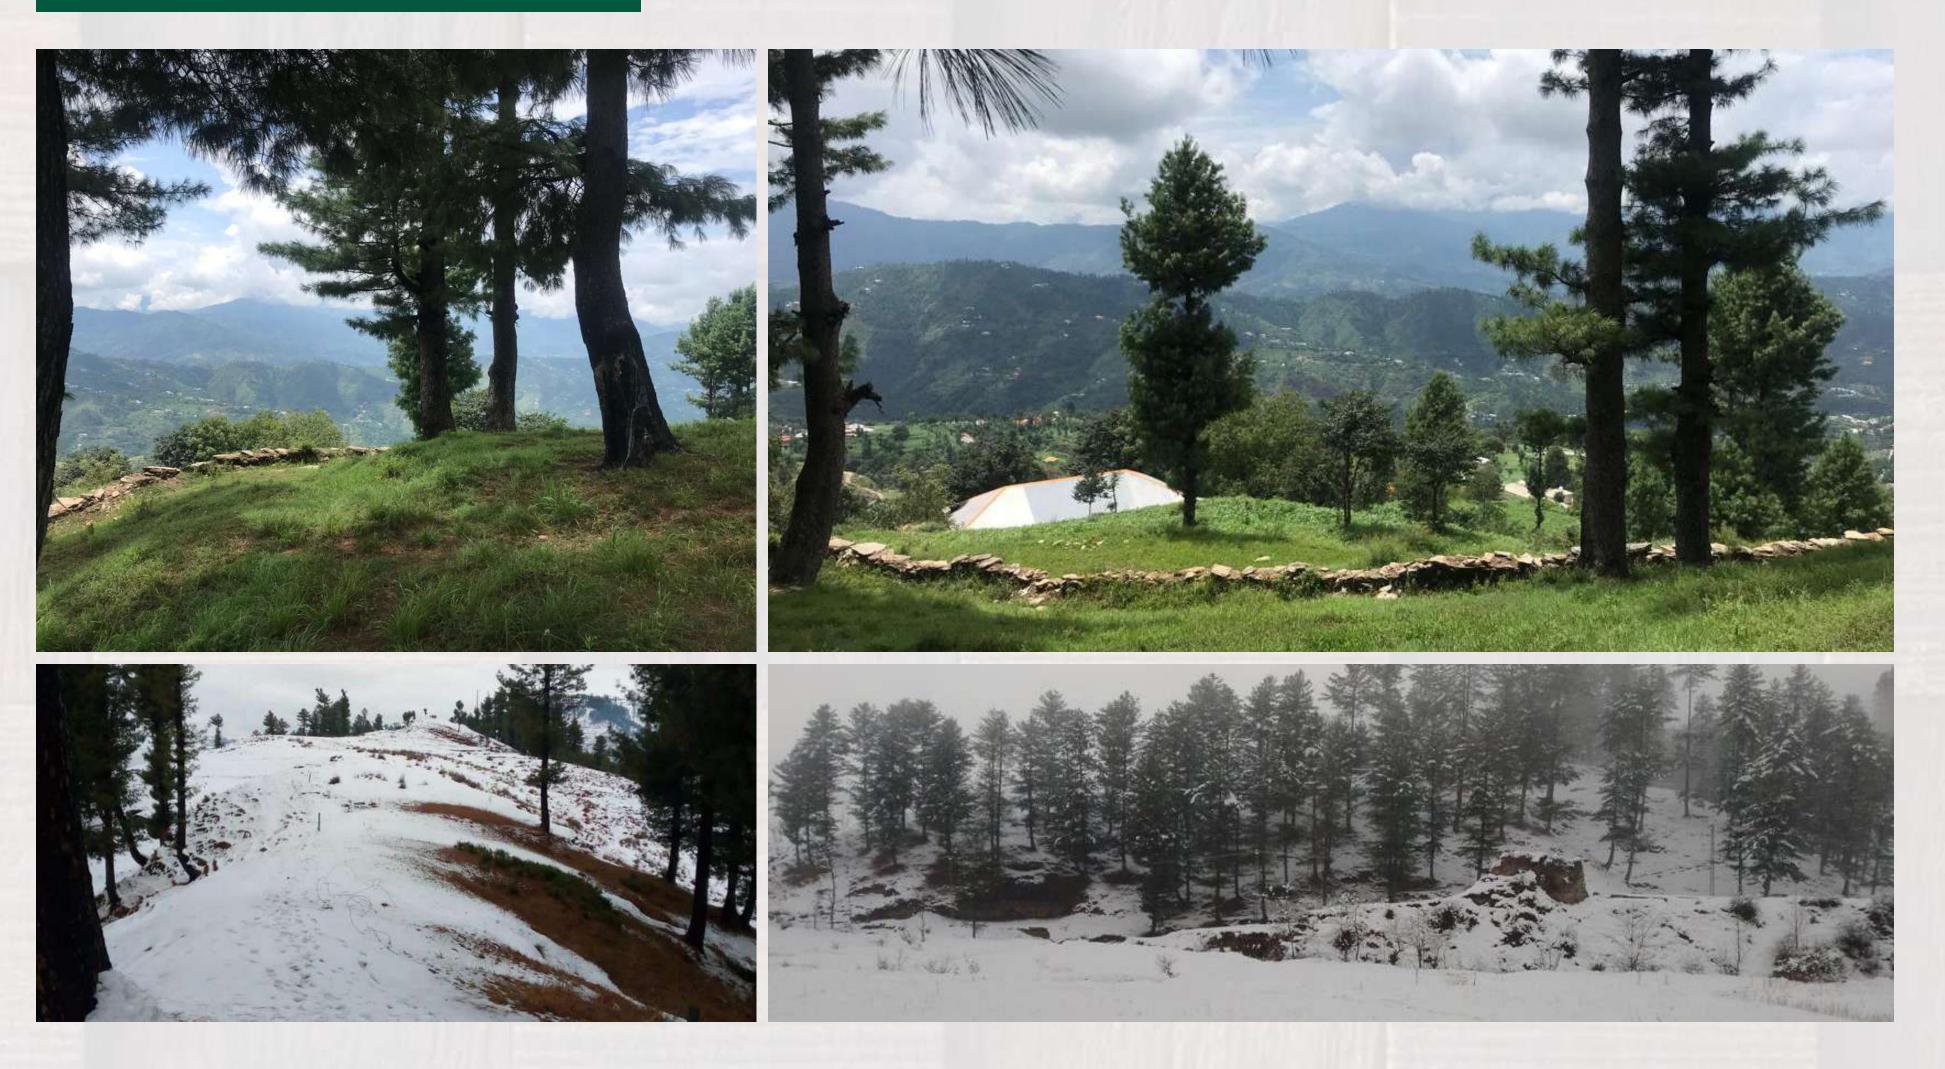

ive away from Islamabad via CPEC Hazara Motorway. Neelishang Hills are the perfect addition to the vibrant tourist destination, easily accessible via Karakarom Highway. The project is

- 4 km away from Chattar Plain Bazaar
- 36 km away from Thakot, Indus River

It is in close proximity to archaeological sites like Shergarh Palace, Ashoka Rocks, Kund Bangla, Oghi Fort and Besham Monument. Chattar Top, Siran Lake are just a few kilometers away from the spot. Neelishang Hills have an elevation of 5500 to 7500 ft. giving a spectacular 360 degree panoramic view of Mountain Trails. The destination offers the best blend of nature's grandeur.





- 15 km away from Chinarkot Toll Plaza

- 55 km away from Mansehra



## Neelishang Hills









## **Actual Site Footage**





## Neelishang Hills



## **Actual Site Footage**





## **Actual Site Footage**













## Infrastructure Development









## **Fastest Route to Neelishang Hills**



### Shahrah e Karakarom











Summers varies from

10°C to 15°C & upto 23°C to 32°C

# Year Round Temperature of Neelishang Hills

-5°C to 6°C & upto 9°C to 18°C

Winters

varies from



## Nearby Historical Landmarks

The area is home to many ancient ruins an archaeological sites. Explore the mysterious wonders left by those who once flourished. Get a surreal experience with the special interest guided tours of nearby historical landmarks.

- Oghi Fort Watchpost (34 km away)
- Tanoli Nawab of Amb's Fort (40.3 km away)
- Besham Monument (54 km away)
- Ashoka Rocks (55 km away)
- Harnoi Suspension Bridge (96 km away)







## **To