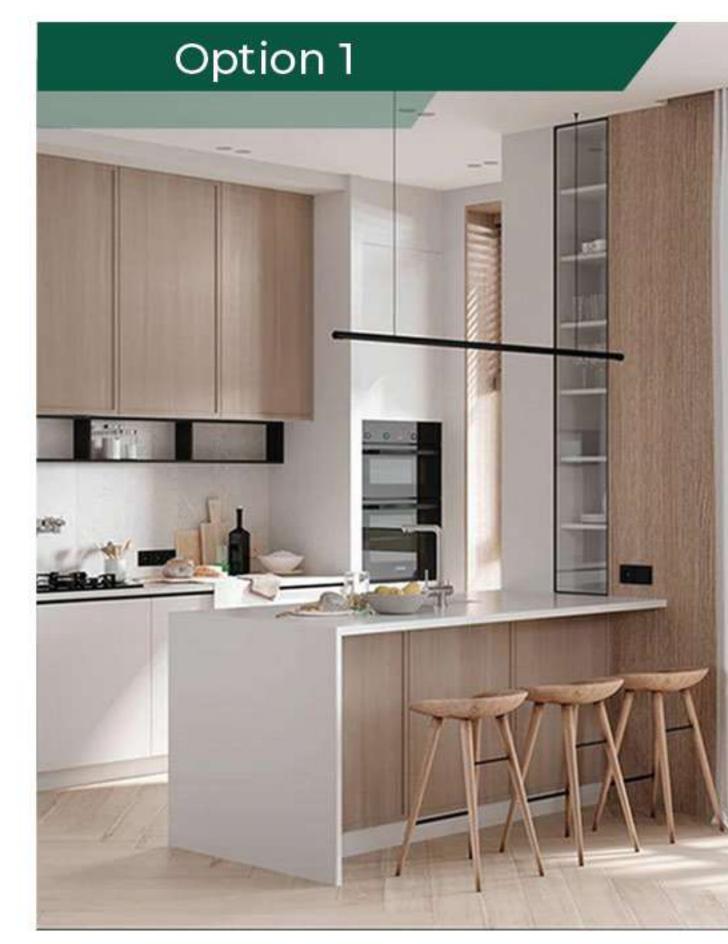

comprising of Continental, Italian,
  Lebanese, Chinese & Japanese Cuisine prepared by our executive Chefs.
- 24 hour housekeeping (laundry, deep cleaning, washing, ironing, etc.) maintained by internationally trained professionals.
- 24 hour chauffeur driven golf cart service available for transportation across the entire resort.
- 24 hour security provided by trained and armed specialist commandos leveraging state of the art weaponry and technology for surveillance and security.



# PRICING EXCLUSIVELY PRICED AT PKR 8.4 MILLION

Furnished Possession in 12 months. Calculated at PKR 20,000 / square foot for the total furnished area of 420 square feet.



# Two Bedroom Serviced Apartments

to the

MAR.



# **Bedrooms - Interiors**





# Washrooms









#### Option 3

T



# Kitchen







#### Lounge Option 1





# Specifications Two Bedroom Apartment

- Filipino and Sri Lankan maids for children daycare.
- 24 hour luxury private concierge.
- 24 hour valet service catered to by our trusted chauffeurs.
- 24 hour room service (food and drinks) comprising of Continental, Italian,
  Lebanese, Chinese & Japanese Cuisine prepared by our executive Chefs.
- 24 hour housekeeping (laundry, deep cleaning, washing, ironing, etc.) maintained by internationally trained professionals.
- 24 hour chauffeur driven golf cart service available for transportation across the entire resort.
- 24 hour security provided by trained and armed specialist commandos leveraging state of the art weaponry and technology for surveillance and security.



# PRICING EXCLUSIVELY PRICED AT PKR 15.5 MILLI