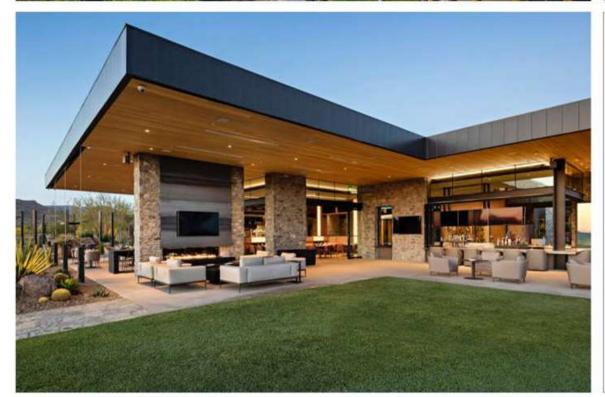

## **Club House**

Enjoy a casual evening or afternoon in the inviting atmosphere of Neelishang Club House. It is the perfect place to refuel after a round of golf, a business meeting or any other outdoor activity. You will love the amazing views of the mountains and the central park.

The clubhouse will feature:

- Well equipped Conference rooms
- Cigar Lounge
- Coffee House
- An Indoor gaming arcade (Board Games, Billiards, Ping Pong, Karaoke)