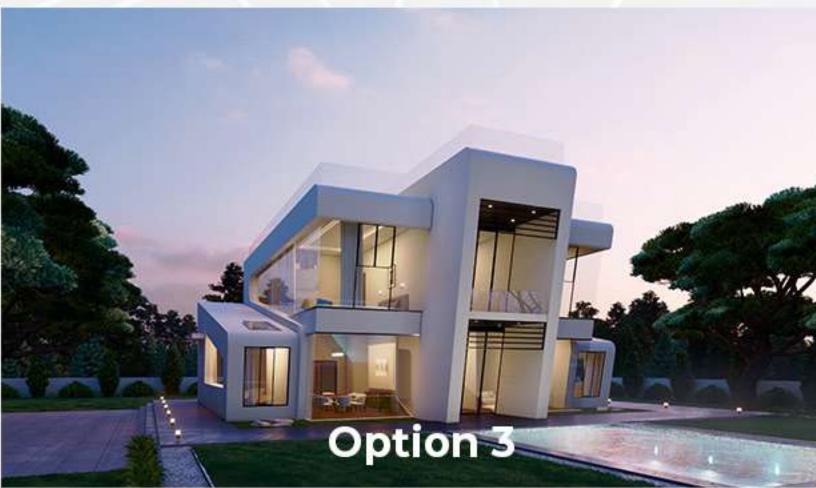

# PRICING EXCLUSIVELY PRICED AT PKR 57,500,000

Furnished Possession in 12 months. Calculated at PKR 25,000 / square foot for the total furnished area size of 2300 square feet.



# 2 Kanal Furnished Luxury Villas

#### 3200 Square feet Covered Area

- 2 Master Beds
- 2 Bedrooms
- 5 Bathrooms
- -1 Lounge + Dining
- -1 Kitchen
- Private Outdoor Terrace





### House Plan Options (2 Kanal Villas)













#### Master Bedroom Options (2 Kanal Villas)



#### **Option 1**



## **Bedroom Options (2 Kanal Villas)**







# Kitchen





# **Private Outdoor Terrace**





# 4 Kanal Furnished Luxury Villas

#### 4500 Square feet Covered Area

- 2 Master Beds
- 2 Bedrooms
- 5 Bathrooms
- -1 Lounge + Dining
- -1 Kitchen
- Private Outdoor Terrace



### House Plan Options (4 Kanal Villas)

















### Master Bedroom Options (4 Kanal Villas)



#### **Option 1**



#### **Option 2**

### **Bedroom Options (4 Kanal Villas)**





### Washrooms Options (4 Kanal Villas)





# Kitchen





# **Private Outdoor Terrace**





### Plots (10 Marla & 1 Kanal)











# PRICING (10 MARLA) EXCLUSIVELY PRICED AT PKR 8.5 MILLION

Possession in 12 months.

Calculated at PKR 850,000 / Marla.

# PRICING (1 KANAL) EXCLUSIVELY PRICED AT PKR 14 MILLION

Possession in 12 months.

Calculated at PKR 700,000 / Marla.



#### **Rental Management Services**

We also provide Rental Management Services for our esteemed clients to generate additional income simultaneously.







# Entertainment Zone

· ·



#### Entertainment Zone

- No matter what time of year, the possibilities for memory-m