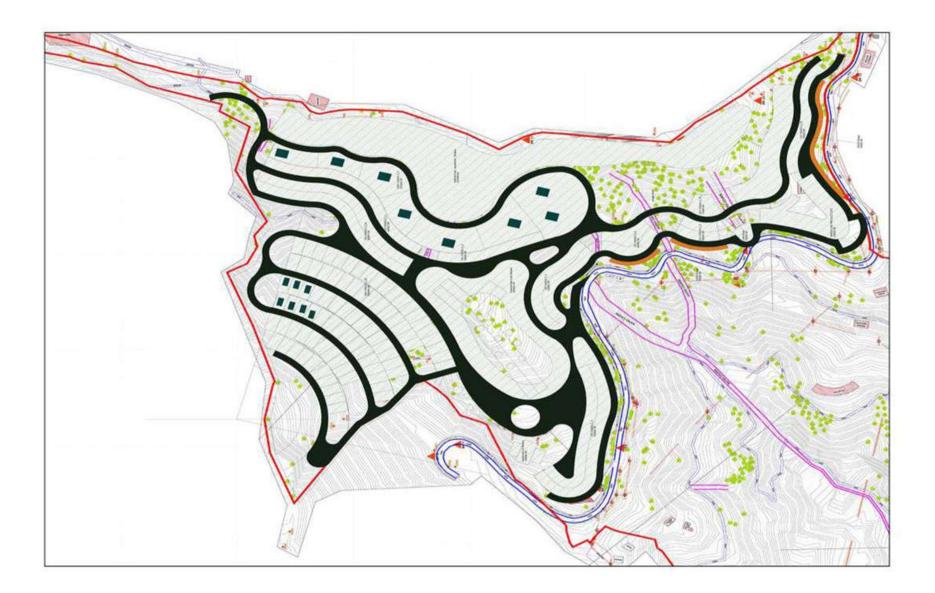

#### The Project comprises of the following zones :

- Hospitality Zone
- Amenities Zone
- Central Park
- Camping Site
- Residential Zone
- Commercial Zone

### **Potential Development of Zones**

## Neelishang Hills Zones

## Neelishang Hills - Phase 1

**Total Land In Kanals** 

**1. Residential Zone** 

2. Entertainment Zone

- **3. Hospitality Zone**
- **4.** Commercial Zone