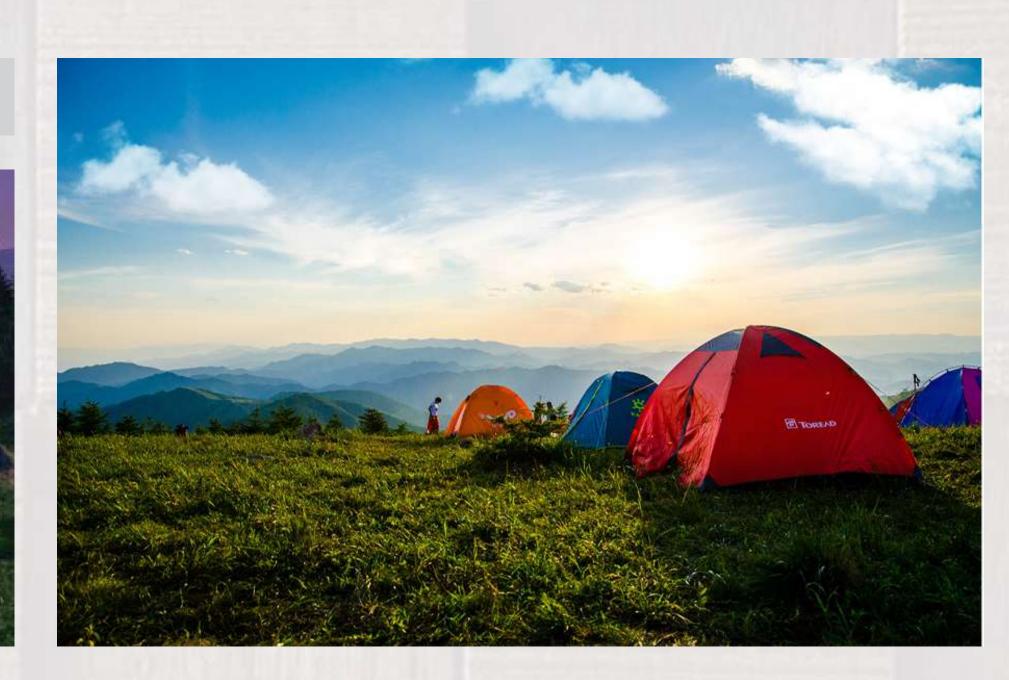

### **Camping Site**

Spread over the area of 36000 Sq. Ft, the camping site of Neelishang Hills offers the best spots and hiking trails that will leave the visitors enthralled.