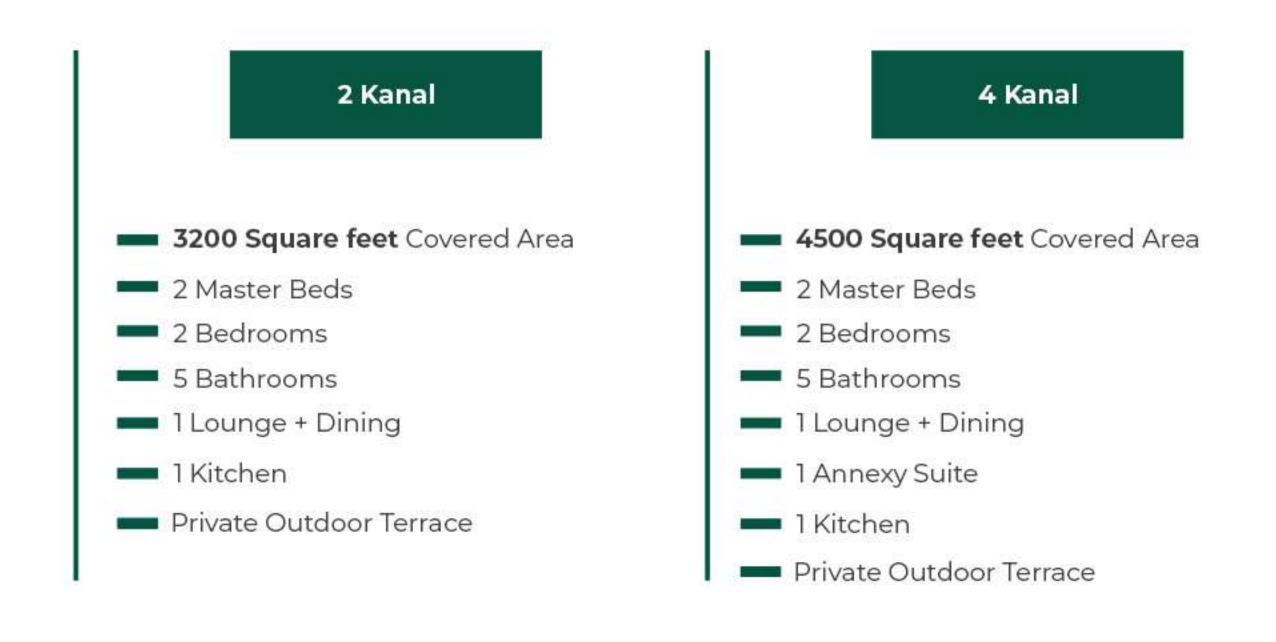

# 4 Kanal Furnished Luxury Villas

#### 4500 Square feet Covered Area

- 2 Master Beds
- 2 Bedrooms
- 5 Bathrooms
- -1 Lounge + Dining
- -1 Kitchen
- Private Outdoor Terrace