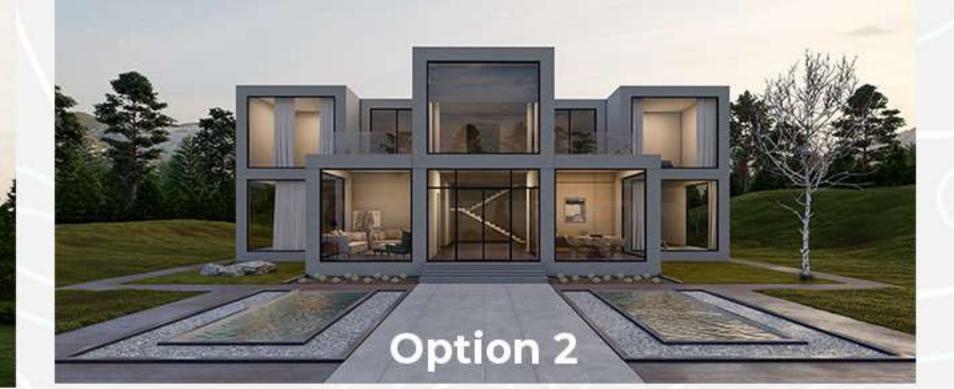

PRICING EXCLUSIVELY PRICED AT PKR 57,500,000

Furnished Possession in 12 months. Calculated at PKR 25,000 / square foot for the total furnished area size of 2300 square feet.



# 2 Kanal Furnished Luxury Villas

#### 3200 Square feet Covered Area

- 2 Master Beds
- 2 Bedrooms
- 5 Bathrooms
- -1 Lounge + Dining
- -1 Kitchen
- Private Outdoor Terrace





### House Plan Options (2 Kanal Villas)













#### Master Bedroom Options (2 Kanal Villas)



#### **Option 1**



## **Bedroom Options (2 Kanal Villas)**







# Kitchen





# **Private Outdoor Terrace**





# 4 Kanal Furnished Luxury Villas

#### 4500 Square feet Covered Area

- 2 Master Beds
- 2 Bedrooms
- 5 Bathrooms
- -1 Lounge + Dining
- -1 Kitchen
- Private Outdoor Terrace



### House Plan Options (4 Kanal Villas)

















### Master Bedroom Options (4 Kanal Villas)



#### **Option 1**



#### **Option 2**

### **Bedroom Options (4 Kanal Villas)**





### Washrooms Options (4 Kanal Villas)





# Kitchen





# **Private Outdoor Terrace**





### Plots (10 Marla & 1 Kanal)











# PRICING (10 MARLA) EXCLUSIVELY PRICED AT PKR 8.5 MILLION

Possession in 12 months.

Calculated at PKR 850,000 / Marla.

# PRICING (1 KANAL) EXCLUSIVELY PRICED AT PKR 14 MILLION

Possession in 12 months.

Calculated at PKR 700,000 / Marla.



#### **Rental Management Services**

We also provide Rental Management Services for our esteemed clients to generate additional income simultaneously.







# Entertainment Zone

· ·



#### Entertainment Zone

- No matter what time of year, the possibilities for memory-makin