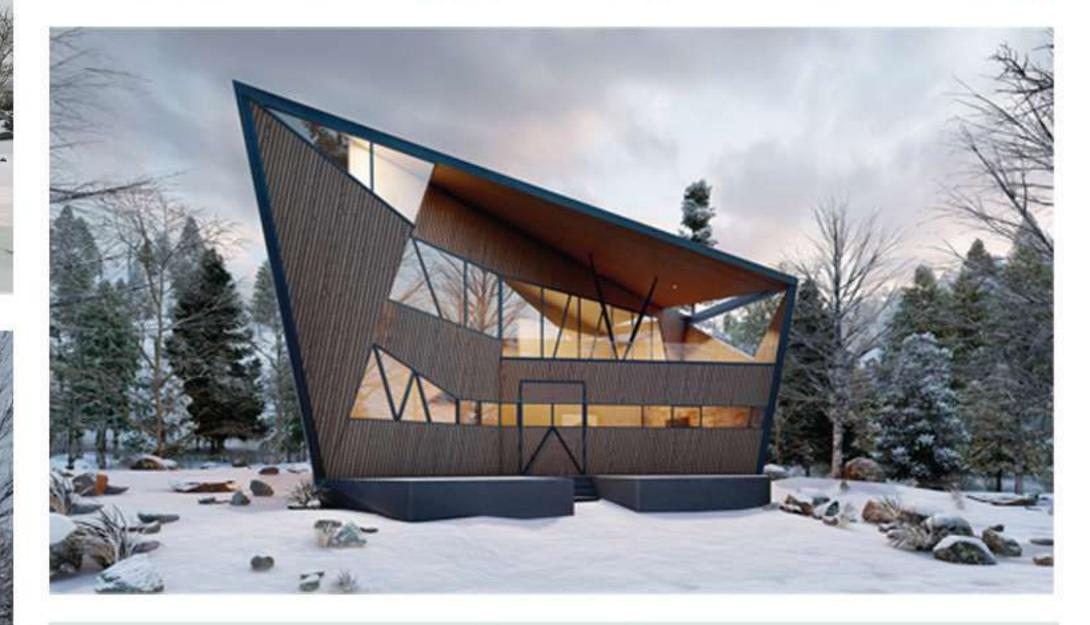

## **About The Project**

This unique project is a perfect spot for leisure and entertainment away from the cities' bright, unsettling lights and noise. The developers, have **acquired over 3000 Kanals** which center around the vision to promote the tourism industry in Pakistan by creating a world class hill station resort. Neelishang Hills Pvt. Ltd. have initiated **Phase 1 of the Project comprising of a total 792 Kanals.** The project will feature a 5 star luxury hotel, a clubhouse, a central theme park and a camping spot with various entertainment services. The resort will also include variations of 1, 2 and 4 Kanal Villas as well as signature apartments that come with a unique serviced, custom-made model to enrich the holiday experience and investment of the client. The resort offers some of the best facilities unrivalled by any other project in the country.

#### The Project comprises of the following zones :

- Hospitality Zone
- Amenities Zone
- Central Park
- Camping Site
- Residential Zone
- Commercial Zone

### What do we offer?

- Prominent and Unmatchable Location
- 5 star Luxury Hotel
- Clubhouse
- Custom Tailored Villas
- Serviced Apartments
- Business Space for Corporate Complexes
- Convention and Exhibition Centers
- Theme Parks for Children
- Camping Sites
- Entertainment Services (Zip-lining, Golf Karting, Cycling, Jogging Tracks & Hot air Balloon)
- Cafes and Restaurants