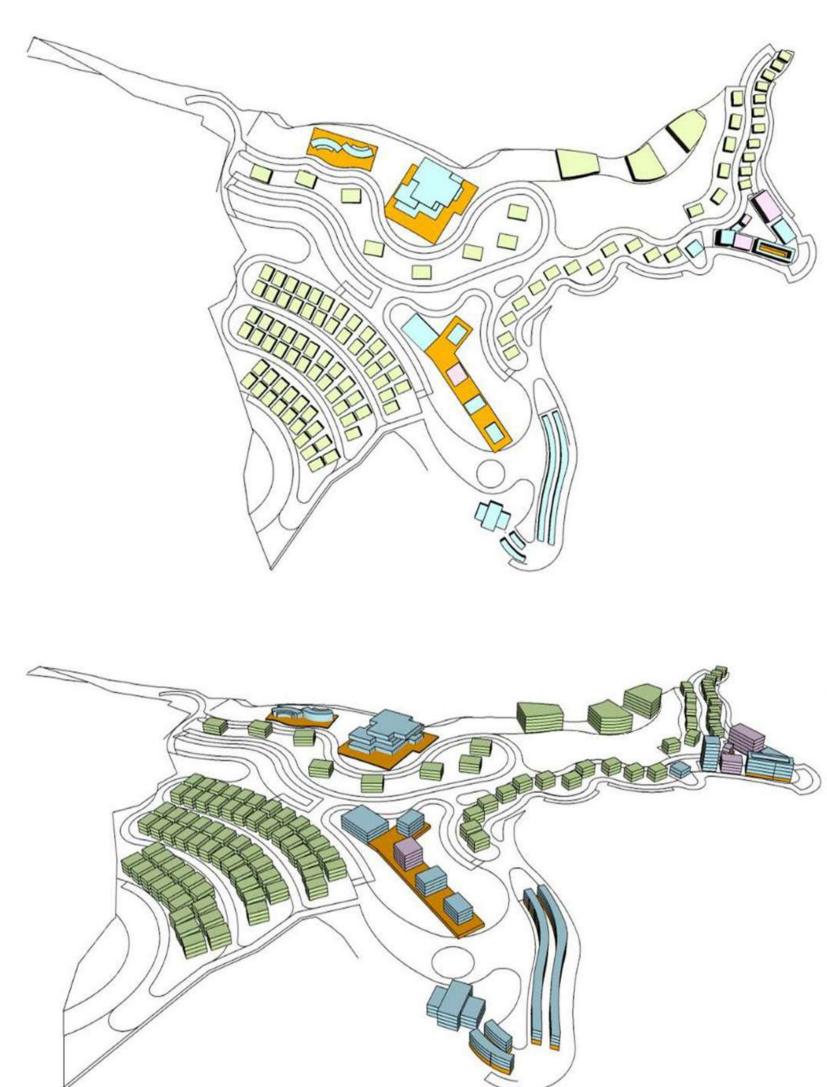

#### The Project comprises of the following zones :

- Hospitality Zone
- Amenities Zone
- Central Park
- Camping Site
- Residential Zone
- Commercial Zone

### **Potential Development of Zones**

#### **Conceptual Massing**

Neelishang Hills Phase 1

| Sr. no. | Description            | Covered Area (SQFT) |
|---------|------------------------|---------------------|
| 1       | Mixed Used Area        | 337,500             |
| 2       | Hotel & Clubhouse      | 459,000             |
| 3       | Commercial & Amenities | 502,200             |
| 4       | Residential            | 892,800             |
| 5       | Commercial Units       | 270,000             |
| 6       | Corporate Units        | 32,400              |
|         | Total                  | 2,493,900           |

#### **Massing Overview**

## Neelishang Hills Zones

## Neelishang Hills - Phase 1

**Total Land In Kanals** 

**1. Residential Zone** 

2. Entertainment Zone

- **3. Hospitality Zone**
- **4.** Commercial Zone