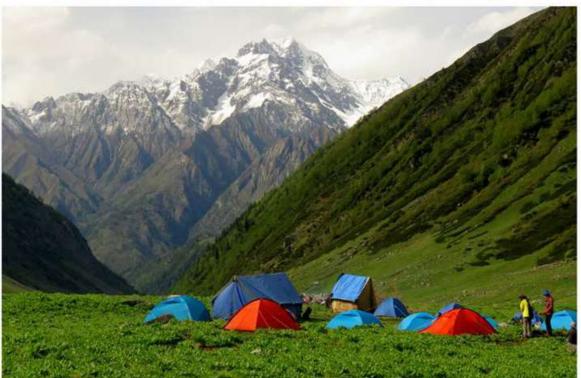

### **Camping Site**

Spread over the area of 36000 Sq. Ft, the camping site of Neelishang Hills offers the best spots and hiking trails that will leave the visitors enthralled.