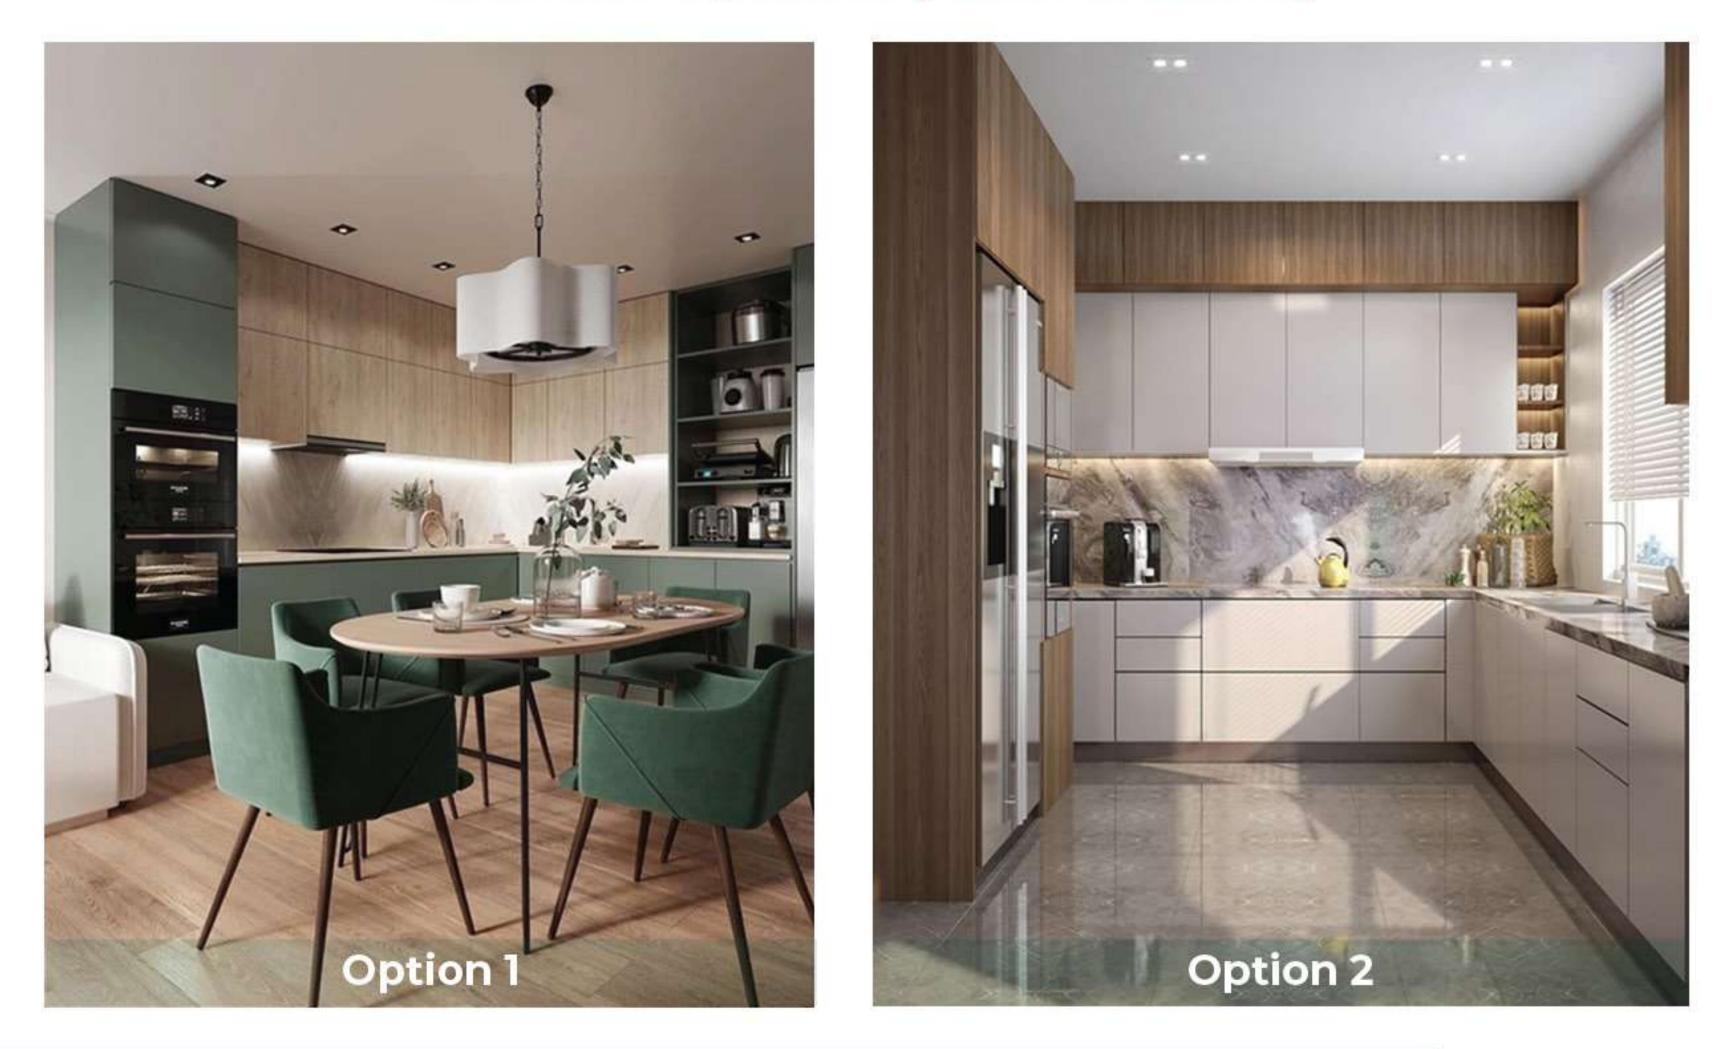

entire resort.

- 24 hour security provided by trained and armed specialist commandos leveraging state of the art weaponry and technology for surveillance and security.



# PRICING EXCLUSIVELY PRICED AT PKR 30,000,000

Furnished Possession in 12 months. Calculated at PKR 25,000 / square foot for the total furnished area size of 1200 square feet.



# 1 Kanal Furnished Luxury Villas

2300 Square feet Covered Area

- 3 Bedrooms
- 1 Kitchen
- 3 Bathrooms
- 1 Lounge + Dining
- Private Outdoor Terrace



#### House Plan Options (1 Kanal Villas)



#### **Option 1**











#### House Plan Options (1 Kanal Villas)



#### **Bedroom Options (1 Kanal Villas)**



#### **Option 1**





#### **Option 2**

#### Washroom Options (1 Kanal Villas)







#### **Kitchen Options (1 Kanal Villas)**





# **DTONS** 0 **LOUNGE**



# **Private Outdoor Terrace**







#### Specifications 1 KANAL/500 SQ. YARDS VILLA

Total land area= 4500 sq.ft Covered area =2300 sq.ft 3 bedrooms 3 washrooms Lounge Kitchen

Outdoor sitting area 3 car parking Private barbeque area Private terrace Spacious lawn

- Filipino and Sri Lankan maids for children daycare.

- 24 hour luxury private concierge.
- 24 hour valet service catered to by our trusted chauffeurs.
- 24 hour room service (food and drinks) comprising of Continental, Italian,
- Lebanese, Chinese & Japanese Cuisine prepared by our executive Chefs.

- 24 hour housekeeping (laundry, deep cleaning, washing, ironing, etc.) maintained by internationally trained professionals.

- 24 hour chauffeur driven golf cart service available for transportation